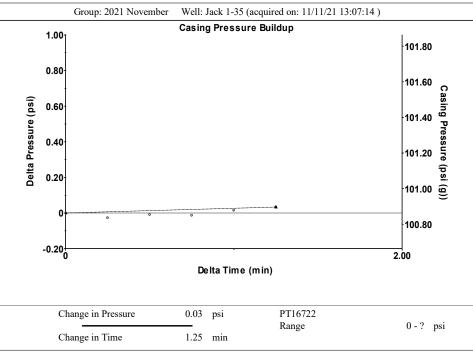

# **Casing Pressure Buildup**

0.033 psi Change in Pressure Over Change in Time 1.25 min

Total Rod Length 0 Total Rod Weight 0.00 Damp Up 0.05 Damp Down 0.05

Taper 2

\_ \* \_

0.0

0 BBL/D

1 BBL/D