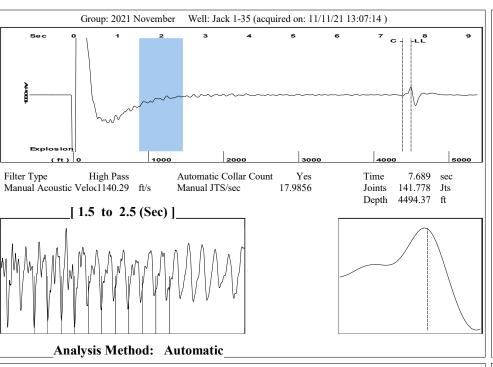

### **Conditions**

| Pressure          |  |
|-------------------|--|
| Static BHP        |  |
| Static BHP Method |  |
| Static BHP Date   |  |

Producing BHP Producing BHP Method

Formation Depth

- \* - psi (g) Acoustic 08/16/2016

- \* - psi (g)

Acoustic

Producing BHP Date 11/11/2021 7328.00 ft Production Date **Temperatures** 

**Production** 

Oil Production

Gas Production

Water Production

Surface Temperature 70 deg F

**Surface Producing Pressures** 

Tubing Pressure - \* - psi (g) Casing Pressure 100.9 psi (g) **Fluid Properties** 

Bottomhole Temperature

Oil API 40 deg.API 1.05 Sp.Gr.H2O Water Specific Gravity