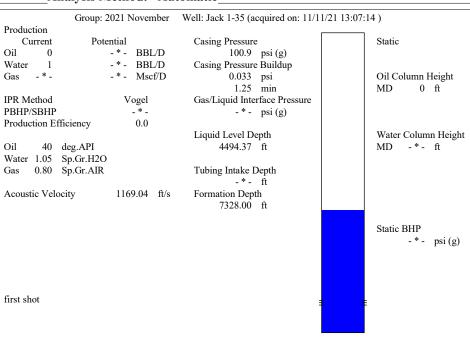

### **Conditions**

| Pressure          |  |
|-------------------|--|
| Static BHP        |  |
| Static BHP Method |  |
| Static BHP Date   |  |

Producing BHP Producing BHP Method

Formation Depth

- \* - psi (g) Acoustic 08/16/2016

- \* - psi (g)

Acoustic

Producing BHP Date 11/11/2021 7328.00 ft Production Date **Temperatures** 

**Production** 

Oil Production

Gas Production

Water Production

Surface Temperature 70 deg F

**Surface Producing Pressures** 

Tubing Pressure - \* - psi (g) Casing Pressure 100.9 psi (g) **Fluid Properties** 

Bottomhole Temperature

Oil API 40 deg.API 1.05 Sp.Gr.H2O Water Specific Gravity

# **Casing Pressure Buildup**

0.033 psi Change in Pressure Over Change in Time 1.25 min

Total Rod Length 0 Total Rod Weight 0.00 Damp Up 0.05 Damp Down 0.05

Taper 2

\_ \* \_

0.0

0 BBL/D

1 BBL/D