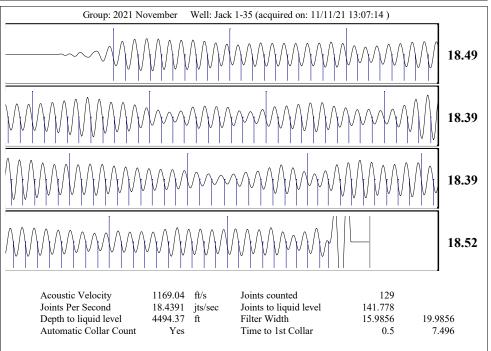

### **Conditions**

| Pressure          |  |
|-------------------|--|
| Static BHP        |  |
| Static BHP Method |  |
| Static BHP Date   |  |

Producing BHP Producing BHP Method

Formation Depth

- \* - psi (g) Acoustic 08/16/2016

- \* - psi (g)

Acoustic

Producing BHP Date 11/11/2021 7328.00 ft Production Date **Temperatures** 

**Production** 

Oil Production

Gas Production

Water Production

Surface Temperature 70 deg F