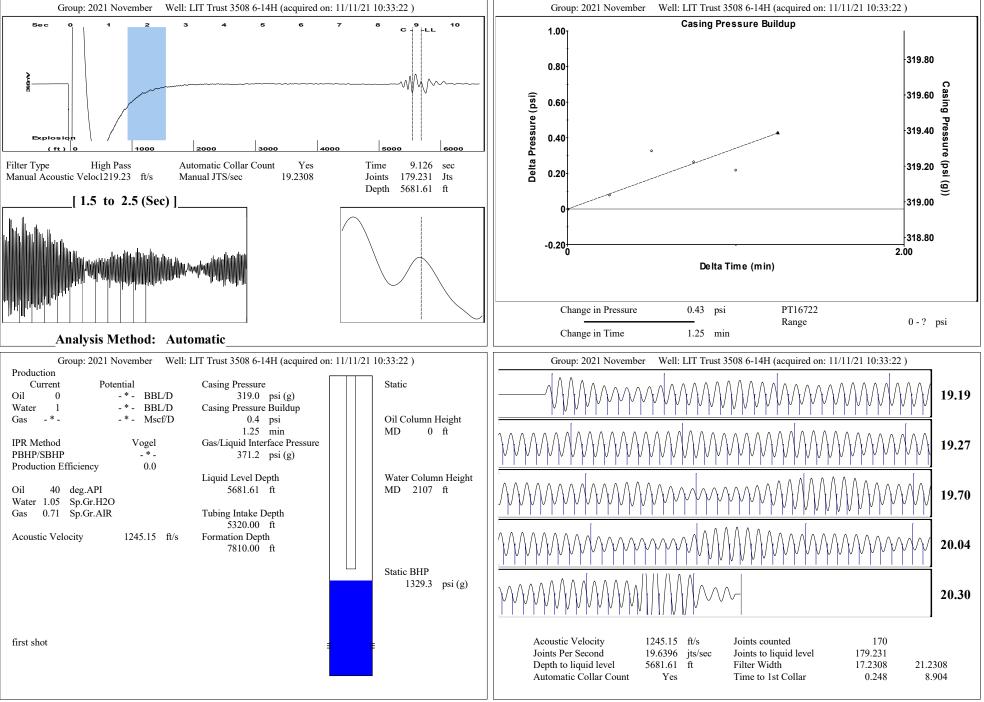

|                                                                                                | General          |         |               |          |                                             |                                    | Surface Un<br>Manufacturer                                  | nit                       | _*_                                     |            |           |
|------------------------------------------------------------------------------------------------|------------------|---------|---------------|----------|---------------------------------------------|------------------------------------|-------------------------------------------------------------|---------------------------|-----------------------------------------|------------|-----------|
|                                                                                                | Well ID          |         | 126           | 5201     |                                             |                                    | Unit Class                                                  |                           | Conventional                            |            |           |
|                                                                                                | Well             | LIT     | Trust 3508 6- | -14H     |                                             |                                    | Unit API Num                                                | ber                       | _ * _                                   |            |           |
|                                                                                                | Company          |         | Sandr         | ridge    |                                             |                                    | Measured Stro                                               | ke Length                 | - * - in                                |            |           |
|                                                                                                | Operator         |         |               | -*-      |                                             |                                    | Rotation                                                    | 0                         | CW                                      |            |           |
|                                                                                                | Lease Name       | LIT     | Trust 3508 6- | -14H     |                                             |                                    |                                                             | ce Effect (Weights Level) | - * - Klb                               |            |           |
|                                                                                                | Elevation        |         |               | 2.00 ft  |                                             |                                    | Weight Of Cou                                               |                           | 2000 lb                                 |            |           |
|                                                                                                | Production Meth  | bou     |               | Other    |                                             |                                    |                                                             |                           | 2000 10                                 |            |           |
|                                                                                                | Dataset Descript |         | 0             |          |                                             |                                    | Prime Mo                                                    |                           |                                         |            |           |
|                                                                                                | Butuset Descript | 1011    |               |          |                                             |                                    |                                                             | ver                       |                                         |            |           |
|                                                                                                |                  |         |               |          |                                             |                                    | Motor Type                                                  |                           | Electric                                |            |           |
|                                                                                                | Comment          |         |               |          |                                             |                                    | Rated HP                                                    |                           | -*- HP                                  |            |           |
|                                                                                                | Comment          |         |               |          |                                             |                                    | Run Time                                                    |                           | 24 hr/day                               |            |           |
|                                                                                                |                  |         |               |          |                                             |                                    | MFG/Commer                                                  | ıt                        |                                         |            |           |
|                                                                                                |                  |         |               |          |                                             |                                    |                                                             |                           | _ * _                                   |            |           |
|                                                                                                |                  |         |               |          |                                             |                                    | Electric M                                                  | otor Parameters           |                                         |            |           |
|                                                                                                |                  |         |               |          |                                             |                                    | Rated Full Loa                                              |                           | _ * _                                   |            |           |
|                                                                                                |                  |         |               |          |                                             |                                    | Rated Full Loa                                              |                           | _ * _                                   |            |           |
|                                                                                                |                  |         |               |          |                                             |                                    | Synchronous R                                               |                           | 1200                                    |            |           |
|                                                                                                |                  |         |               |          |                                             |                                    | Voltage                                                     |                           | _ * _                                   |            |           |
|                                                                                                |                  |         |               |          |                                             |                                    | Hertz                                                       |                           | 60                                      |            |           |
|                                                                                                |                  |         |               |          |                                             |                                    | Phase                                                       |                           | 3                                       |            |           |
|                                                                                                |                  |         |               |          |                                             |                                    | Power Consum                                                | ntion                     | 5                                       |            |           |
|                                                                                                |                  |         |               |          |                                             |                                    | Power Demand                                                |                           | 8 \$/KW                                 |            |           |
|                                                                                                |                  |         |               |          |                                             |                                    |                                                             | -                         | • • • • • • • • • • • • • • • • • • • • |            |           |
| TubularsPumpTubing OD2.875 inCasing OD7.000 inAverage Joint Length31.700 ftAnchor Depth-* - ft |                  |         |               |          | Pressure<br>Static BHP<br>Static BHP Method | Cone<br>1329.3 psi (g)<br>Acoustic | ditions<br>Production<br>Oil Production<br>Water Production |                           | BBL/D<br>BBL/D                          |            |           |
| Kelly Bushing                                                                                  | 21.00            | ft 1    | Polished R    | lod      |                                             |                                    | Static BHP Date                                             | 08/31/2018                | Gas Production                          |            | Mscf/D    |
|                                                                                                |                  |         | olished Rod I |          | -*- in                                      |                                    | State Bill Bate                                             | 00/51/2010                | Production Date                         | 08/05/2017 | Miselib   |
| Rod String                                                                                     |                  | 1       | onshed Rod E  | Jiameter | 11                                          |                                    | Producing BHP                                               | 846.9 psi (g)             | Troduction Date                         | 00/05/2017 |           |
|                                                                                                |                  |         |               |          |                                             |                                    | Producing BHP Method                                        | Acoustic                  | Tomporations                            |            |           |
|                                                                                                | Top Taper        | Taper 2 | Taper 3       | Taper 4  | Taper 5                                     | Taper 6                            | Producing BHP Date                                          | 11/11/2021                | Temperatures                            |            |           |
| Rod Type                                                                                       | ^*_              | _ * _   | _ * _         | _ * _    | _*-                                         | _ * _                              | Formation Depth                                             | 7810.00 ft                | Surface Temperature                     |            | deg F     |
| Rod Length                                                                                     | _ * _            | _ * _   | _ * _         | - * -    | _ * _                                       | -*- ft                             |                                                             | /010.00 It                | Bottomhole Temperature                  | 150        | deg F     |
| Rod Diameter                                                                                   | _ * _            | _ * _   | _ * _         | - * -    | _ * _                                       | -*- in                             | Sunface Dreductor                                           | Drossuros                 |                                         |            |           |
| Rod Weight                                                                                     | 0.0              | 0.0     | 0.0           | 0.0      | 0.0                                         | 0.0 lb                             | Surface Producing                                           |                           | Fluid Properties                        |            |           |
| -                                                                                              |                  |         |               |          |                                             |                                    | Tubing Pressure                                             | 260.0 psi (g)             | Oil API                                 | 40         | deg.API   |
|                                                                                                |                  |         |               |          |                                             |                                    | Casing Pressure                                             | 319.0 psi (g)             | Water Specific Gravity                  |            | Sp.Gr.H2O |
| Total Rod Length                                                                               | 0                |         |               |          |                                             |                                    |                                                             |                           | ^ <b>*</b>                              |            | -         |
| Total Rod Weight                                                                               | 0.00             |         |               |          |                                             |                                    | Casing Pressure B                                           |                           |                                         |            |           |
| 5                                                                                              |                  |         |               |          |                                             |                                    | Change in Pressure                                          | 0.4 psi                   |                                         |            |           |
| Damp Up                                                                                        | 0.05             |         |               |          |                                             |                                    | Over Change in Time                                         | 1.25 min                  |                                         |            |           |
| Damp Down                                                                                      | 0.05             |         |               |          |                                             |                                    |                                                             |                           |                                         |            |           |
| -                                                                                              |                  |         |               |          |                                             |                                    |                                                             |                           |                                         |            |           |
|                                                                                                |                  |         |               |          |                                             |                                    |                                                             |                           |                                         |            |           |