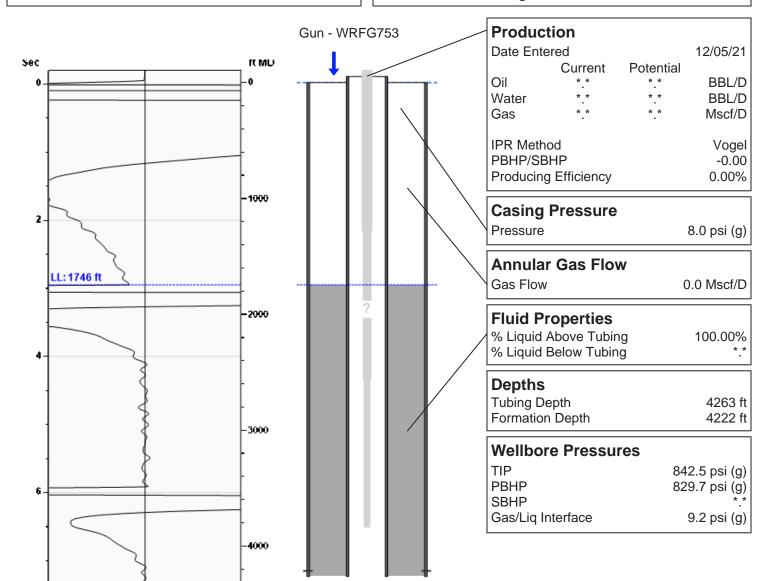

## Cundiff A3 12/05/2021 03:28:32PM

# **Liquid Level**

1746 ft MD

Fluid Above Tubing Gas Free Above Tubing

2517 ft TVD 2517 ft TVD

# **Acoustic Velocity**

 Surface Temp
 70 deg F
 0.00% CO2

 Bottomhole Temp
 150 deg F
 0.00% N2

 Pressure
 8.0 psi (g)
 0.00% H2S

 Gas Gravity
 0.8433 Air = 1

Acoustic Velocity 1176 ft/s
Joints Per Sec. 18.55 Jts/sec
Joints To Liquid 55.09 Jts