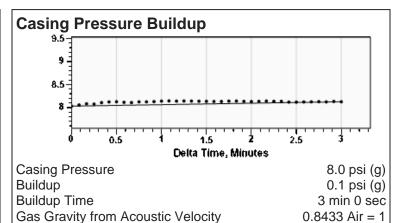

# **Acoustic Velocity**

 Surface Temp
 70 deg F
 0.00% CO2

 Bottomhole Temp
 150 deg F
 0.00% N2

 Pressure
 8.0 psi (g)
 0.00% H2S

 Gas Gravity
 0.8433 Air = 1

Acoustic Velocity 1176 ft/s
Joints Per Sec. 18.55 Jts/sec
Joints To Liquid 55.09 Jts

Calculated From Known Gas Specific Gravity