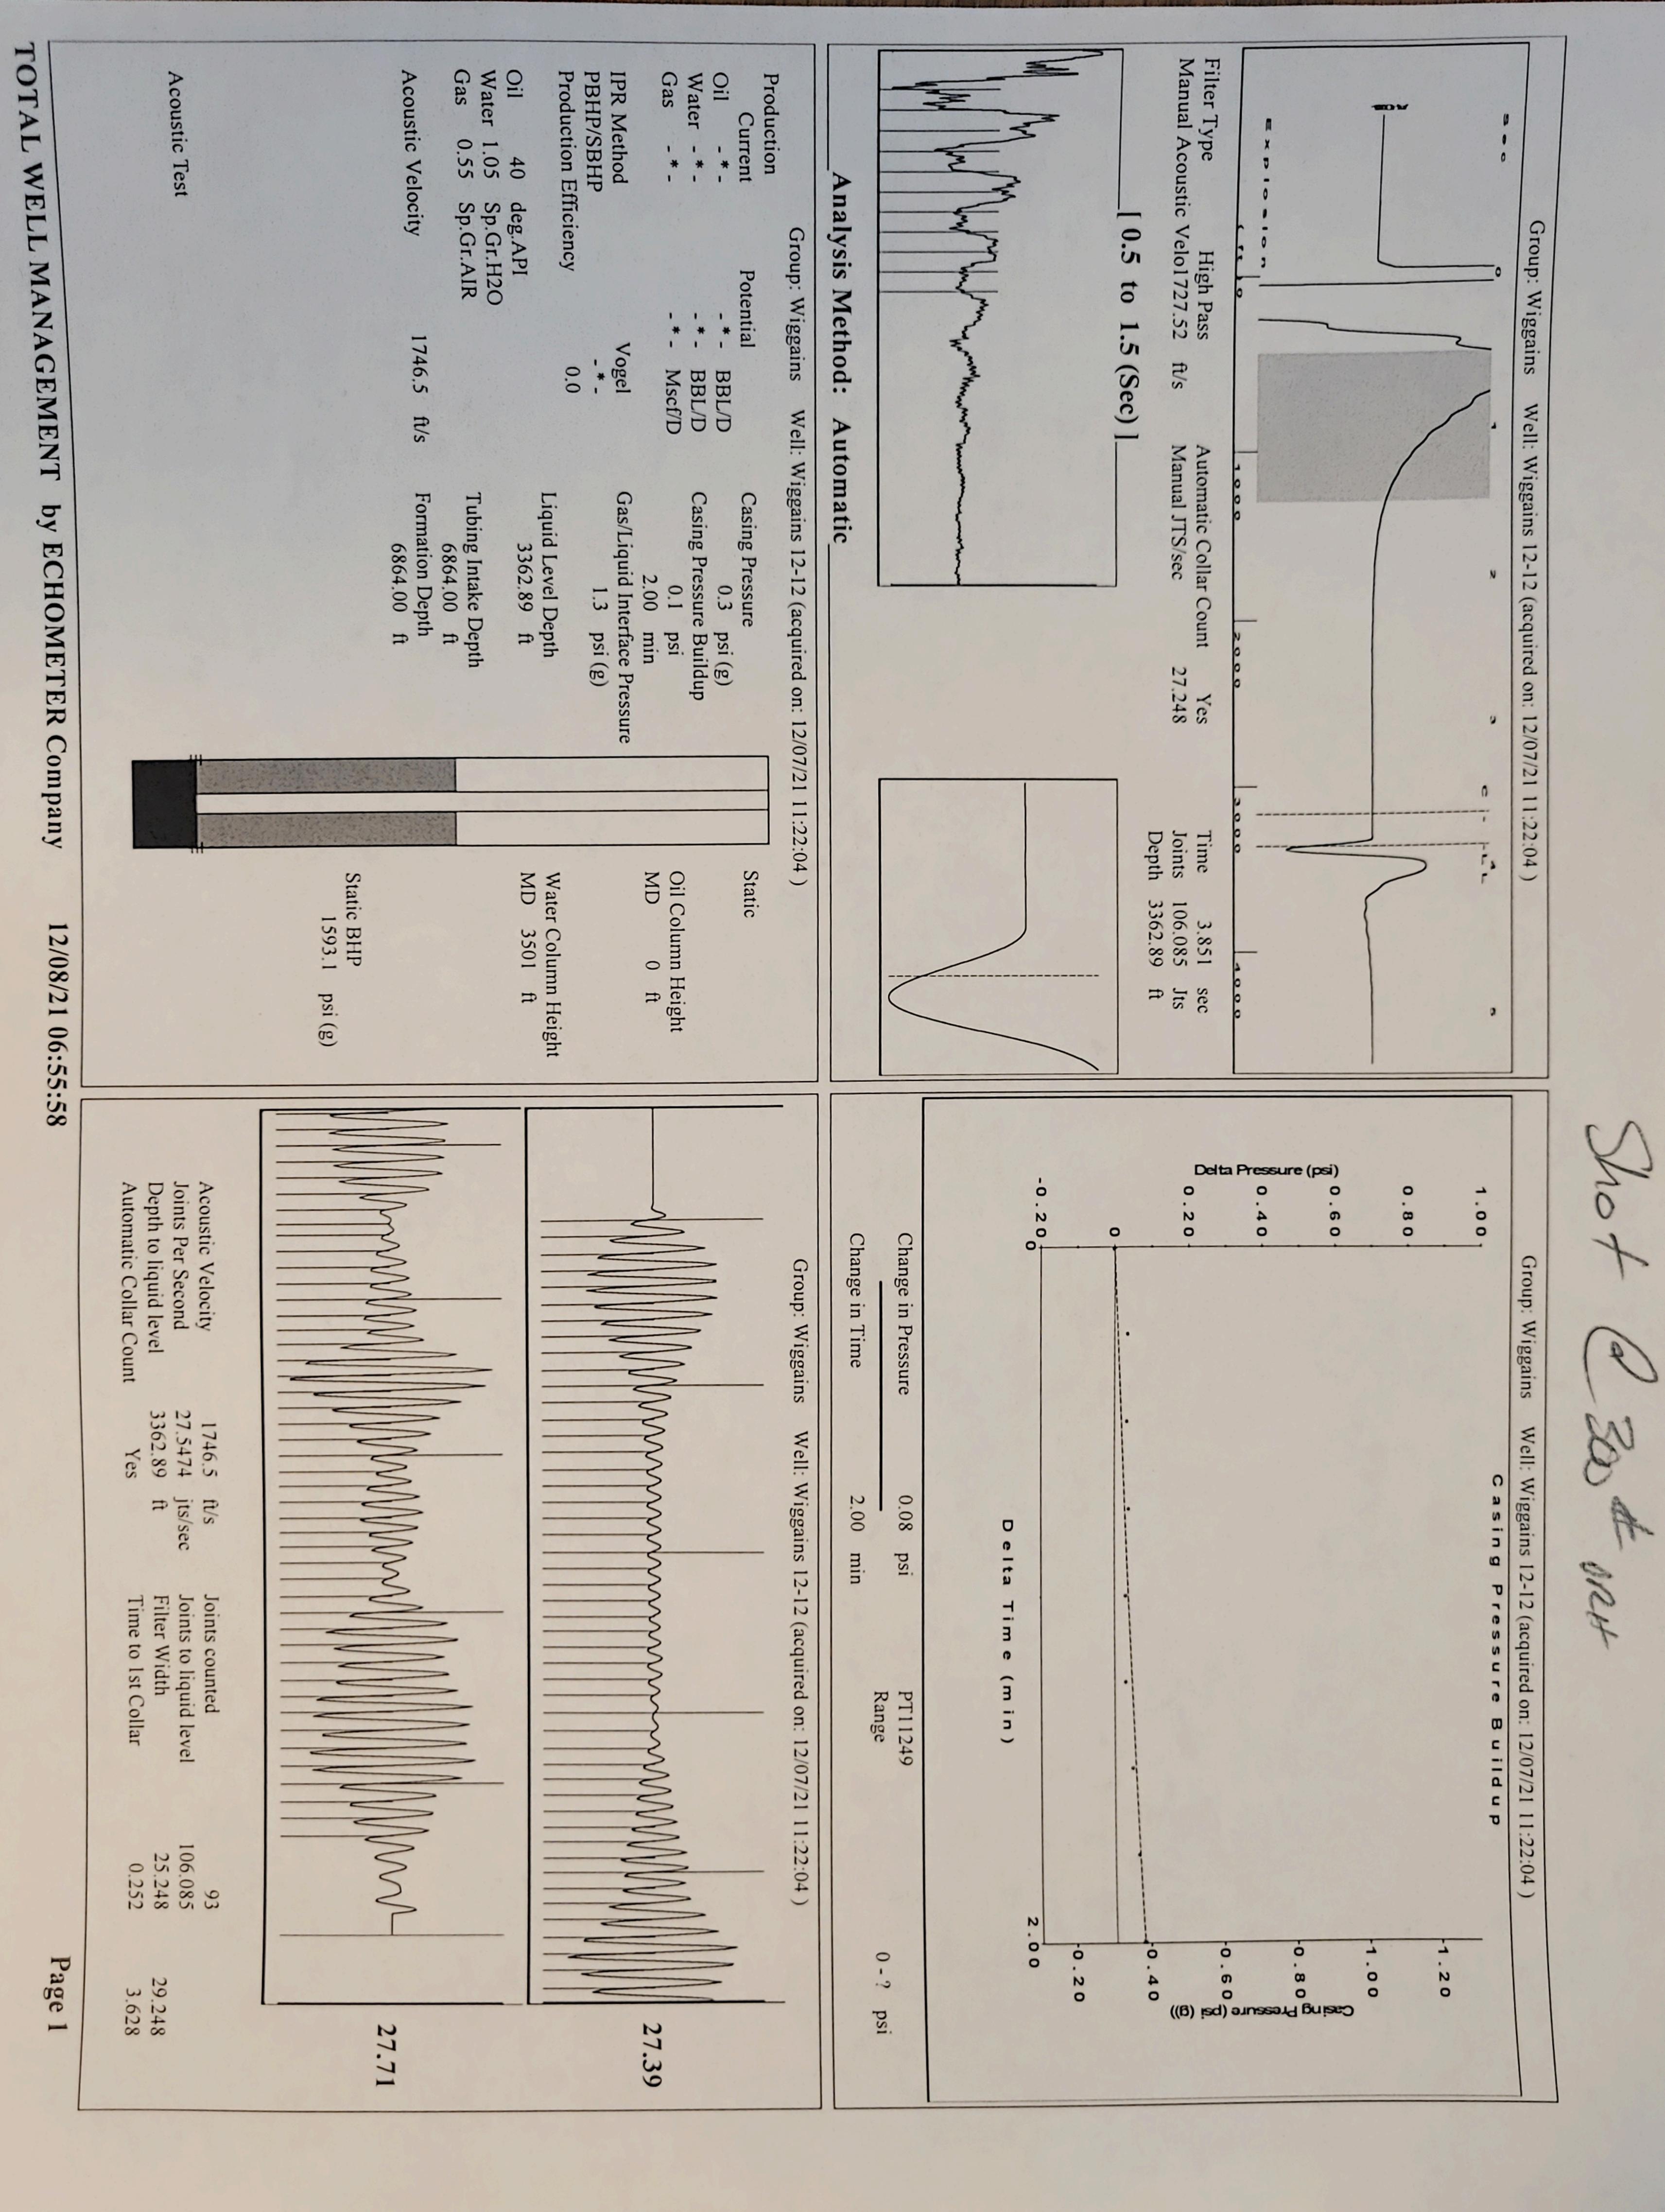

Re: Temporary Abandonment API 15-189-22802-00-00 Wiggains 12 12 SE/4 Sec.12-35S-36W Stevens County, Kansas