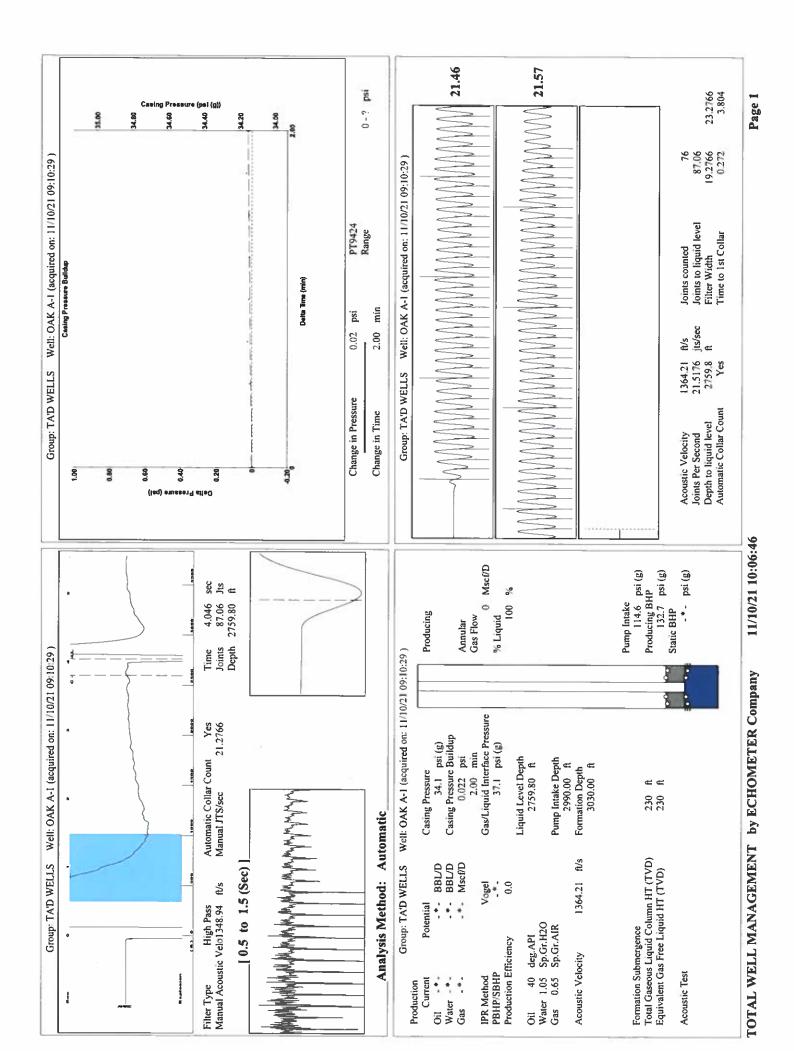

|                           |
| TA Approved: Yes De                          | enied Date:  |           |               |                |                           |

## Mail to the Appropriate KCC Conservation Office:

|  | KCC District Office #1 - 210 E. Frontview, Suite A, Dodge City, KS 67801               | Phone 620.682.7933 |
|--|----------------------------------------------------------------------------------------|--------------------|
|  | KCC District Office #2 - 3450 N. Rock Road, Building 600, Suite 601, Wichita, KS 67226 | Phone 316.337.7400 |
|  | KCC District Office #3 - 137 E. 21st St., Chanute, KS 66720                            | Phone 620.902.6450 |
|  | KCC District Office #4 - 2301 E. 13th Street, Hays, KS 67601-2651                      | Phone 785.261.6250 |





Phone: 620-682-7933 http://kcc.ks.gov/

Andrew J. French, Chairperson Dwight D. Keen, Commissioner Susan K. Duffy, Commissioner Laura Kelly, Governor

December 16, 2021

Katherine McClurkan Merit Energy Company, LLC 13727 Noel Road, Suite 1200 Dallas, TX 75240-7362

Re: Temporary Abandonment API 15-189-22162-00-00 Oak A 1 NE/4 Sec.08-35S-38W Stevens County, Kansas

Dear Katherine McClurkan:

"Your temporary abandonment (TA) application for the well listed above has been approved. In accordance with K.A.R. 82-3-111 the TA status of this well will expire 12/16/2022.

\* If you return this well to service or plug it, please notify the District Office.

\* If you sell this well you are required to file a Transfer of Operator form, T-1.

\* If the well will remain temporarily abandoned, you