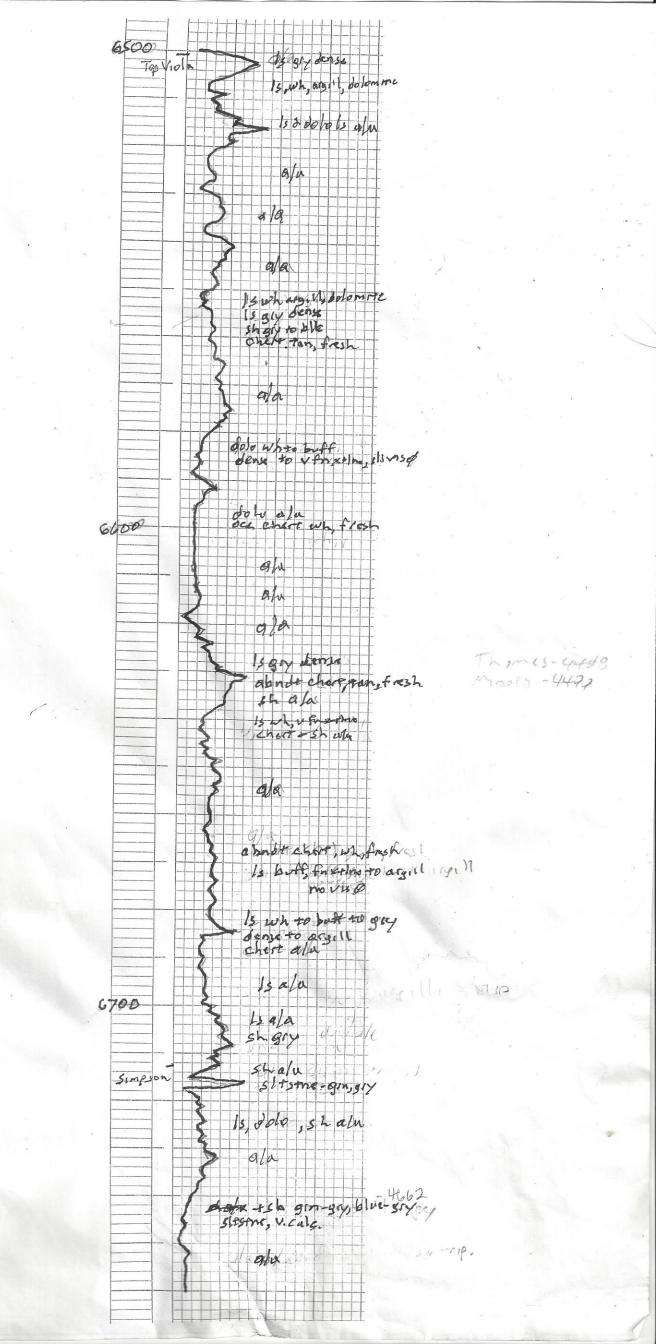

### Tops

| Name           | Тор  | Datum |
|----------------|------|-------|
| Anhydrite      | 1060 | +1018 |
| Heebner        | 4269 | -1991 |
| Lansing        | 4458 | -2180 |
| BKC            | 4962 | -2884 |
| Marmaton       | 5004 | -2926 |
| Cherokee Shale | 5155 | -3077 |
| BPL            | 5276 | -3198 |
| Chester        | 5306 | -3228 |
| St. Genevieve  | 5376 | -3298 |
| St. Louis      | 5504 | -3426 |
| Spergen        | 5830 | -3752 |
| Warsaw         | 6005 | -3927 |
| Cowley Facies  | 6090 | -4012 |
| Kinderhook     | 6360 | -4282 |
| Viola          | 6497 | -4419 |
| Simpson        | 6708 | -4630 |
| Arbuckle       | 6782 | -2704 |
| TD (Drlr)      | 6840 | -2762 |
| TD (Log)       | 6837 | -2759 |

6760 Bsl Simpson Su 55, gry, vingon, it o Achiekle dolo dugy, sucrosiz 6800 dolo alu ala dolo who on, montes