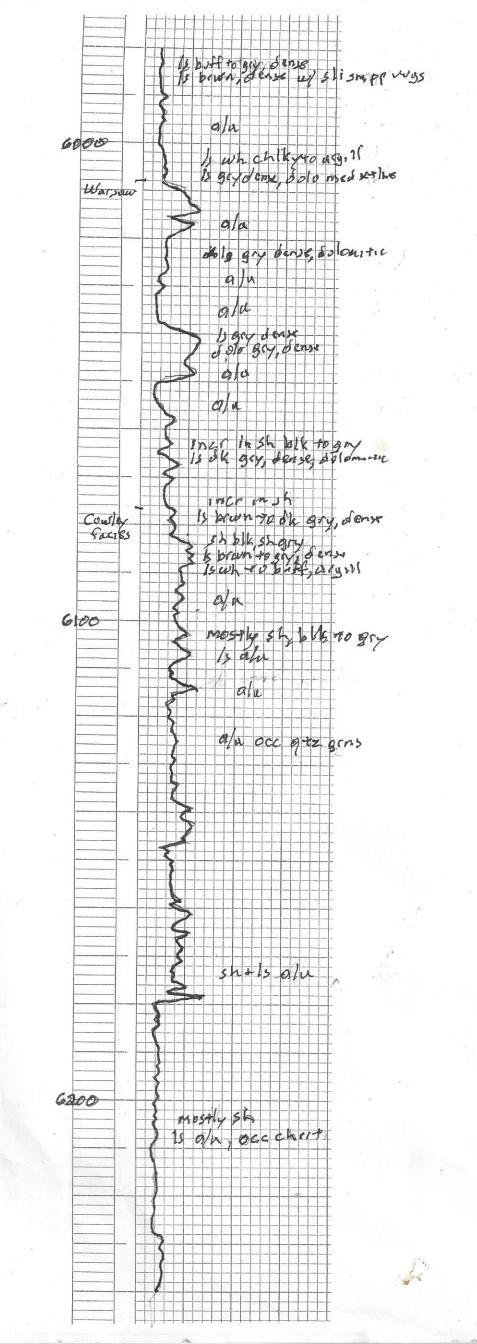

### Tops

| Name           | Тор  | Datum |
|----------------|------|-------|
| Anhydrite      | 1060 | +1018 |
| Heebner        | 4269 | -1991 |
| Lansing        | 4458 | -2180 |
| BKC            | 4962 | -2884 |
| Marmaton       | 5004 | -2926 |
| Cherokee Shale | 5155 | -3077 |
| BPL            | 5276 | -3198 |
| Chester        | 5306 | -3228 |
| St. Genevieve  | 5376 | -3298 |
| St. Louis      | 5504 | -3426 |
| Spergen        | 5830 | -3752 |
| Warsaw         | 6005 | -3927 |
| Cowley Facies  | 6090 | -4012 |
| Kinderhook     | 6360 | -4282 |
| Viola          | 6497 | -4419 |
| Simpson        | 6708 | -4630 |
| Arbuckle       | 6782 | -2704 |
| TD (Drlr)      | 6840 | -2762 |
| TD (Log)       | 6837 | -2759 |