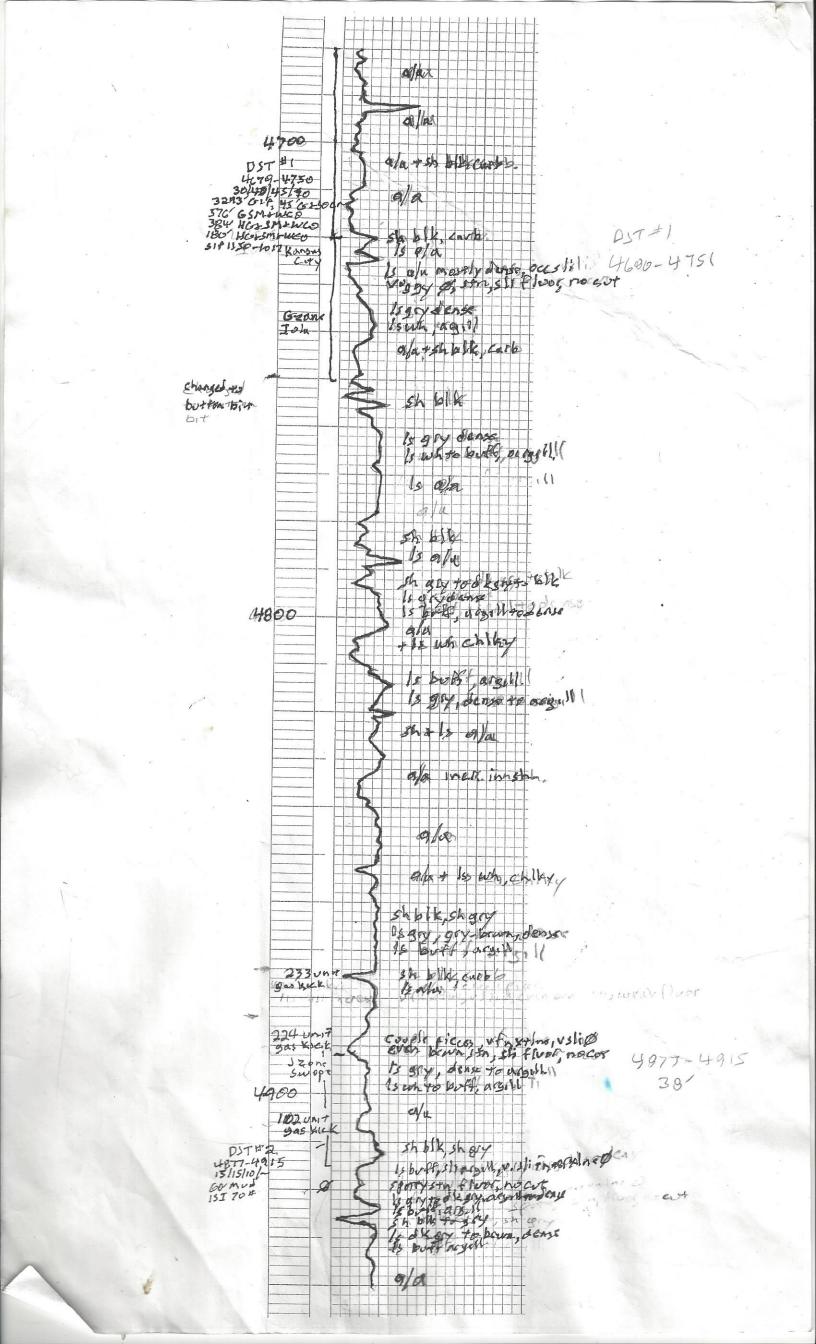

### Tops

| Name           | Тор  | Datum |
|----------------|------|-------|
| Anhydrite      | 1060 | +1018 |
| Heebner        | 4269 | -1991 |
| Lansing        | 4458 | -2180 |
| BKC            | 4962 | -2884 |
| Marmaton       | 5004 | -2926 |
| Cherokee Shale | 5155 | -3077 |
| BPL            | 5276 | -3198 |
| Chester        | 5306 | -3228 |
| St. Genevieve  | 5376 | -3298 |
| St. Louis      | 5504 | -3426 |
| Spergen        | 5830 | -3752 |
| Warsaw         | 6005 | -3927 |
| Cowley Facies  | 6090 | -4012 |
| Kinderhook     | 6360 | -4282 |
| Viola          | 6497 | -4419 |
| Simpson        | 6708 | -4630 |
| Arbuckle       | 6782 | -2704 |
| TD (Drlr)      | 6840 | -2762 |
| TD (Log)       | 6837 | -2759 |