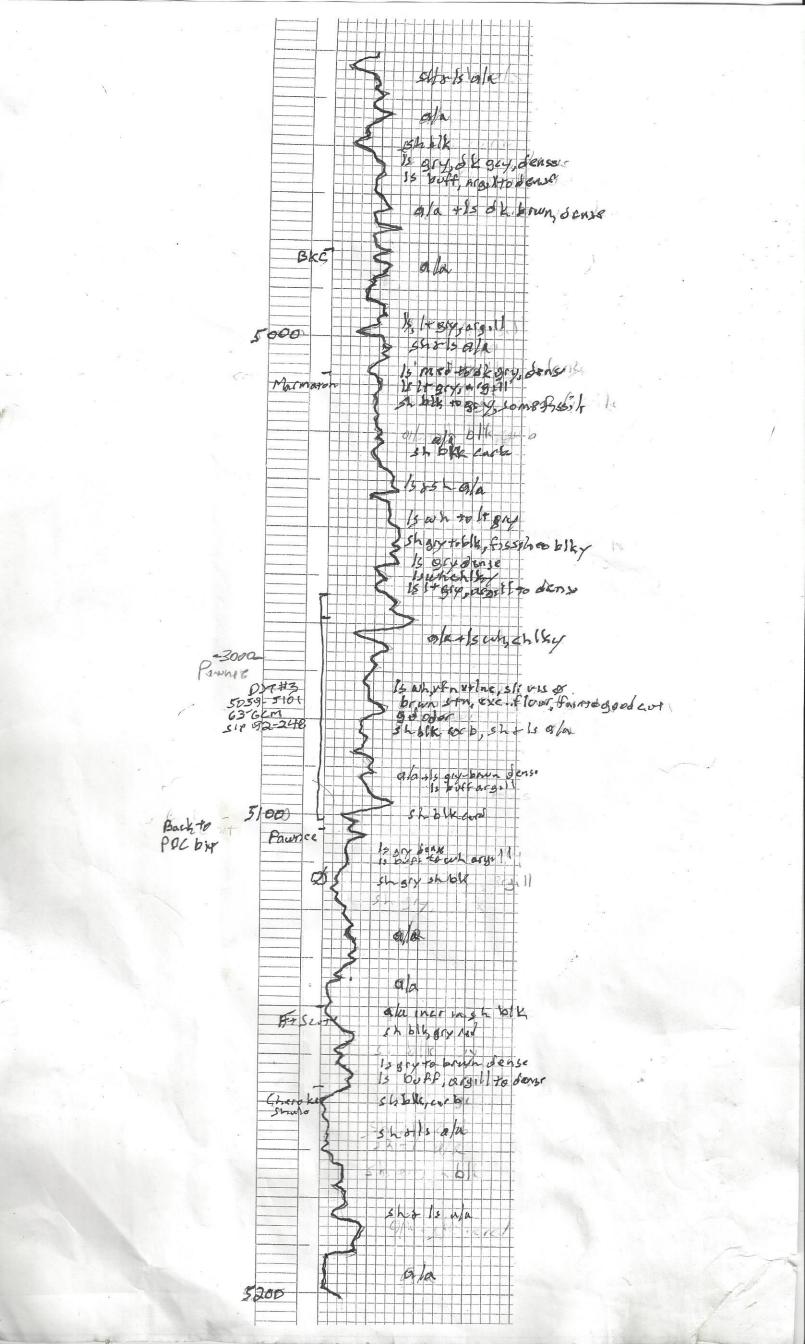

### Tops

| Name           | Тор  | Datum |
|----------------|------|-------|
| Anhydrite      | 1060 | +1018 |
| Heebner        | 4269 | -1991 |
| Lansing        | 4458 | -2180 |
| BKC            | 4962 | -2884 |
| Marmaton       | 5004 | -2926 |
| Cherokee Shale | 5155 | -3077 |
| BPL            | 5276 | -3198 |
| Chester        | 5306 | -3228 |
| St. Genevieve  | 5376 | -3298 |
| St. Louis      | 5504 | -3426 |
| Spergen        | 5830 | -3752 |
| Warsaw         | 6005 | -3927 |
| Cowley Facies  | 6090 | -4012 |
| Kinderhook     | 6360 | -4282 |
| Viola          | 6497 | -4419 |
| Simpson        | 6708 | -4630 |
| Arbuckle       | 6782 | -2704 |
| TD (Drlr)      | 6840 | -2762 |
| TD (Log)       | 6837 | -2759 |