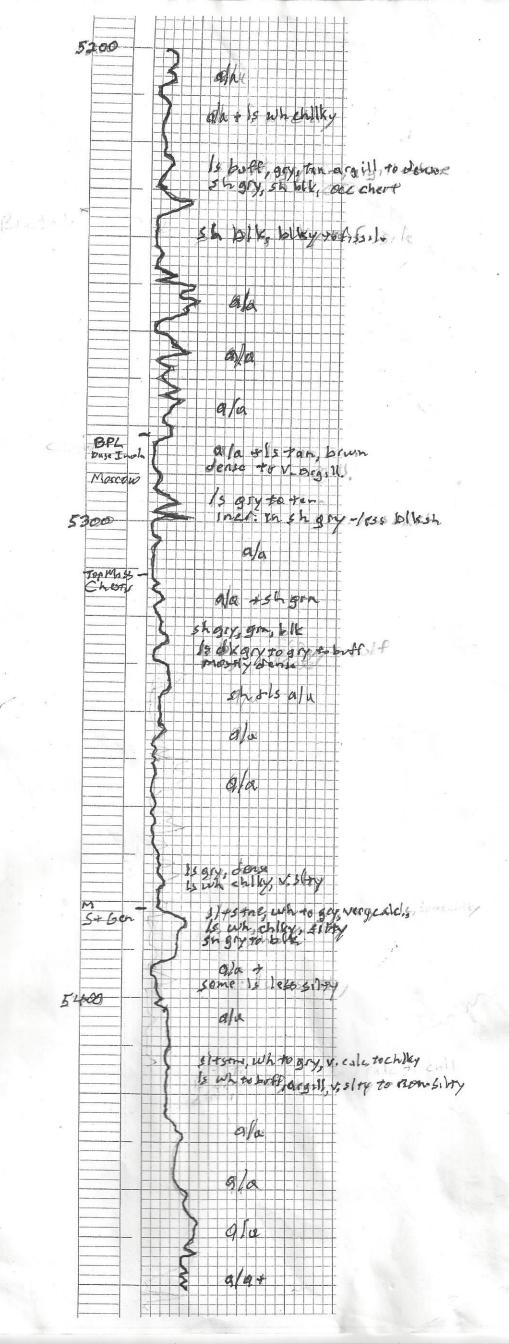

### Tops

| Name           | Тор  | Datum |
|----------------|------|-------|
| Anhydrite      | 1060 | +1018 |
| Heebner        | 4269 | -1991 |
| Lansing        | 4458 | -2180 |
| BKC            | 4962 | -2884 |
| Marmaton       | 5004 | -2926 |
| Cherokee Shale | 5155 | -3077 |
| BPL            | 5276 | -3198 |
| Chester        | 5306 | -3228 |
| St. Genevieve  | 5376 | -3298 |
| St. Louis      | 5504 | -3426 |
| Spergen        | 5830 | -3752 |
| Warsaw         | 6005 | -3927 |
| Cowley Facies  | 6090 | -4012 |
| Kinderhook     | 6360 | -4282 |
| Viola          | 6497 | -4419 |
| Simpson        | 6708 | -4630 |
| Arbuckle       | 6782 | -2704 |
| TD (Drlr)      | 6840 | -2762 |
| TD (Log)       | 6837 | -2759 |