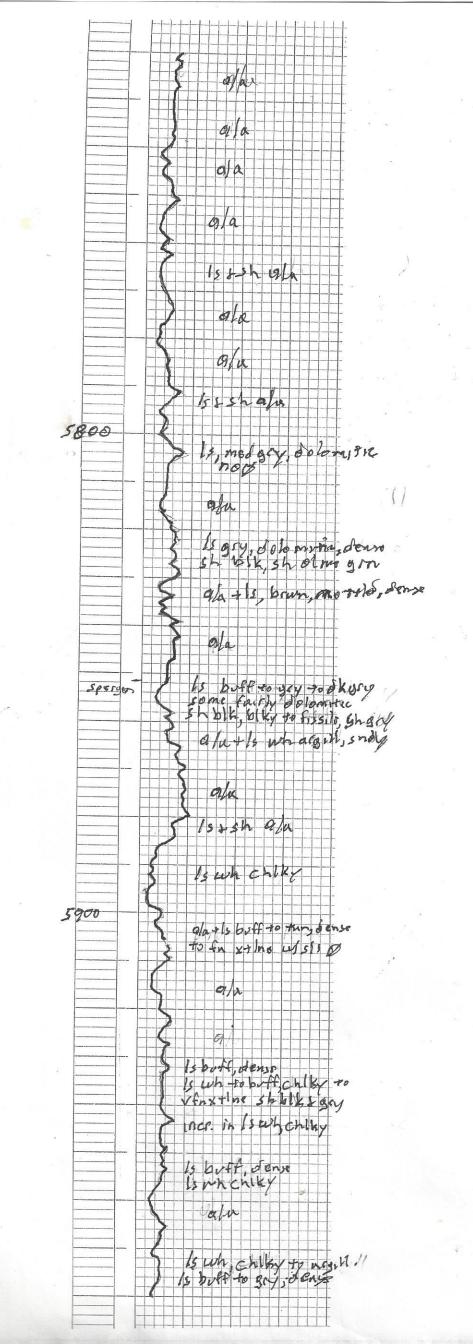

### Tops

| Name           | Тор  | Datum |
|----------------|------|-------|
| Anhydrite      | 1060 | +1018 |
| Heebner        | 4269 | -1991 |
| Lansing        | 4458 | -2180 |
| BKC            | 4962 | -2884 |
| Marmaton       | 5004 | -2926 |
| Cherokee Shale | 5155 | -3077 |
| BPL            | 5276 | -3198 |
| Chester        | 5306 | -3228 |
| St. Genevieve  | 5376 | -3298 |
| St. Louis      | 5504 | -3426 |
| Spergen        | 5830 | -3752 |
| Warsaw         | 6005 | -3927 |
| Cowley Facies  | 6090 | -4012 |
| Kinderhook     | 6360 | -4282 |
| Viola          | 6497 | -4419 |
| Simpson        | 6708 | -4630 |
| Arbuckle       | 6782 | -2704 |
| TD (Drlr)      | 6840 | -2762 |
| TD (Log)       | 6837 | -2759 |