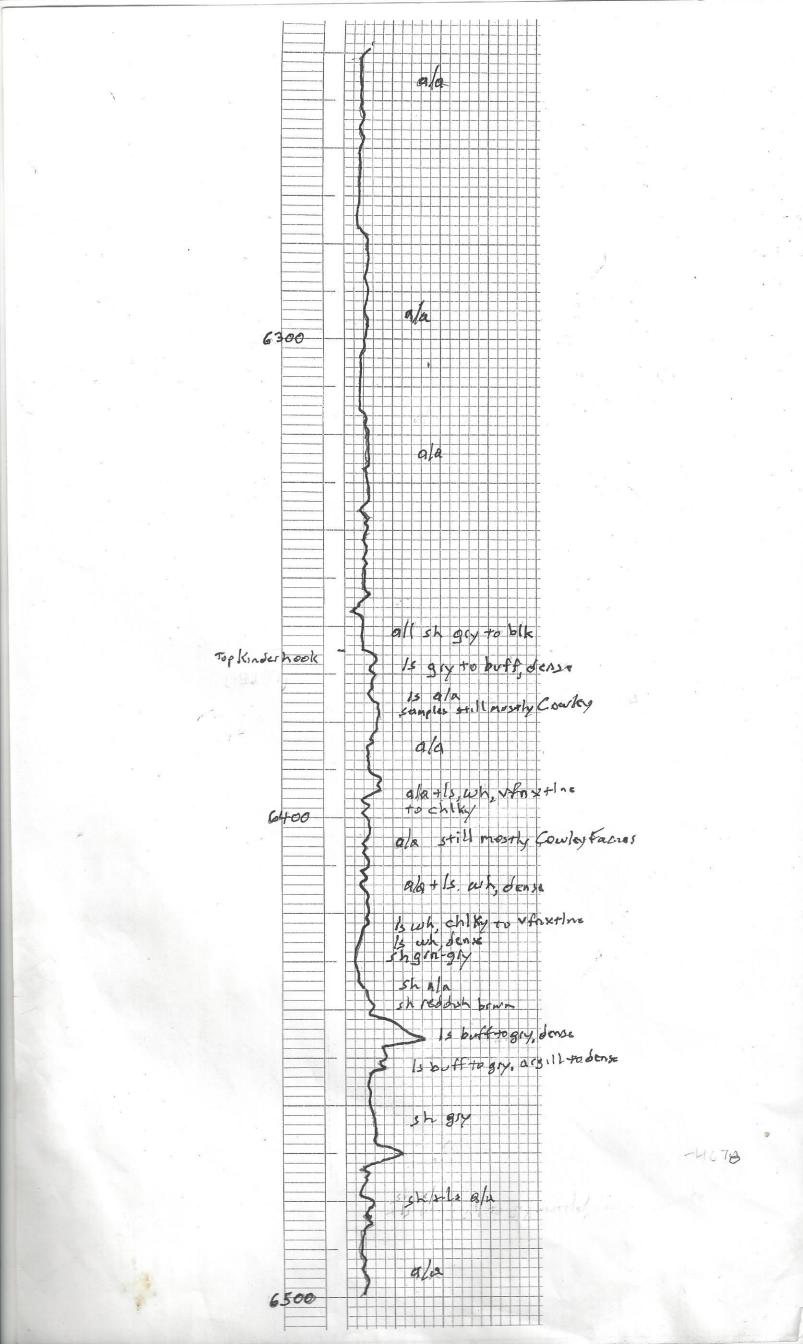

### Tops

| Name           | Тор  | Datum |
|----------------|------|-------|
| Anhydrite      | 1060 | +1018 |
| Heebner        | 4269 | -1991 |
| Lansing        | 4458 | -2180 |
| BKC            | 4962 | -2884 |
| Marmaton       | 5004 | -2926 |
| Cherokee Shale | 5155 | -3077 |
| BPL            | 5276 | -3198 |
| Chester        | 5306 | -3228 |
| St. Genevieve  | 5376 | -3298 |
| St. Louis      | 5504 | -3426 |
| Spergen        | 5830 | -3752 |
| Warsaw         | 6005 | -3927 |
| Cowley Facies  | 6090 | -4012 |
| Kinderhook     | 6360 | -4282 |
| Viola          | 6497 | -4419 |
| Simpson        | 6708 | -4630 |
| Arbuckle       | 6782 | -2704 |
| TD (Drlr)      | 6840 | -2762 |
| TD (Log)       | 6837 | -2759 |