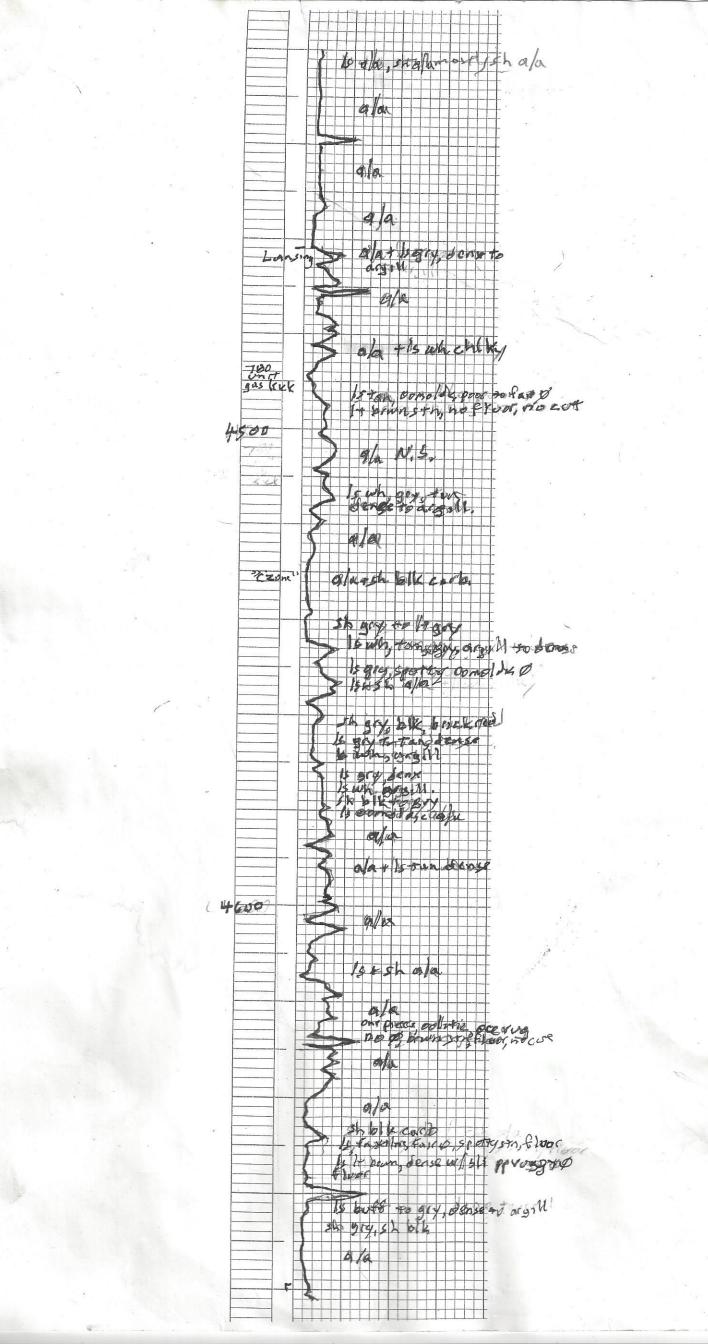

### Tops

| Name           | Тор  | Datum |
|----------------|------|-------|
| Anhydrite      | 1060 | +1018 |
| Heebner        | 4269 | -1991 |
| Lansing        | 4458 | -2180 |
| BKC            | 4962 | -2884 |
| Marmaton       | 5004 | -2926 |
| Cherokee Shale | 5155 | -3077 |
| BPL            | 5276 | -3198 |
| Chester        | 5306 | -3228 |
| St. Genevieve  | 5376 | -3298 |
| St. Louis      | 5504 | -3426 |
| Spergen        | 5830 | -3752 |
| Warsaw         | 6005 | -3927 |
| Cowley Facies  | 6090 | -4012 |
| Kinderhook     | 6360 | -4282 |
| Viola          | 6497 | -4419 |
| Simpson        | 6708 | -4630 |
| Arbuckle       | 6782 | -2704 |
| TD (Drlr)      | 6840 | -2762 |
| TD (Log)       | 6837 | -2759 |