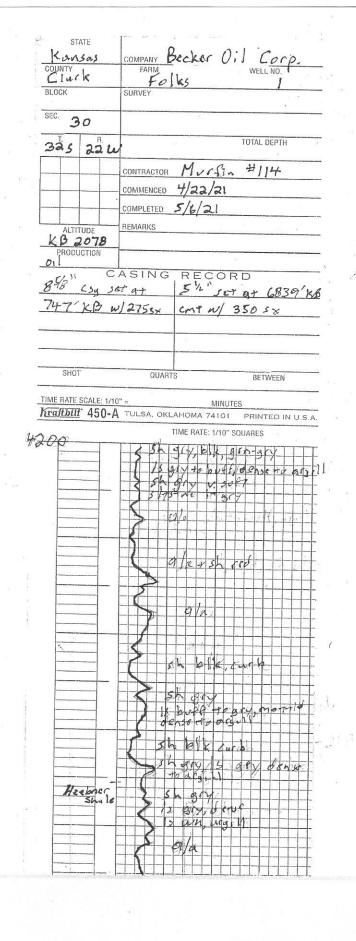

### Tops

| Name           | Тор  | Datum |
|----------------|------|-------|
| Anhydrite      | 1060 | +1018 |
| Heebner        | 4269 | -1991 |
| Lansing        | 4458 | -2180 |
| BKC            | 4962 | -2884 |
| Marmaton       | 5004 | -2926 |
| Cherokee Shale | 5155 | -3077 |
| BPL            | 5276 | -3198 |
| Chester        | 5306 | -3228 |
| St. Genevieve  | 5376 | -3298 |
| St. Louis      | 5504 | -3426 |
| Spergen        | 5830 | -3752 |
| Warsaw         | 6005 | -3927 |
| Cowley Facies  | 6090 | -4012 |
| Kinderhook     | 6360 | -4282 |
| Viola          | 6497 | -4419 |
| Simpson        | 6708 | -4630 |
| Arbuckle       | 6782 | -2704 |
| TD (Drlr)      | 6840 | -2762 |
| TD (Log)       | 6837 | -2759 |

### Casing

| Purpose<br>Of String | Size Hole<br>Drilled | Size<br>Casing<br>Set | Weight | Setting<br>Depth | Type Of<br>Cement |     | Type and Percent Additives                                  |
|----------------------|----------------------|-----------------------|--------|------------------|-------------------|-----|-------------------------------------------------------------|
| Surface              | 12.25                | 8.625                 | 24     | 747              | common            | 425 | 3% gel,<br>2% cc                                            |
|                      | 7.875                | 5.5                   | 15.5   | 639              | H Blend           | 350 | 10%<br>gypsum,<br>10% salt,<br>1/2# flo-<br>seal,5%<br>C-15 |
|                      |                      |                       |        |                  |                   |     |                                                             |
|                      |                      |                       |        |                  |                   |     |                                                             |