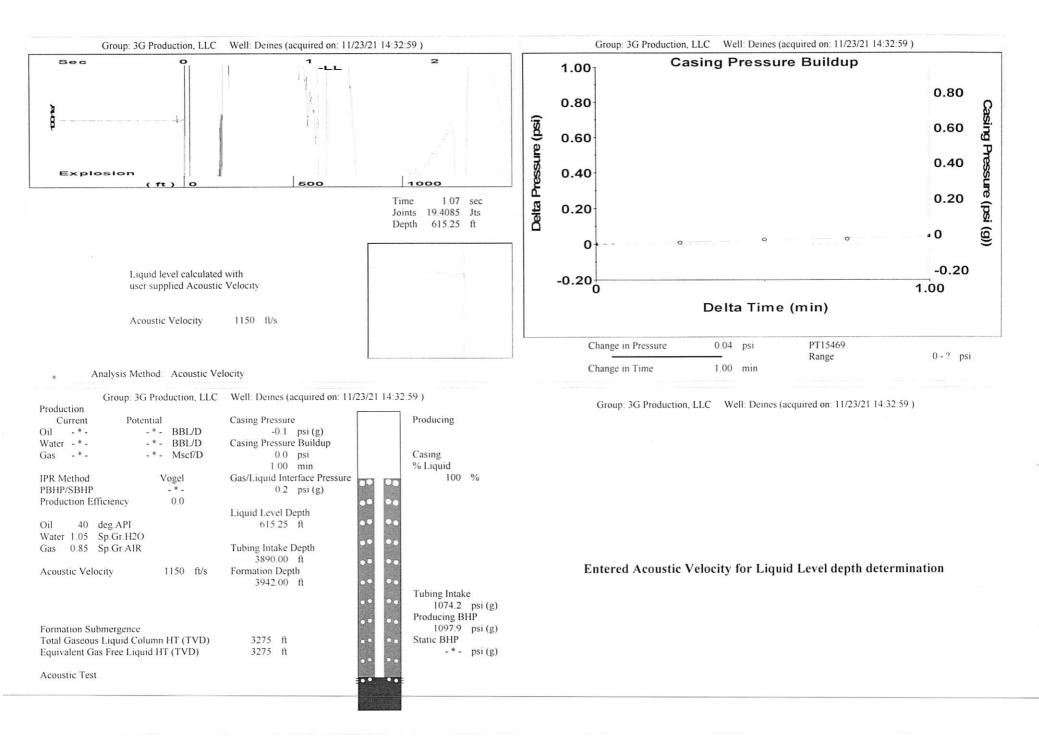

## **High Fluid Level**

Pursuant to K.A.R. 82-3-111, the well must be plugged, or returned to service, or obtain temporary abandonment status by 01/21/2022.

This deadline does NOT override any compliance deadline given to you in any Commission Order.