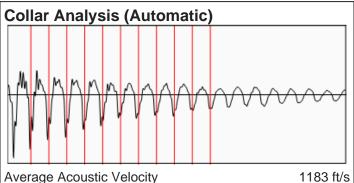

# Liquid Level

1950 ft MD

Fluid Above Pump 170 ft TVD Equivalent Gas Free Above Pump 170 ft TVD

1183 ft/s 18.97 Jts/sec 62.39 Jts

# No Pressure Acquired

Casing Pressure -0.0 psi (g) Buildup 0.0 psi (g) Buildup Time 0 sec Gas Gravity from Collar Analysis (Automatic) 0.7940 Air = 1

#### **Comments and Recommendations**

Acoustic Test

Joints To Liquid

Average Joints Per Sec.

Petroleum Property Services 125 N. Market, #1251 Wichita, KS 67202 Conservation Division District Office No. 4 2301 E. 13th Street Hays, KS 67601-2651