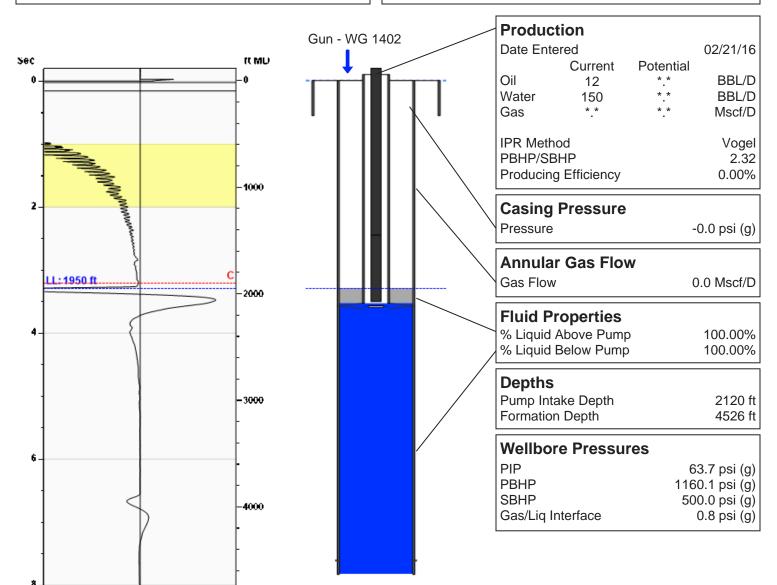

# Liquid Level

1950 ft MD

Fluid Above Pump 170 ft TVD Equivalent Gas Free Above Pump 170 ft TVD

1183 ft/s 18.97 Jts/sec 62.39 Jts

## Casing Pressure Buildup

# No Pressure Acquired

Casing Pressure -0.0 psi (g) Buildup 0.0 psi (g) Buildup Time 0 sec Gas Gravity from Collar Analysis (Automatic) 0.7940 Air = 1

#### **Comments and Recommendations**

Acoustic Test

Joints To Liquid

Average Joints Per Sec.

Petroleum Property Services 125 N. Market, #1251 Wichita, KS 67202 Conservation Division District Office No. 4 2301 E. 13th Street Hays, KS 67601-2651