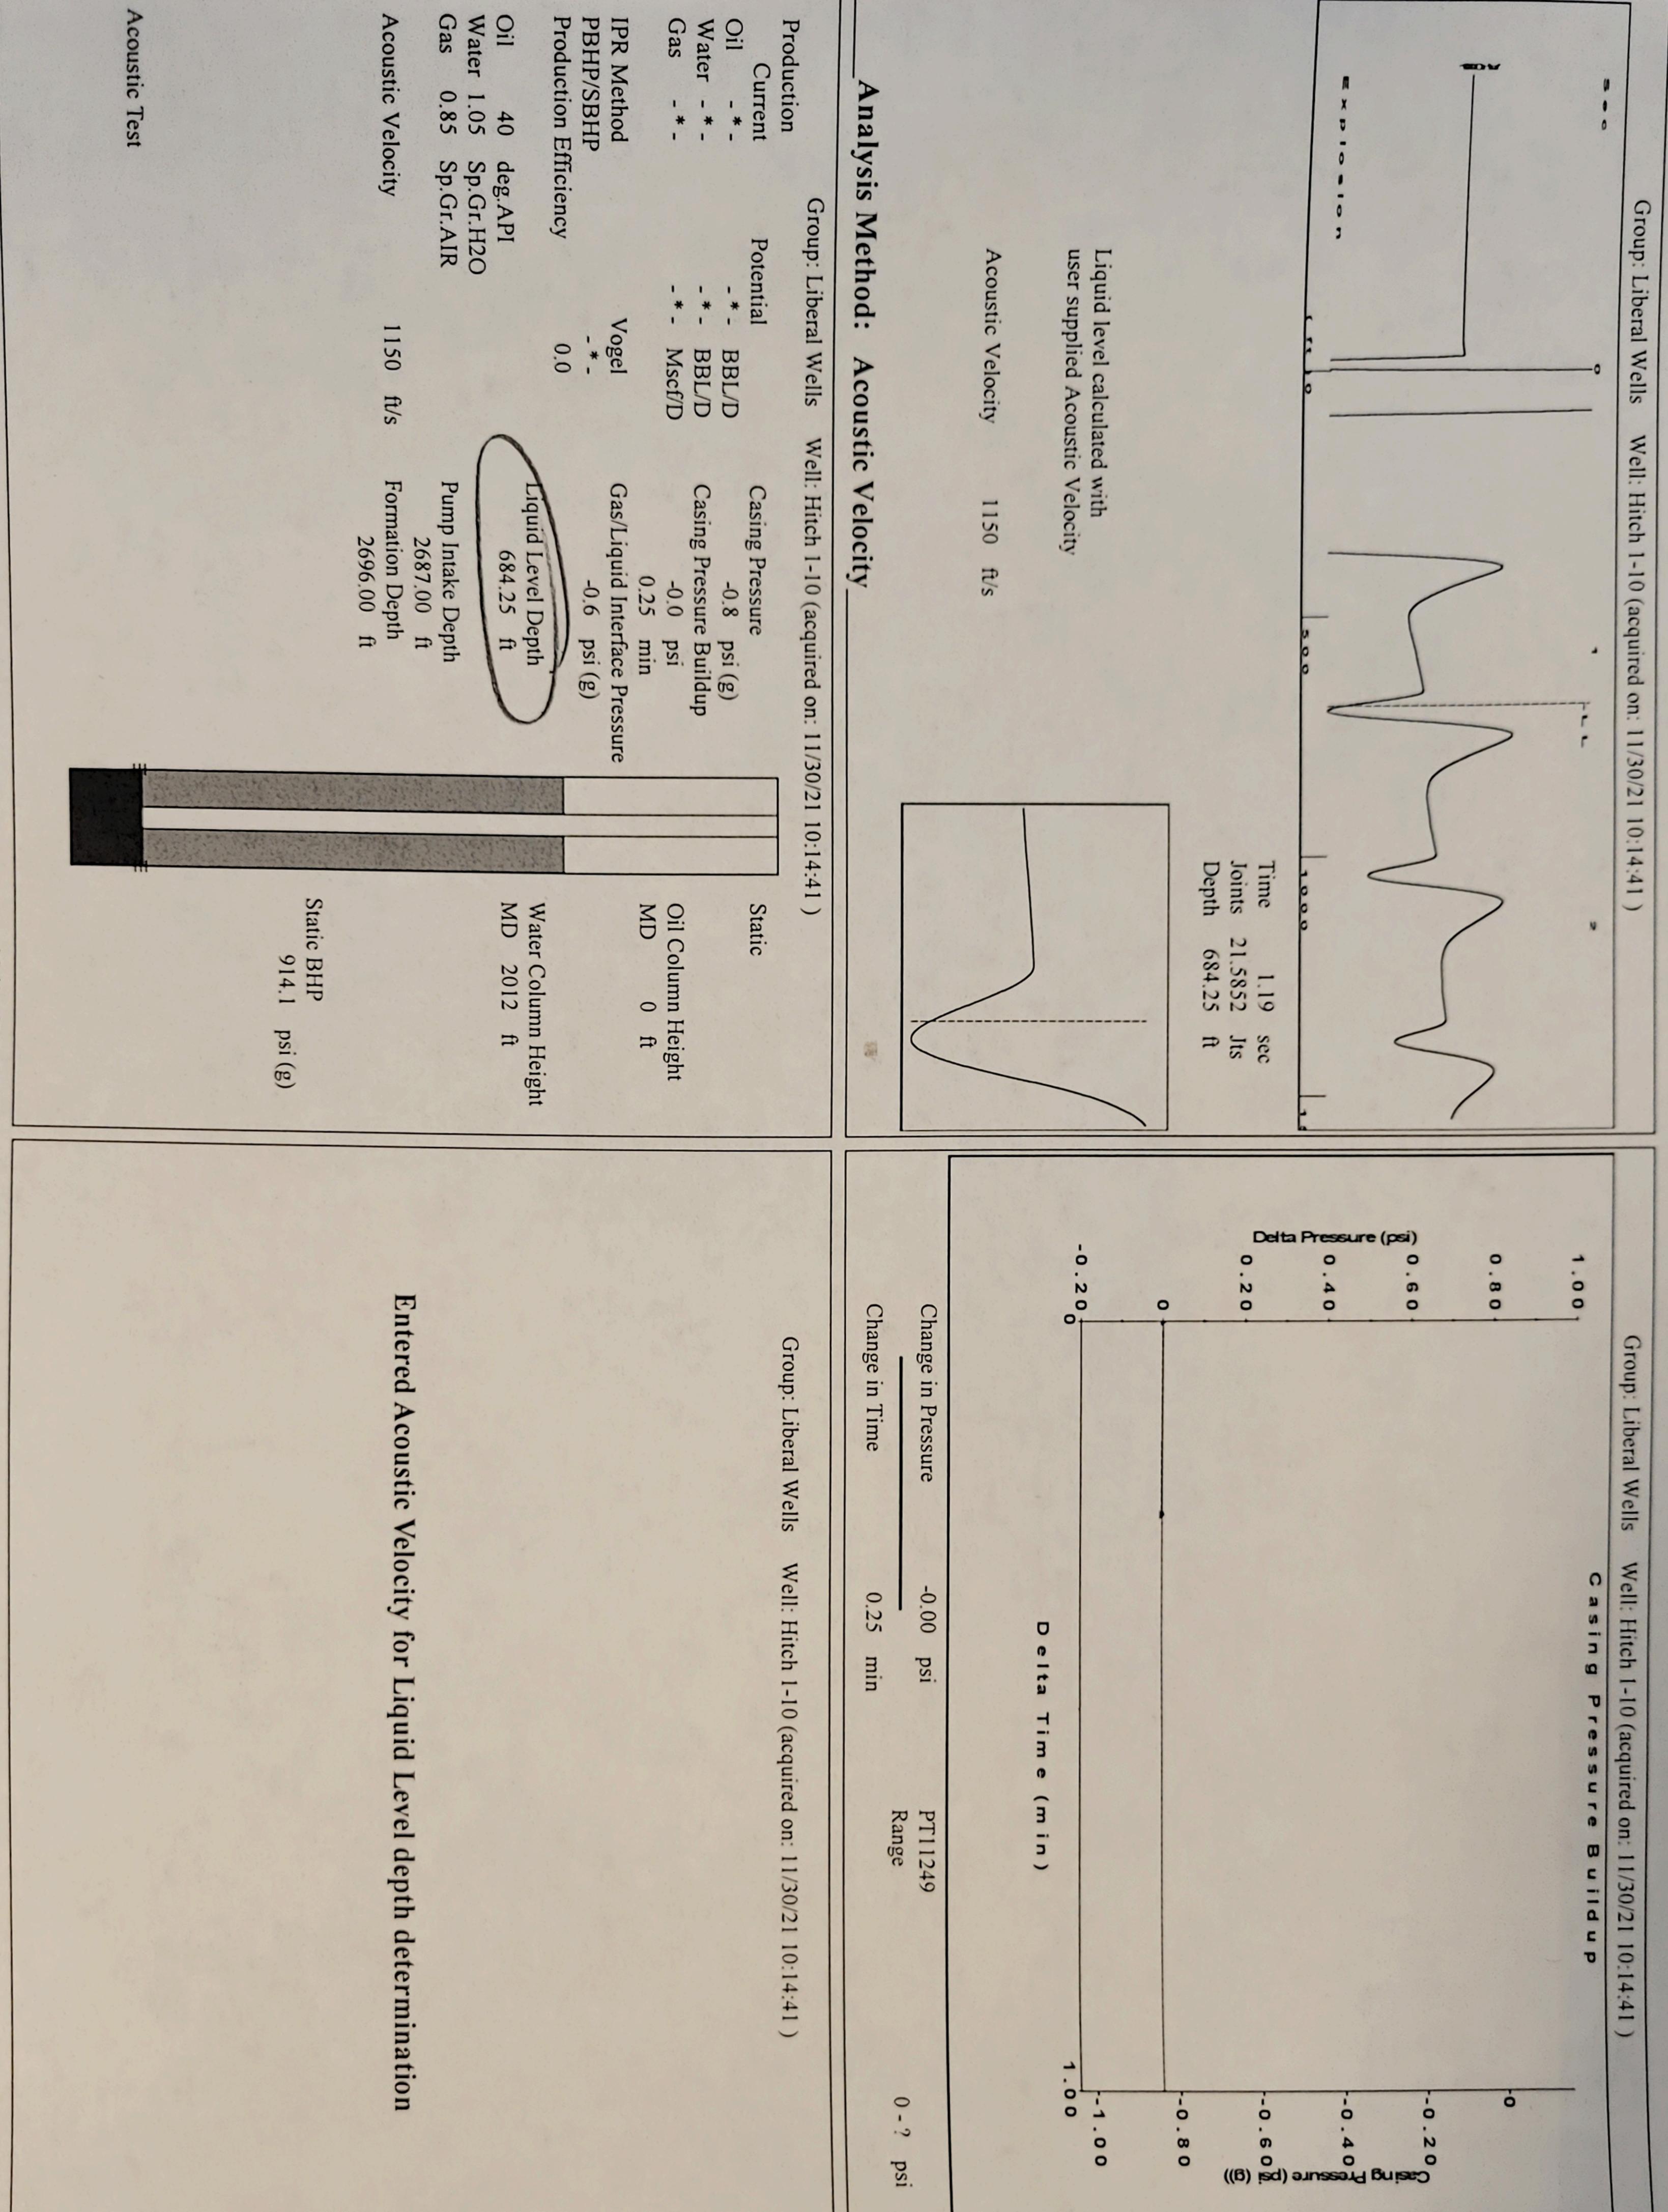

Re: Temporary Abandonment API 15-175-00174-00-00 Hitch 1-10 NE/4 Sec.10-33S-34W Seward County, Kansas