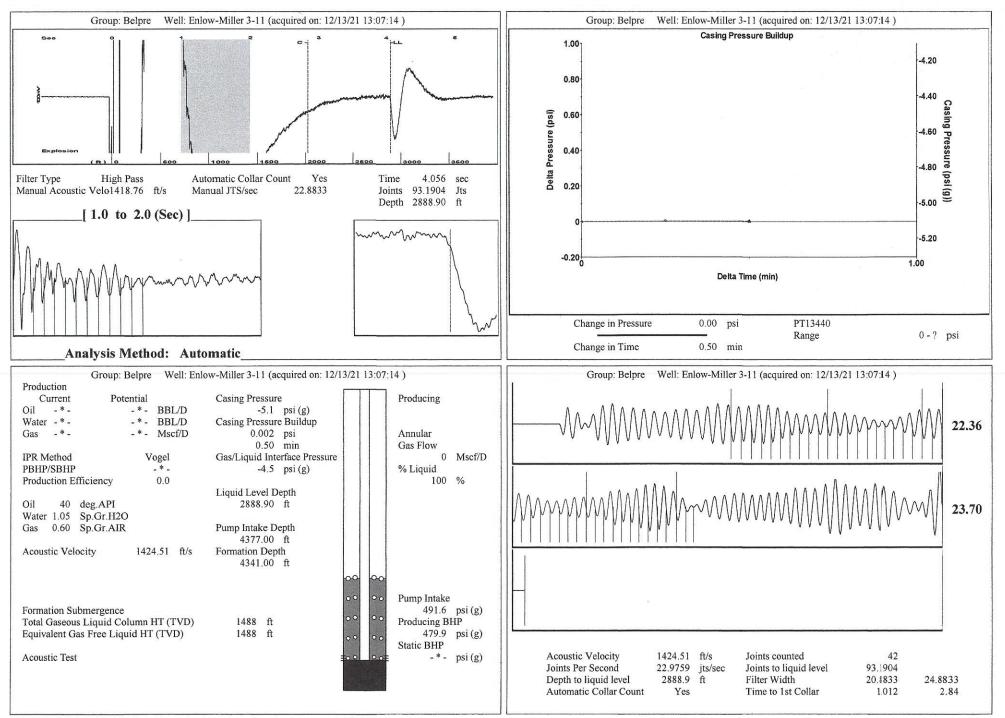

Re: Temporary Abandonment API 15-047-21057-00-00 ENLOW-MILLER 3-11 SE/4 Sec.11-24S-17W Edwards County, Kansas

Dear Loveness Mpanje:

"Your temporary abandonment (TA) application for the well listed above has been approved. In accordance with K.A.R. 82-3-111 the TA status of this well will expire 12/23/2022.