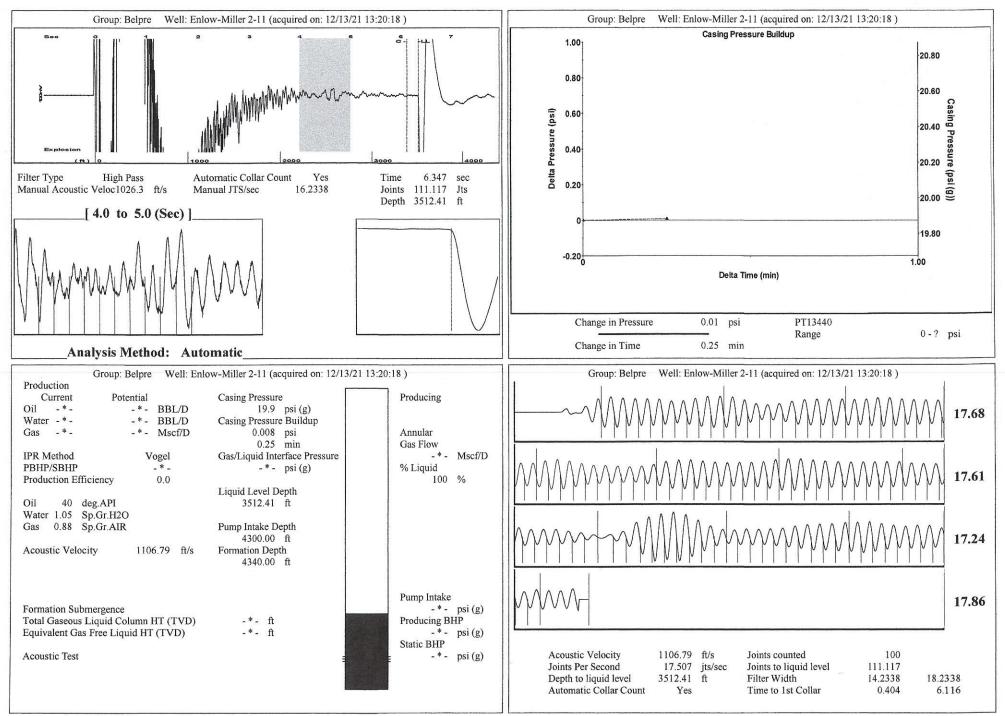

Re: Temporary Abandonment API 15-047-20983-00-00 ENLOW-MILLER 2-11 SE/4 Sec.11-24S-17W Edwards County, Kansas

Dear Loveness Mpanje:

"Your temporary abandonment (TA) application for the well listed above has been approved. In accordance with K.A.R. 82-3-111 the TA status of this well will expire 12/23/2022.