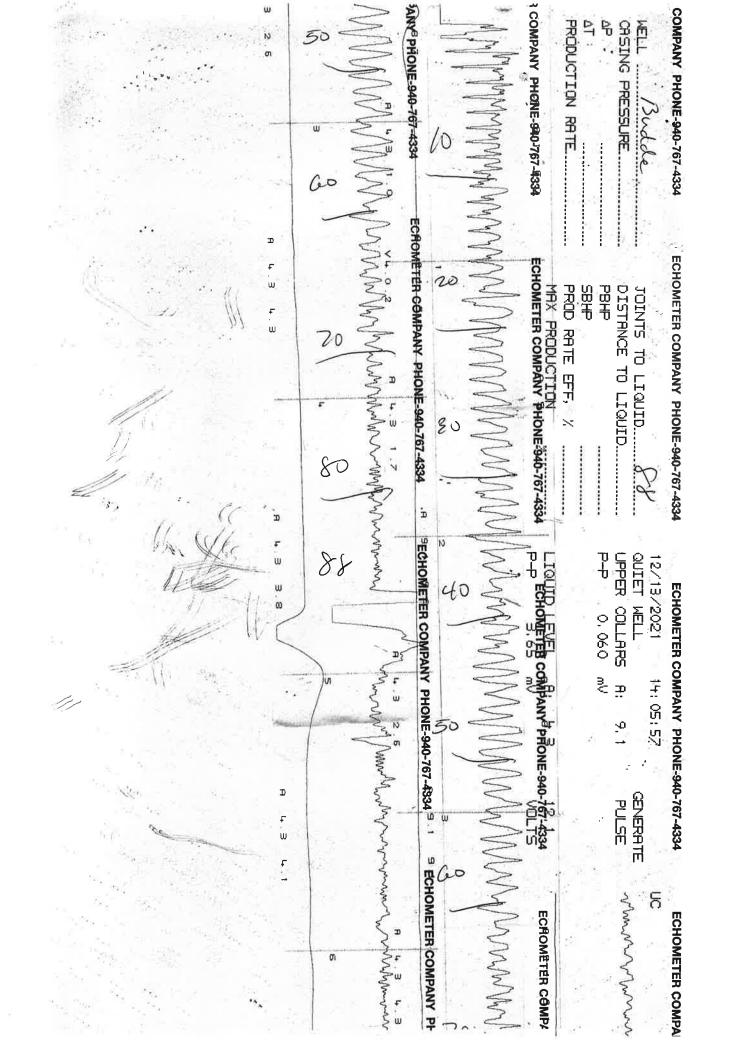

Re: Temporary Abandonment API 15-047-20062-00-00 BUDDE 2 NE/4 Sec.22-25S-16W Edwards County, Kansas

Dear Tim Scheck:

"Your temporary abandonment (TA) application for the well listed above has been approved. In accordance with K.A.R. 82-3-111 the TA status of this well will expire 12/23/2022.