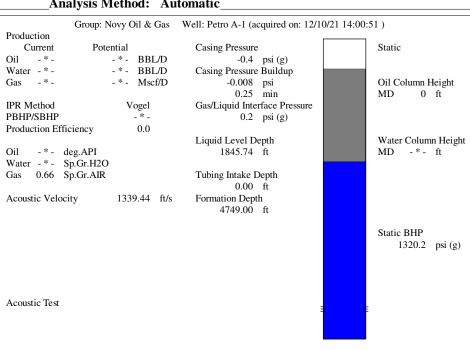

Re: Temporary Abandonment API 15-171-20450-00-00 PETRO A-1 SW/4 Sec.01-20S-33W Scott County, Kansas

Dear Michael E. Novy:

- "Your temporary abandonment (TA) application for the well listed above has been approved. In accordance with K.A.R. 82-3-111 the TA status of this well will expire 09/11/2022.
- \* If you return this well to service or plug it, please notify the District Office.
- \* If you sell this well you are required to file a Transfer of Operator form, T-1.
- \* If the well will remain temporarily abandoned, you must submit a new TA application, CP-111, before 09/11/2022.