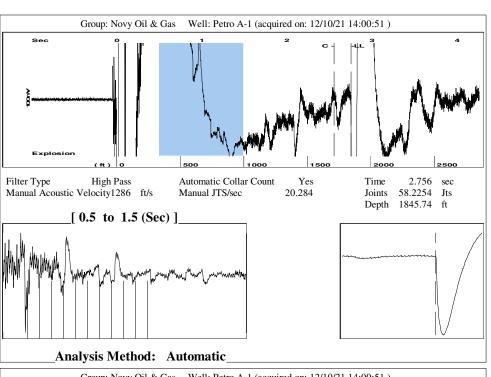

Re: Temporary Abandonment API 15-171-20450-00-00 PETRO A-1 SW/4 Sec.01-20S-33W Scott County, Kansas

Dear Michael E. Novy:

- "Your temporary abandonment (TA) application for the well listed above has been approved. In accordance with K.A.R. 82-3-111 the TA status of this well will expire 09/11/2022.
- \* If you return this well to service or plug it, please notify the District Office.
- \* If you sell this well you are required to file a Transfer of Operator form, T-1.
- \* If the well will remain temporarily abandoned, you must submit a new TA application, CP-111, before 09/11/2022.