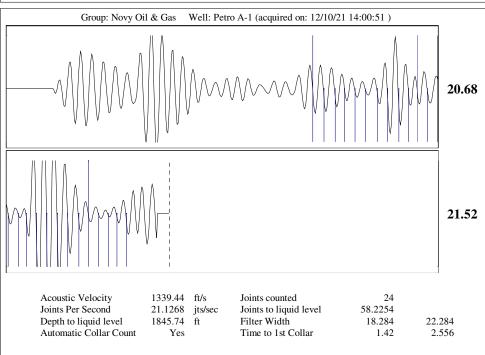

Re: Temporary Abandonment API 15-171-20450-00-00 PETRO A-1 SW/4 Sec.01-20S-33W Scott County, Kansas

Dear Michael E. Novy:

- "Your temporary abandonment (TA) application for the well listed above has been approved. In accordance with K.A.R. 82-3-111 the TA status of this well will expire 09/11/2022.
- \* If you return this well to service or plug it, please notify the District Office.
- \* If you sell this well you are required to file a Transfer of Operator form, T-1.
- \* If the well will remain temporarily abandoned, you must submit a new TA application, CP-111, before 09/11/2022.