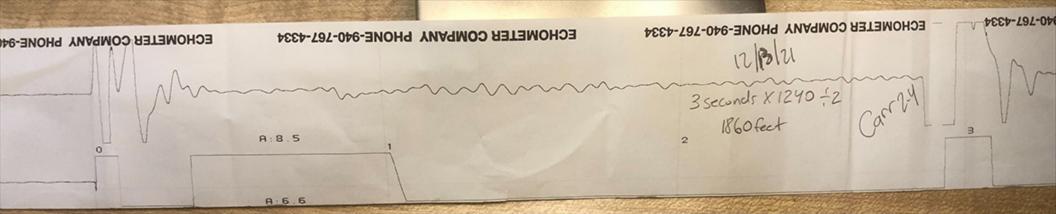

Re: Temporary Abandonment API 15-055-20943-00-00 CARR 2-4 NE/4 Sec.02-23S-31W Finney County, Kansas

Dear JEFF VILLALOBOS:

"Your temporary abandonment (TA) application for the well listed above has been approved. In accordance with K.A.R. 82-3-111 the TA status of this well will expire 12/23/2022.