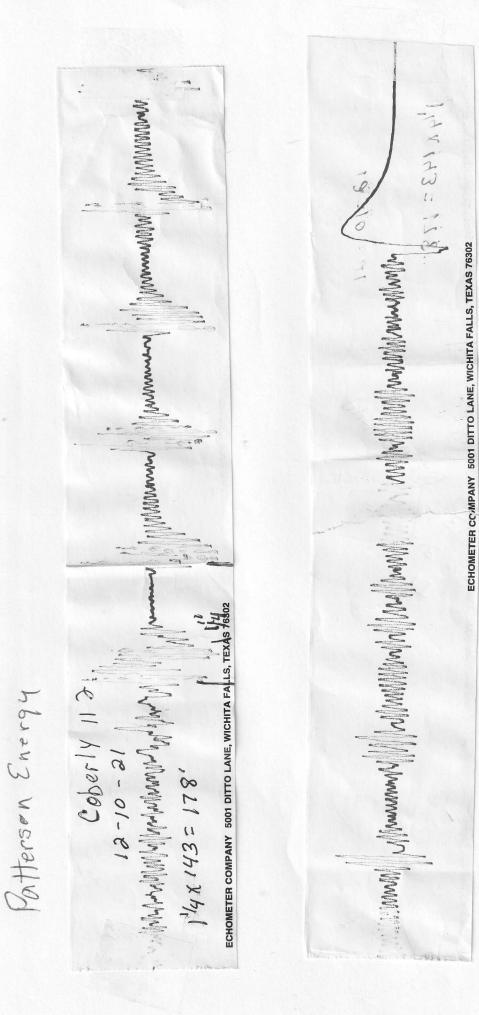

December 28, 2021

Zach Patterson Patterson Energy LLC PO BOX 400 HAYS, KS 67601-0400

Re: Temporary Abandonment API 15-063-20262-00-00 COBERLY II 2 NE/4 Sec.21-14S-28W Gove County, Kansas

Dear Zach Patterson:

## **High Fluid Level**

Pursuant to K.A.R. 82-3-111, the well must be plugged, or returned to service, or obtain temporary abandonment status by 01/27/2022.