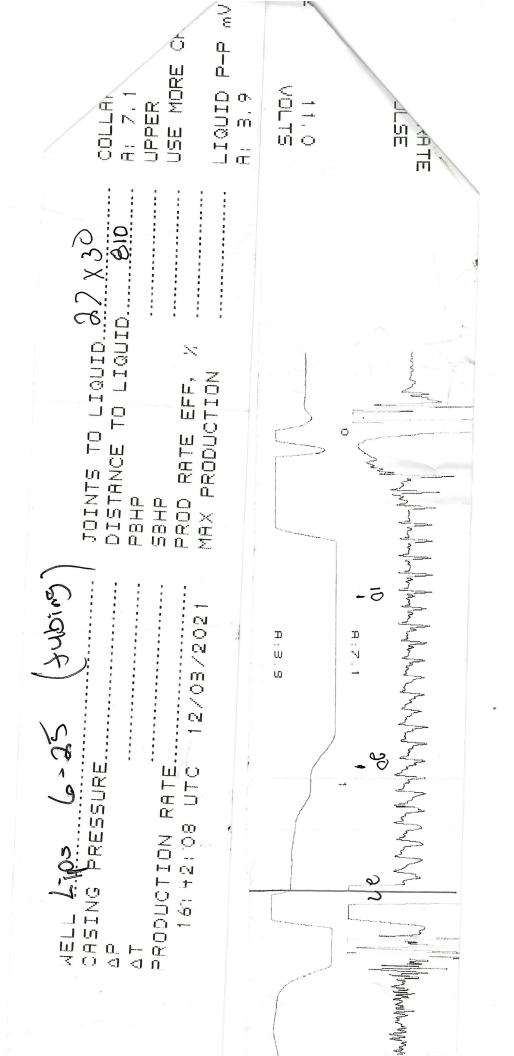

Re: Temporary Abandonment API 15-017-20754-00-00 LIPS 6-25 SE/4 Sec.25-18S-06E Chase County, Kansas

Dear Tony Hett:

"Your temporary abandonment (TA) application for the well listed above has been approved. In accordance with K.A.R. 82-3-111 the TA status of this well will expire 12/28/2022.