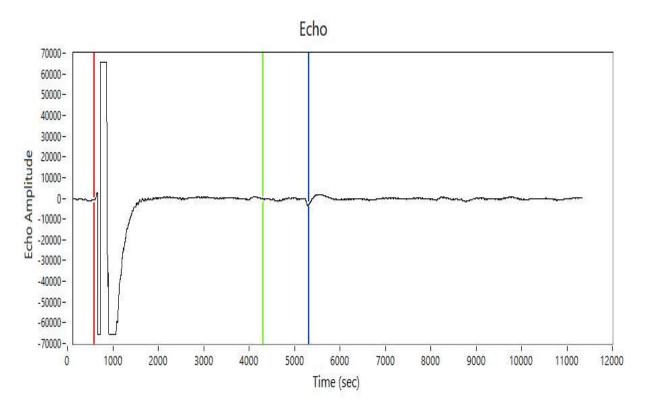

# Sage Technologies, Inc.

Well Name: Witt #3

Company: GLM

Test Date: Dec 27, 2021

Formation: Arbuckle Location: Ellis County

Depth: 1457.00 ft

Return Time: 4.73 sec

Acoustic Velocity: 616.33 ft/s

# Sage Technologies, Inc.

Well Name: Witt #3

Company: GLM

Test Date: Dec 27, 2021

Formation: Arbuckle Location: Ellis County

Depth: 1457.00 ft
Return Time: 4.73 sec
Acoustic Velocity: 616.33 ft/s
Average Joint Length: 31.00 ft
Number of Joints: 47.00