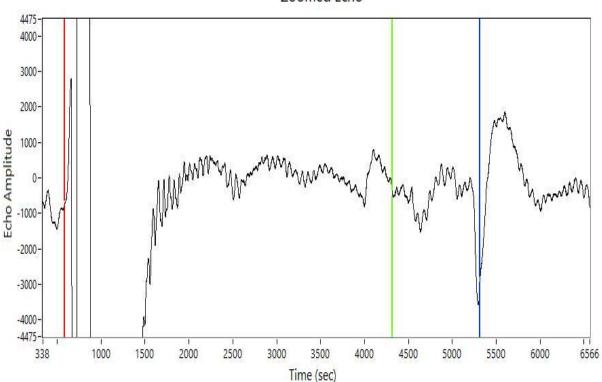

# Sage Technologies, Inc.

Well Name: Witt #3

Company: GLM

Test Date: Dec 27, 2021

Formation: Arbuckle Location: Ellis County

Depth: 1457.00 ft

Return Time: 4.73 sec

Acoustic Velocity: 616.33 ft/s

# Sage Technologies, Inc.

Well Name: Witt #3

Company: GLM

Test Date: Dec 27, 2021

Formation: Arbuckle Location: Ellis County

Depth: 1457.00 ft
Return Time: 4.73 sec
Acoustic Velocity: 616.33 ft/s
Average Joint Length: 31.00 ft
Number of Joints: 47.00