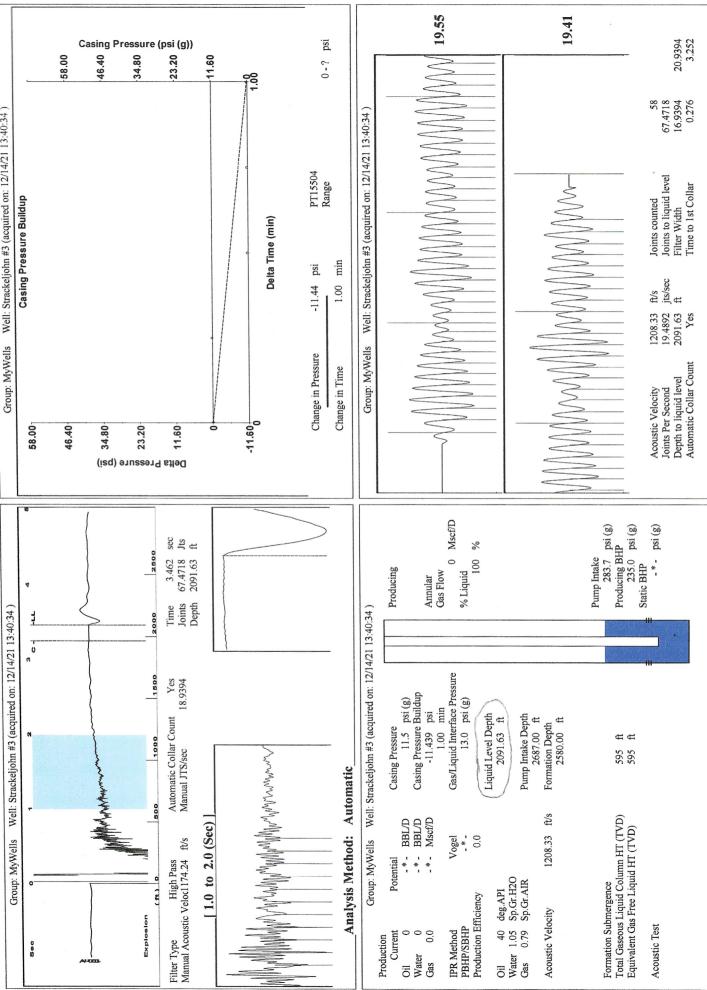

| KCC District Office #3 - 137 E. 21st St., Chanute, KS 66720                            | Phone 620.902.6450 |
| Similar State Stat | KCC District Office #4 - 2301 E. 13th Street, Hays, KS 67601-2651                      | Phone 785.261.6250 |



Conservation Division District Office No. 1 210 E. Frontview, Suite A Dodge City, KS 67801



Phone: 620-682-7933 http://kcc.ks.gov/

Laura Kelly, Governor

Andrew J. French, Chairperson Dwight D. Keen, Commissioner Susan K. Duffy, Commissioner

December 30, 2021

Catherine H Stucky
Hartman Oil Co., Inc.
10500 E BERKELEY SQ PKWY STE 100
WICHITA, KS 67206-6816

Re: Temporary Abandonment API 15-055-21345-00-00 STRACKEL JOHN 3 3A SW/4 Sec.03-22S-34W Finney County, Kansas

## Dear Catherine H Stucky:

"Your temporary abandonment (TA) application for the well listed above has been approved. In accordance with K.A.R. 82-3-111 the TA status of this well will expire 12/30/2022.

- \* If you return this well to service or plug it, please notify the District Office.
- \* If you sell this well you