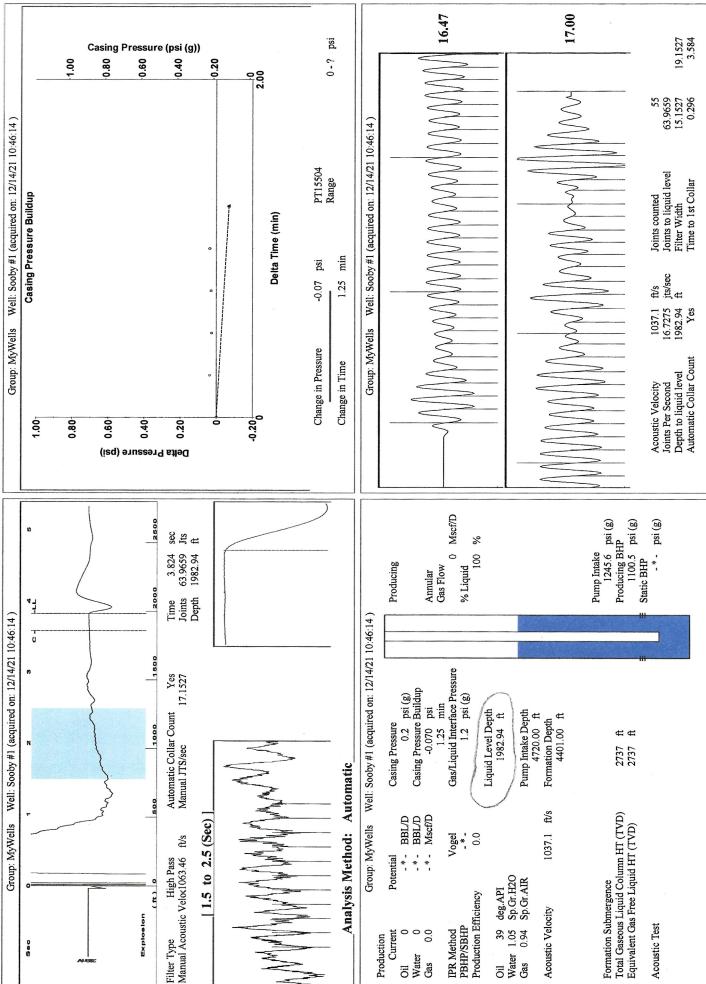

| KCC Distri          | KCC District Office #1 - 210 E. Frontview, Suit |            |                                                                                  |                                                       | Phone 620.682.7933   |                         |  |
|                                                                                                           | KCC Distri          | KCC District Office #2 - 3450 N. Rock Road,     |            |                                                                                  | Suite 601, Wichita. KS 67                             | Phone 316.337.7400   |                         |  |

KCC District Office #3 - 137 E. 21st St., Chanute, KS 66720

KCC District Office #4 - 2301 E. 13th Street, Hays, KS 67601-2651



Conservation Division District Office No. 1 210 E. Frontview, Suite A Dodge City, KS 67801



Phone: 620-682-7933 http://kcc.ks.gov/

Laura Kelly, Governor

Andrew J. French, Chairperson Dwight D. Keen, Commissioner Susan K. Duffy, Commissioner

December 30, 2021

Catherine H Stucky
Hartman Oil Co., Inc.
10500 E BERKELEY SQ PKWY STE 100
WICHITA, KS 67206-6816

Re: Temporary Abandonment API 15-055-10063-00-00 SOOBY 1 NW/4 Sec.27-22S-33W Finney County, Kansas

## Dear Catherine H Stucky:

"Your temporary abandonment (TA) application for the well listed above has been approved. In accordance with K.A.R. 82-3-111 the TA status of this well will expire 12/30/2022.

- \* If you return this well to service or plug it, please notify the District Office.
- \* If you sell this well you are require