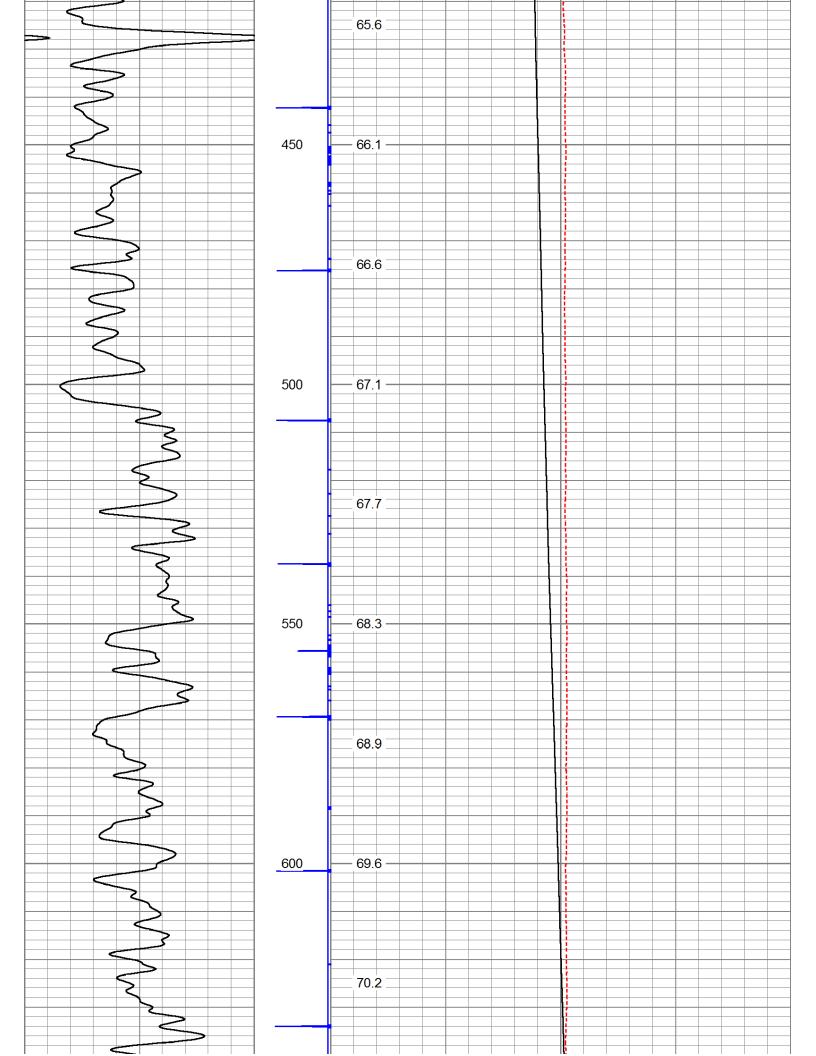

|                                             |                                                                |                       | ST,<br>TEM                              | STATIC FLUID<br>FEMPERATURE<br>LOG |                                |
|---------------------------------------------|----------------------------------------------------------------|-----------------------|-----------------------------------------|------------------------------------|--------------------------------|
|                                             | Company                                                        | MARCH EXPLORATION LLC | PLORATION                               | ILLC                               |                                |
|                                             | Well                                                           | MELVILLE 1 A          | A                                       |                                    |                                |
|                                             | Field                                                          | EL DORADO             | 0                                       |                                    |                                |
|                                             | County                                                         | BUTLER                | State                                   | ate COUNTY                         | ΥT                             |
| 00                                          | Location:                                                      |                       | API #: 15-015                           | 15-015-20510                       | Other Services                 |
| ELVILLE<br>DORAE<br>JTLER<br>DUNTY          |                                                                | LAT 37.80762<br>SW    | LAT 37.80762 LONG -96.97897<br>SW NW NE | 97                                 |                                |
| EL<br>BU                                    | 0                                                              | SEC 10 TWP 26S        | 26S RGE 4E                              |                                    | Elevation                      |
| Company<br>Nell<br>Field<br>County<br>State | Permanent Datum<br>Log Measured From<br>Drilling Measured From | Б<br>гор              | GROUND LEVEL EK<br>KB                   | Elevation 1351                     | K.B. 1356<br>D.F.<br>G.L. 1351 |
| Date                                        |                                                                | _                     |                                         |                                    |                                |
| Run Number                                  |                                                                | ONE                   |                                         |                                    |                                |
| Depth Logger                                |                                                                | 2402                  |                                         |                                    |                                |
| Bottom Logged Interval                      |                                                                | 2402                  |                                         |                                    |                                |
| Open Hole Size                              |                                                                | c                     |                                         |                                    |                                |
| Type Fluid                                  |                                                                | OIL                   |                                         |                                    |                                |
| Density / Viscosity<br>Max_Recorded Temn    |                                                                |                       |                                         |                                    |                                |
| Estimated Cement Top                        |                                                                |                       |                                         |                                    |                                |
| Time Well Ready                             |                                                                |                       |                                         |                                    |                                |
| Equipment Number                            |                                                                | 8728                  |                                         |                                    |                                |
| Location                                    |                                                                | HUTCHINSON            |                                         |                                    |                                |
| Recorded By                                 |                                                                | CHILDRESS             |                                         |                                    |                                |
| Witnessed By                                |                                                                | J DYSON               |                                         |                                    |                                |
| Run Number Bit                              | Borehole Record<br>Bit From                                    | То                    | Size W                                  | Tubing Record<br>Weight From       | То                             |
|                                             |                                                                |                       |                                         |                                    |                                |
| Casing Record                               | Size                                                           | Wgt/Ft                | Ŧ                                       | Top                                | Bottom                         |
| Prot. String                                |                                                                |                       |                                         |                                    |                                |
| Production String                           |                                                                |                       |                                         |                                    |                                |
|                                             |                                                                |                       |                                         |                                    |                                |

Dataset Pathname: passME2 Presentation Format: temp2 Tue Dec 07 13:52:19 2021 Dataset Creation: Charted by: Depth in Feet scaled 1:240 ----- - - -

\_ \_ \_ \_ \_

| 0 | GR (GAPI) | 300    | 30 CCL | -1     | DTMP (degF)        | 1   |
|---|-----------|--------|--------|--------|--------------------|-----|
|   |           | )<br>I |        | 30     | TEMPERATURE (degF) | 110 |
|   |           |        |        | TEMP   |                    |     |
|   |           |        |        | (degF) | -                  |     |

## High Fluid Level

Pursuant to K.A.R. 82-3-111, the well must be plugged, or returned to service, or obtain temporary abandonment status by 01/19/2022.