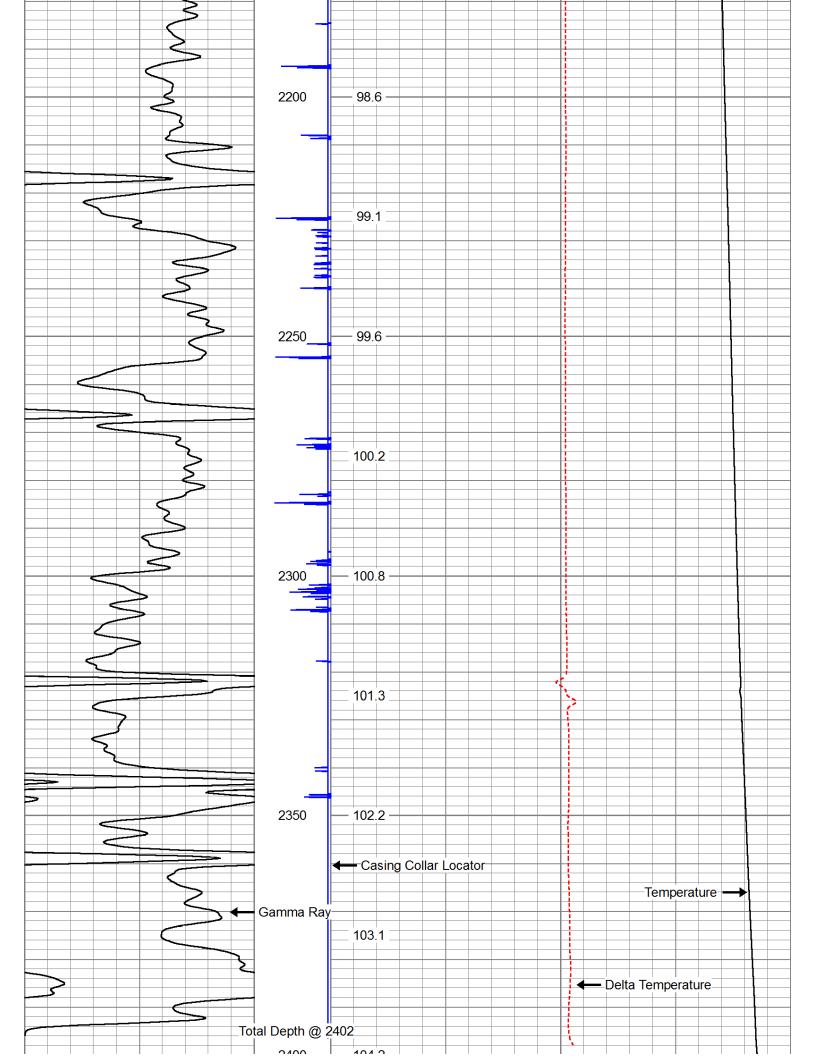

|                                             |                                                                |                       | ST,<br>TEM                              | STATIC FLUID<br>FEMPERATURE<br>LOG |                                |
|---------------------------------------------|----------------------------------------------------------------|-----------------------|-----------------------------------------|------------------------------------|--------------------------------|
|                                             | Company                                                        | MARCH EXPLORATION LLC | PLORATION                               | ILLC                               |                                |
|                                             | Well                                                           | MELVILLE 1 A          | A                                       |                                    |                                |
|                                             | Field                                                          | EL DORADO             | 0                                       |                                    |                                |
|                                             | County                                                         | BUTLER                | State                                   | ate COUNTY                         | ΥT                             |
| 00                                          | Location:                                                      |                       | API #: 15-015                           | 15-015-20510                       | Other Services                 |
| ELVILLE<br>DORAE<br>JTLER<br>DUNTY          |                                                                | LAT 37.80762<br>SW    | LAT 37.80762 LONG -96.97897<br>SW NW NE | 97                                 |                                |
| EL<br>BU                                    | 0                                                              | SEC 10 TWP 26S        | 26S RGE 4E                              |                                    | Elevation                      |
| Company<br>Nell<br>Field<br>County<br>State | Permanent Datum<br>Log Measured From<br>Drilling Measured From | Б<br>гор              | GROUND LEVEL EK<br>KB                   | Elevation 1351                     | K.B. 1356<br>D.F.<br>G.L. 1351 |
| Date                                        |                                                                | _                     |                                         |                                    |                                |
| Run Number                                  |                                                                | ONE                   |                                         |                                    |                                |
| Depth Logger                                |                                                                | 2402                  |                                         |                                    |                                |
| Bottom Logged Interval                      |                                                                | 2402                  |                                         |                                    |                                |
| Open Hole Size                              |                                                                | c                     |                                         |                                    |                                |
| Type Fluid                                  |                                                                | OIL                   |                                         |                                    |                                |
| Density / Viscosity<br>Max_Recorded Temn    |                                                                |                       |                                         |                                    |                                |
| Estimated Cement Top                        |                                                                |                       |                                         |                                    |                                |
| Time Well Ready                             |                                                                |                       |                                         |                                    |                                |
| Equipment Number                            |                                                                | 8728                  |                                         |                                    |                                |
| Location                                    |                                                                | HUTCHINSON            |                                         |                                    |                                |
| Recorded By                                 |                                                                | CHILDRESS             |                                         |                                    |                                |
| Witnessed By                                |                                                                | J DYSON               |                                         |                                    |                                |
| Run Number Bit                              | Borehole Record<br>Bit From                                    | То                    | Size W                                  | Tubing Record<br>Weight From       | То                             |
|                                             |                                                                |                       |                                         |                                    |                                |
| Casing Record                               | Size                                                           | Wgt/Ft                | Ŧ                                       | Top                                | Bottom                         |
| Prot. String                                |                                                                |                       |                                         |                                    |                                |
| Production String                           |                                                                |                       |                                         |                                    |                                |
|                                             |                                                                |                       |                                         |                                    |                                |

Dataset Pathname: passME2 Presentation Format: temp2 Tue Dec 07 13:52:19 2021 Dataset Creation: Charted by: Depth in Feet scaled 1:240 ----- - - -

\_ \_ \_ \_ \_

| 0 | GR (GAPI) | 300    | 30 CCL | -1     | DTMP (degF)        | 1   |
|---|-----------|--------|--------|--------|--------------------|-----|
|   |           | )<br>I |        | 30     | TEMPERATURE (degF) | 110 |
|   |           |        |        | TEMP   |                    |     |
|   |           |        |        | (degF) | -                  |     |

## High Fluid Level

Pursuant to K.A.R. 82-3-111, the well must be plugged, or returned to service, or obtain temporary abandonment status by 01/19/2022.