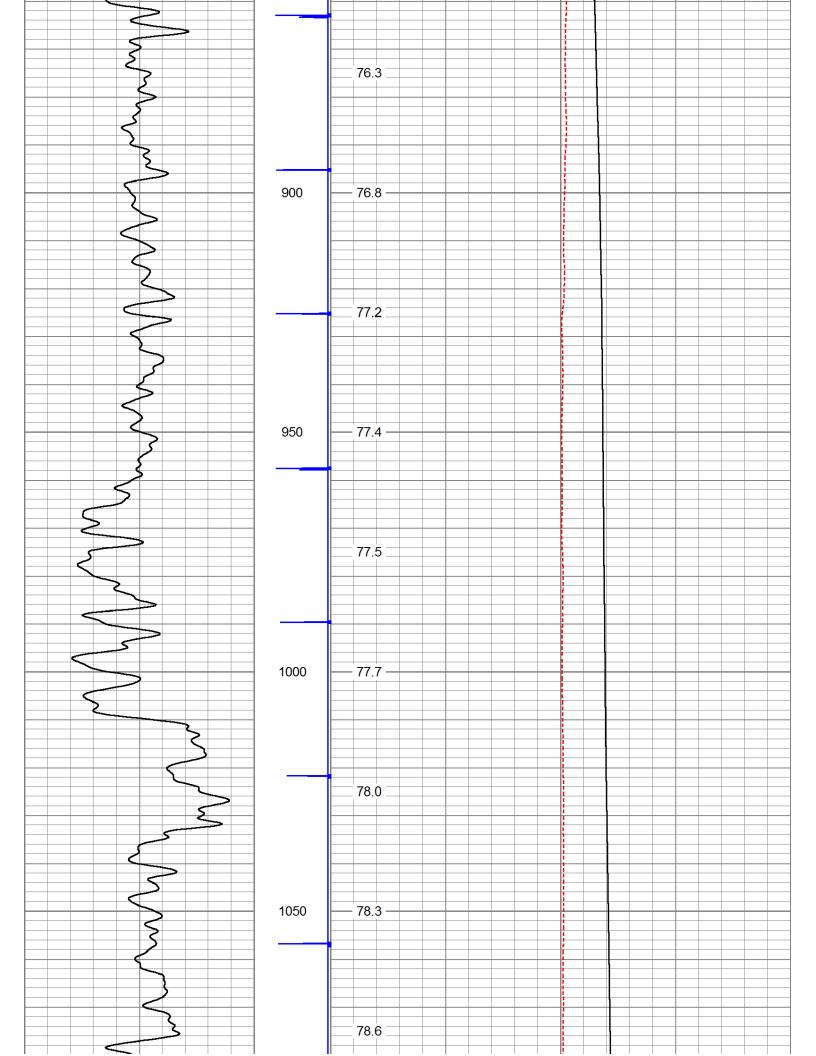

|                                             |                                                                |                       | ST,<br>TEM                              | STATIC FLUID<br>FEMPERATURE<br>LOG |                                |
|---------------------------------------------|----------------------------------------------------------------|-----------------------|-----------------------------------------|------------------------------------|--------------------------------|
|                                             | Company                                                        | MARCH EXPLORATION LLC | PLORATION                               | ILLC                               |                                |
|                                             | Well                                                           | MELVILLE 1 A          | A                                       |                                    |                                |
|                                             | Field                                                          | EL DORADO             | 0                                       |                                    |                                |
|                                             | County                                                         | BUTLER                | State                                   | ate COUNTY                         | ΥT                             |
| 00                                          | Location:                                                      |                       | API #: 15-015                           | 15-015-20510                       | Other Services                 |
| ELVILLE<br>DORAE<br>JTLER<br>DUNTY          |                                                                | LAT 37.80762<br>SW    | LAT 37.80762 LONG -96.97897<br>SW NW NE | 97                                 |                                |
| EL<br>BU                                    | 0                                                              | SEC 10 TWP 26S        | 26S RGE 4E                              |                                    | Elevation                      |
| Company<br>Nell<br>Field<br>County<br>State | Permanent Datum<br>Log Measured From<br>Drilling Measured From | Б<br>гор              | GROUND LEVEL EK<br>KB                   | Elevation 1351                     | K.B. 1356<br>D.F.<br>G.L. 1351 |
| Date                                        |                                                                | _                     |                                         |                                    |                                |
| Run Number                                  |                                                                | ONE                   |                                         |                                    |                                |
| Depth Logger                                |                                                                | 2402                  |                                         |                                    |                                |
| Bottom Logged Interval                      |                                                                | 2402                  |                                         |                                    |                                |
| Open Hole Size                              |                                                                | c                     |                                         |                                    |                                |
| Type Fluid                                  |                                                                | OIL                   |                                         |                                    |                                |
| Density / Viscosity<br>Max_Recorded Temn    |                                                                |                       |                                         |                                    |                                |
| Estimated Cement Top                        |                                                                |                       |                                         |                                    |                                |
| Time Well Ready                             |                                                                |                       |                                         |                                    |                                |
| Equipment Number                            |                                                                | 8728                  |                                         |                                    |                                |
| Location                                    |                                                                | HUTCHINSON            |                                         |                                    |                                |
| Recorded By                                 |                                                                | CHILDRESS             |                                         |                                    |                                |
| Witnessed By                                |                                                                | J DYSON               |                                         |                                    |                                |
| Run Number Bit                              | Borehole Record<br>Bit From                                    | То                    | Size W                                  | Tubing Record<br>Weight From       | То                             |
|                                             |                                                                |                       |                                         |                                    |                                |
| Casing Record                               | Size                                                           | Wgt/Ft                | Ŧ                                       | Top                                | Bottom                         |
| Prot. String                                |                                                                |                       |                                         |                                    |                                |
| Production String                           |                                                                |                       |                                         |                                    |                                |
|                                             |                                                                |                       |                                         |                                    |                                |

Dataset Pathname: passME2 Presentation Format: temp2 Tue Dec 07 13:52:19 2021 Dataset Creation: Charted by: Depth in Feet scaled 1:240 ----- - - -

\_ \_ \_ \_ \_

| 0 | GR (GAPI) | 300    | 30 CCL | -1     | DTMP (degF)        | 1   |
|---|-----------|--------|--------|--------|--------------------|-----|
|   |           | )<br>I |        | 30     | TEMPERATURE (degF) | 110 |
|   |           |        |        | TEMP   |                    |     |
|   |           |        |        | (degF) | -                  |     |