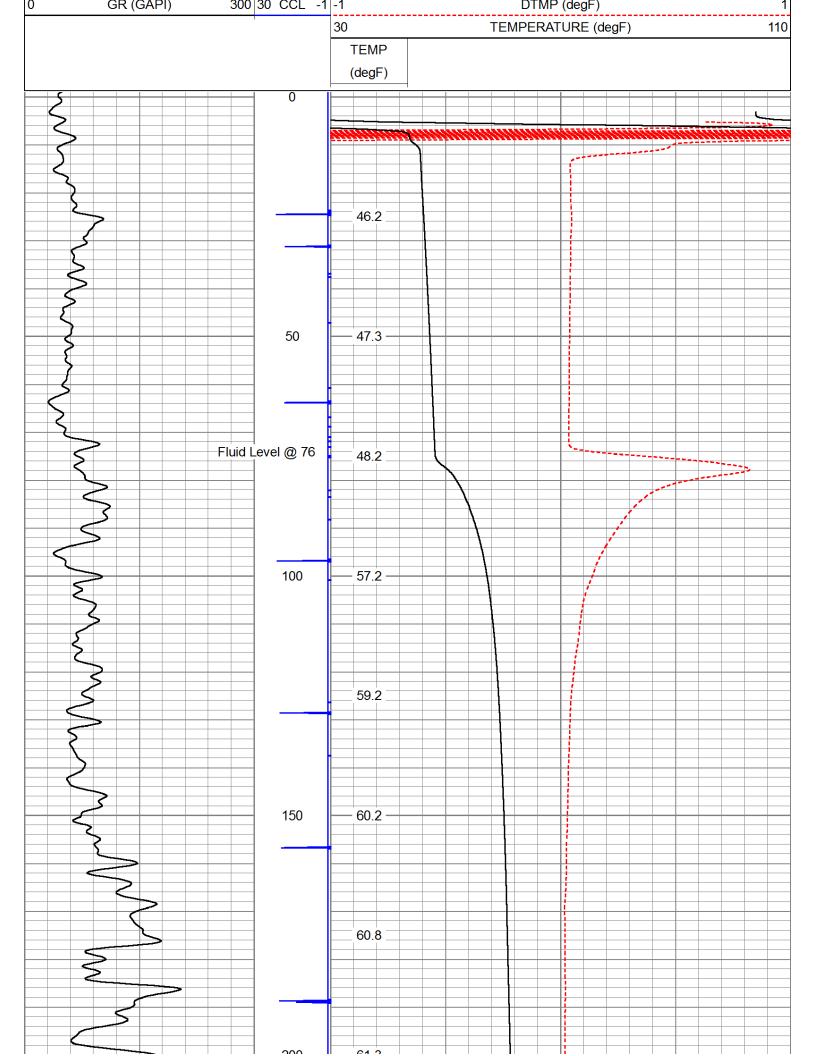

|                                             |                                                                |                       | ST,<br>TEM                              | STATIC FLUID<br>FEMPERATURE<br>LOG |                                |
|---------------------------------------------|----------------------------------------------------------------|-----------------------|-----------------------------------------|------------------------------------|--------------------------------|
|                                             | Company                                                        | MARCH EXPLORATION LLC | PLORATION                               | ILLC                               |                                |
|                                             | Well                                                           | MELVILLE 1 A          | A                                       |                                    |                                |
|                                             | Field                                                          | EL DORADO             | 0                                       |                                    |                                |
|                                             | County                                                         | BUTLER                | State                                   | ate COUNTY                         | ΥT                             |
| 00                                          | Location:                                                      |                       | API #: 15-015                           | 15-015-20510                       | Other Services                 |
| ELVILLE<br>DORAE<br>JTLER<br>DUNTY          |                                                                | LAT 37.80762<br>SW    | LAT 37.80762 LONG -96.97897<br>SW NW NE | 97                                 |                                |
| EL<br>BU                                    | 0                                                              | SEC 10 TWP 26S        | 26S RGE 4E                              |                                    | Elevation                      |
| Company<br>Nell<br>Field<br>County<br>State | Permanent Datum<br>Log Measured From<br>Drilling Measured From | Б<br>гор              | GROUND LEVEL EK<br>KB                   | Elevation 1351                     | K.B. 1356<br>D.F.<br>G.L. 1351 |
| Date                                        |                                                                | _                     |                                         |                                    |                                |
| Run Number                                  |                                                                | ONE                   |                                         |                                    |                                |
| Depth Logger                                |                                                                | 2402                  |                                         |                                    |                                |
| Bottom Logged Interval                      |                                                                | 2402                  |                                         |                                    |                                |
| Open Hole Size                              |                                                                | c                     |                                         |                                    |                                |
| Type Fluid                                  |                                                                | OIL                   |                                         |                                    |                                |
| Density / Viscosity<br>Max_Recorded Temn    |                                                                |                       |                                         |                                    |                                |
| Estimated Cement Top                        |                                                                |                       |                                         |                                    |                                |
| Time Well Ready                             |                                                                |                       |                                         |                                    |                                |
| Equipment Number                            |                                                                | 8728                  |                                         |                                    |                                |
| Location                                    |                                                                | HUTCHINSON            |                                         |                                    |                                |
| Recorded By                                 |                                                                | CHILDRESS             |                                         |                                    |                                |
| Witnessed By                                |                                                                | J DYSON               |                                         |                                    |                                |
| Run Number Bit                              | Borehole Record<br>Bit From                                    | То                    | Size W                                  | Tubing Record<br>Weight From       | То                             |
|                                             |                                                                |                       |                                         |                                    |                                |
| Casing Record                               | Size                                                           | Wgt/Ft                | Ŧ                                       | Top                                | Bottom                         |
| Prot. String                                |                                                                |                       |                                         |                                    |                                |
| Production String                           |                                                                |                       |                                         |                                    |                                |
|                                             |                                                                |                       |                                         |                                    |                                |

Dataset Pathname: passME2 Presentation Format: temp2 Tue Dec 07 13:52:19 2021 Dataset Creation: Charted by: Depth in Feet scaled 1:240 ----- - - -

\_ \_ \_ \_ \_

| 0 | GR (GAPI) | 300    | 30 CCL | -1     | DTMP (degF)        | 1   |
|---|-----------|--------|--------|--------|--------------------|-----|
|   |           | )<br>I |        | 30     | TEMPERATURE (degF) | 110 |
|   |           |        |        | TEMP   |                    |     |
|   |           |        |        | (degF) | -                  |     |

## High Fluid Level

Pursuant to K.A.R. 82-3-111, the well must be plugged, or returned to service, or obtain temporary abandonment status by 01/19/2022.