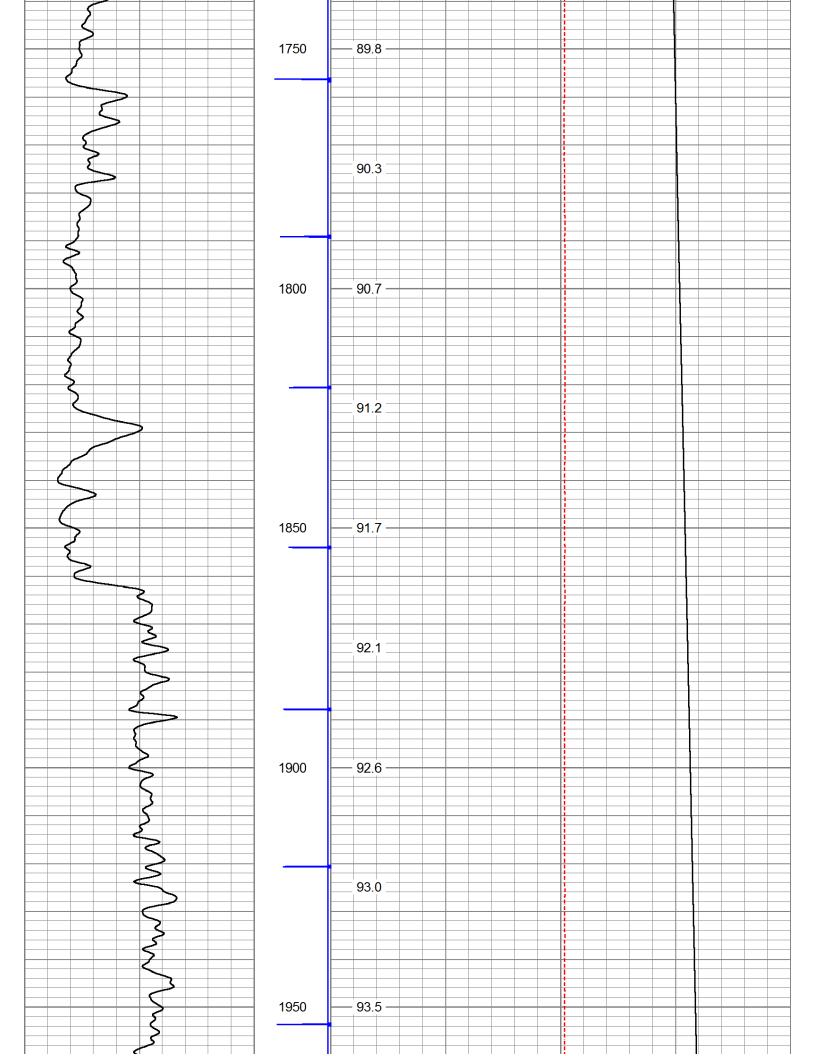

|                                             |                                                                |                       | ST,<br>TEM                              | STATIC FLUID<br>FEMPERATURE<br>LOG |                                |
|---------------------------------------------|----------------------------------------------------------------|-----------------------|-----------------------------------------|------------------------------------|--------------------------------|
|                                             | Company                                                        | MARCH EXPLORATION LLC | PLORATION                               | ILLC                               |                                |
|                                             | Well                                                           | MELVILLE 1 A          | A                                       |                                    |                                |
|                                             | Field                                                          | EL DORADO             | 0                                       |                                    |                                |
|                                             | County                                                         | BUTLER                | State                                   | ate COUNTY                         | ΥT                             |
| 00                                          | Location:                                                      |                       | API #: 15-015                           | 15-015-20510                       | Other Services                 |
| ELVILLE<br>DORAE<br>JTLER<br>DUNTY          |                                                                | LAT 37.80762<br>SW    | LAT 37.80762 LONG -96.97897<br>SW NW NE | 97                                 |                                |
| EL<br>BU                                    | 0                                                              | SEC 10 TWP 26S        | 26S RGE 4E                              |                                    | Elevation                      |
| Company<br>Nell<br>Field<br>County<br>State | Permanent Datum<br>Log Measured From<br>Drilling Measured From | Б<br>гор              | GROUND LEVEL EK<br>KB                   | Elevation 1351                     | K.B. 1356<br>D.F.<br>G.L. 1351 |
| Date                                        |                                                                | _                     |                                         |                                    |                                |
| Run Number                                  |                                                                | ONE                   |                                         |                                    |                                |
| Depth Logger                                |                                                                | 2402                  |                                         |                                    |                                |
| Bottom Logged Interval                      |                                                                | 2402                  |                                         |                                    |                                |
| Open Hole Size                              |                                                                | c                     |                                         |                                    |                                |
| Type Fluid                                  |                                                                | OIL                   |                                         |                                    |                                |
| Density / Viscosity<br>Max_Recorded Temn    |                                                                |                       |                                         |                                    |                                |
| Estimated Cement Top                        |                                                                |                       |                                         |                                    |                                |
| Time Well Ready                             |                                                                |                       |                                         |                                    |                                |
| Equipment Number                            |                                                                | 8728                  |                                         |                                    |                                |
| Location                                    |                                                                | HUTCHINSON            |                                         |                                    |                                |
| Recorded By                                 |                                                                | CHILDRESS             |                                         |                                    |                                |
| Witnessed By                                |                                                                | J DYSON               |                                         |                                    |                                |
| Run Number Bit                              | Borehole Record<br>Bit From                                    | То                    | Size W                                  | Tubing Record<br>Weight From       | То                             |
|                                             |                                                                |                       |                                         |                                    |                                |
| Casing Record                               | Size                                                           | Wgt/Ft                | Ŧ                                       | Top                                | Bottom                         |
| Prot. String                                |                                                                |                       |                                         |                                    |                                |
| Production String                           |                                                                |                       |                                         |                                    |                                |
|                                             |                                                                |                       |                                         |                                    |                                |

Dataset Pathname: passME2 Presentation Format: temp2 Tue Dec 07 13:52:19 2021 Dataset Creation: Charted by: Depth in Feet scaled 1:240 ----- - - -

\_ \_ \_ \_ \_

| 0 | GR (GAPI) | 300    | 30 CCL | -1     | DTMP (degF)        | 1   |
|---|-----------|--------|--------|--------|--------------------|-----|
|   |           | )<br>I |        | 30     | TEMPERATURE (degF) | 110 |
|   |           |        |        | TEMP   |                    |     |
|   |           |        |        | (degF) | -                  |     |