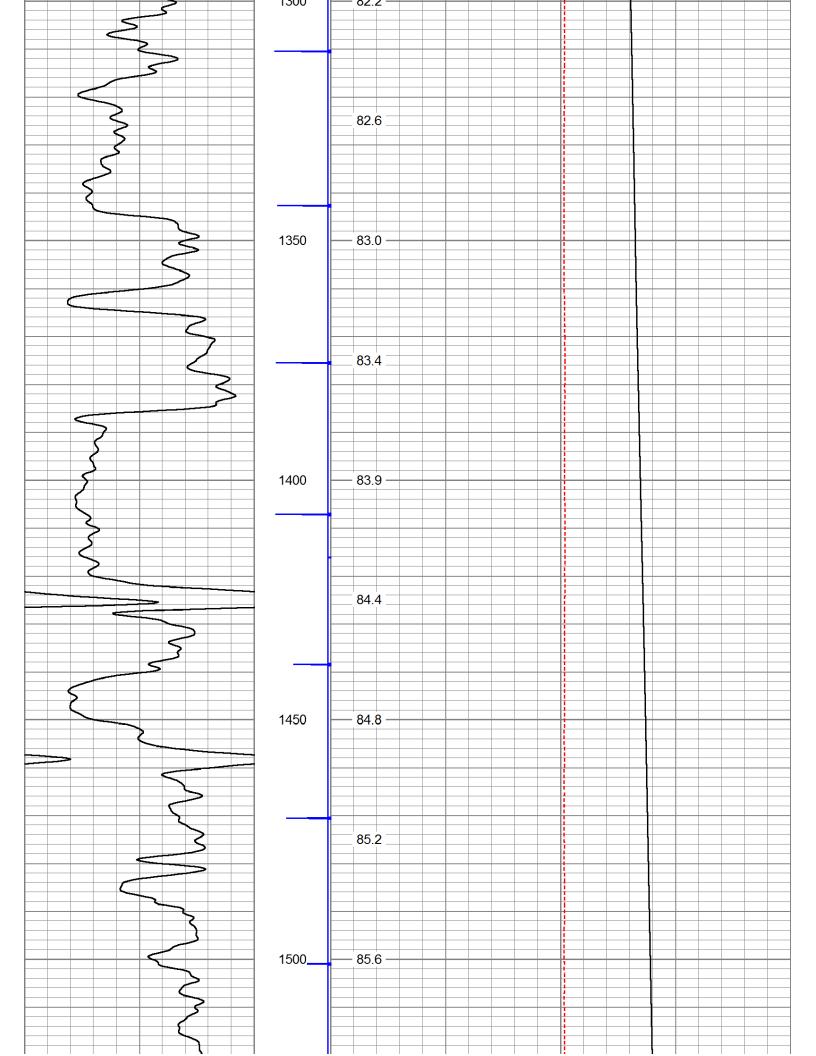

|                                             |                                                                |                       | ST,<br>TEM                              | STATIC FLUID<br>FEMPERATURE<br>LOG |                                |
|---------------------------------------------|----------------------------------------------------------------|-----------------------|-----------------------------------------|------------------------------------|--------------------------------|
|                                             | Company                                                        | MARCH EXPLORATION LLC | PLORATION                               | ILLC                               |                                |
|                                             | Well                                                           | MELVILLE 1 A          | A                                       |                                    |                                |
|                                             | Field                                                          | EL DORADO             | 0                                       |                                    |                                |
|                                             | County                                                         | BUTLER                | State                                   | ate COUNTY                         | ΥT                             |
| 00                                          | Location:                                                      |                       | API #: 15-015                           | 15-015-20510                       | Other Services                 |
| ELVILLE<br>DORAE<br>JTLER<br>DUNTY          |                                                                | LAT 37.80762<br>SW    | LAT 37.80762 LONG -96.97897<br>SW NW NE | 97                                 |                                |
| EL<br>BU                                    | 0                                                              | SEC 10 TWP 26S        | 26S RGE 4E                              |                                    | Elevation                      |
| Company<br>Nell<br>Field<br>County<br>State | Permanent Datum<br>Log Measured From<br>Drilling Measured From | Б<br>гор              | GROUND LEVEL EK<br>KB                   | Elevation 1351                     | K.B. 1356<br>D.F.<br>G.L. 1351 |
| Date                                        |                                                                | _                     |                                         |                                    |                                |
| Run Number                                  |                                                                | ONE                   |                                         |                                    |                                |
| Depth Logger                                |                                                                | 2402                  |                                         |                                    |                                |
| Bottom Logged Interval                      |                                                                | 2402                  |                                         |                                    |                                |
| Open Hole Size                              |                                                                | c                     |                                         |                                    |                                |
| Type Fluid                                  |                                                                | OIL                   |                                         |                                    |                                |
| Density / Viscosity<br>Max_Recorded Temn    |                                                                |                       |                                         |                                    |                                |
| Estimated Cement Top                        |                                                                |                       |                                         |                                    |                                |
| Time Well Ready                             |                                                                |                       |                                         |                                    |                                |
| Equipment Number                            |                                                                | 8728                  |                                         |                                    |                                |
| Location                                    |                                                                | HUTCHINSON            |                                         |                                    |                                |
| Recorded By                                 |                                                                | CHILDRESS             |                                         |                                    |                                |
| Witnessed By                                |                                                                | J DYSON               |                                         |                                    |                                |
| Run Number Bit                              | Borehole Record<br>Bit From                                    | То                    | Size W                                  | Tubing Record<br>Weight From       | То                             |
|                                             |                                                                |                       |                                         |                                    |                                |
| Casing Record                               | Size                                                           | Wgt/Ft                | Ŧ                                       | Top                                | Bottom                         |
| Prot. String                                |                                                                |                       |                                         |                                    |                                |
| Production String                           |                                                                |                       |                                         |                                    |                                |
|                                             |                                                                |                       |                                         |                                    |                                |

Dataset Pathname: passME2 Presentation Format: temp2 Tue Dec 07 13:52:19 2021 Dataset Creation: Charted by: Depth in Feet scaled 1:240 ----- - - -

\_ \_ \_ \_ \_

| 0 | GR (GAPI) | 300    | 30 CCL | -1     | DTMP (degF)        | 1   |
|---|-----------|--------|--------|--------|--------------------|-----|
|   |           | )<br>I |        | 30     | TEMPERATURE (degF) | 110 |
|   |           |        |        | TEMP   |                    |     |
|   |           |        |        | (degF) | -                  |     |