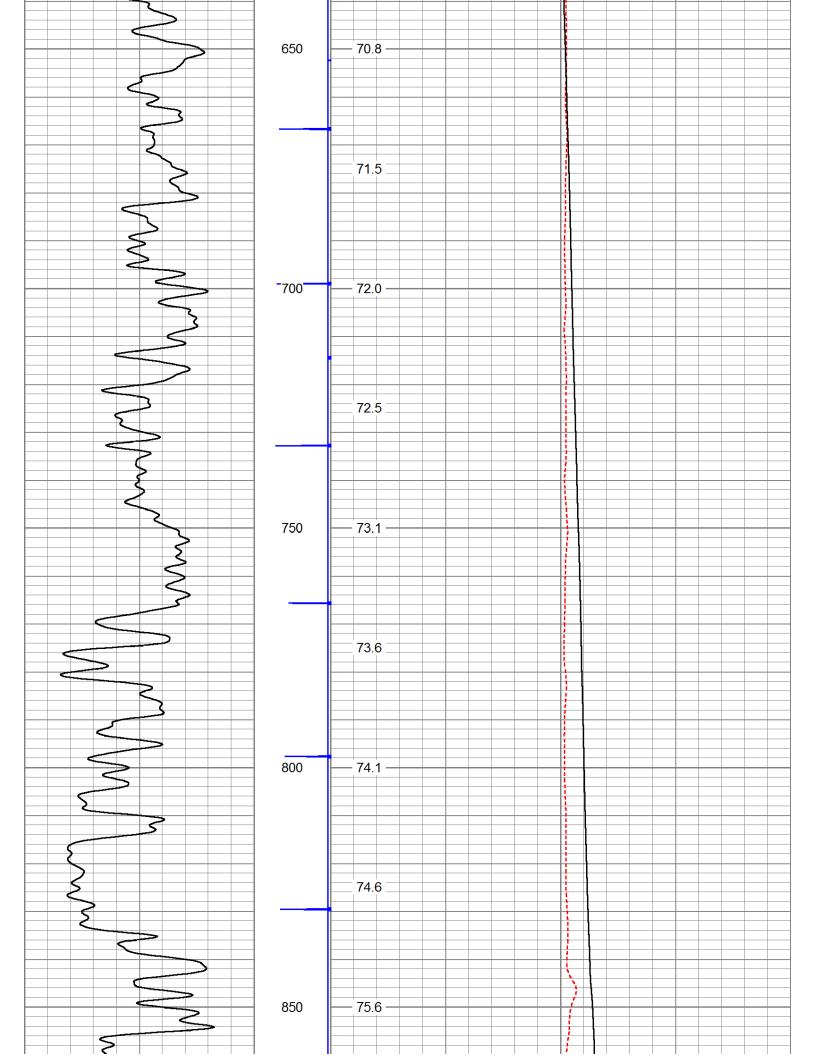

|                                             |                                                                |                       | ST,<br>TEM                              | STATIC FLUID<br>FEMPERATURE<br>LOG |                                |
|---------------------------------------------|----------------------------------------------------------------|-----------------------|-----------------------------------------|------------------------------------|--------------------------------|
|                                             | Company                                                        | MARCH EXPLORATION LLC | PLORATION                               | ILLC                               |                                |
|                                             | Well                                                           | MELVILLE 1 A          | A                                       |                                    |                                |
|                                             | Field                                                          | EL DORADO             | 0                                       |                                    |                                |
|                                             | County                                                         | BUTLER                | State                                   | ate COUNTY                         | ΥT                             |
| 00                                          | Location:                                                      |                       | API #: 15-015                           | 15-015-20510                       | Other Services                 |
| ELVILLE<br>DORAE<br>JTLER<br>DUNTY          |                                                                | LAT 37.80762<br>SW    | LAT 37.80762 LONG -96.97897<br>SW NW NE | 97                                 |                                |
| EL<br>BU                                    | 0                                                              | SEC 10 TWP 26S        | 26S RGE 4E                              |                                    | Elevation                      |
| Company<br>Nell<br>Field<br>County<br>State | Permanent Datum<br>Log Measured From<br>Drilling Measured From | Б<br>гор              | GROUND LEVEL EK<br>KB                   | Elevation 1351                     | K.B. 1356<br>D.F.<br>G.L. 1351 |
| Date                                        |                                                                | _                     |                                         |                                    |                                |
| Run Number                                  |                                                                | ONE                   |                                         |                                    |                                |
| Depth Logger                                |                                                                | 2402                  |                                         |                                    |                                |
| Bottom Logged Interval                      |                                                                | 2402                  |                                         |                                    |                                |
| Open Hole Size                              |                                                                | c                     |                                         |                                    |                                |
| Type Fluid                                  |                                                                | OIL                   |                                         |                                    |                                |
| Density / Viscosity<br>Max_Recorded Temn    |                                                                |                       |                                         |                                    |                                |
| Estimated Cement Top                        |                                                                |                       |                                         |                                    |                                |
| Time Well Ready                             |                                                                |                       |                                         |                                    |                                |
| Equipment Number                            |                                                                | 8728                  |                                         |                                    |                                |
| Location                                    |                                                                | HUTCHINSON            |                                         |                                    |                                |
| Recorded By                                 |                                                                | CHILDRESS             |                                         |                                    |                                |
| Witnessed By                                |                                                                | J DYSON               |                                         |                                    |                                |
| Run Number Bit                              | Borehole Record<br>Bit From                                    | То                    | Size W                                  | Tubing Record<br>Weight From       | То                             |
|                                             |                                                                |                       |                                         |                                    |                                |
| Casing Record                               | Size                                                           | Wgt/Ft                | Ŧ                                       | Top                                | Bottom                         |
| Prot. String                                |                                                                |                       |                                         |                                    |                                |
| Production String                           |                                                                |                       |                                         |                                    |                                |
|                                             |                                                                |                       |                                         |                                    |                                |

Dataset Pathname: passME2 Presentation Format: temp2 Tue Dec 07 13:52:19 2021 Dataset Creation: Charted by: Depth in Feet scaled 1:240 ----- - - -

\_ \_ \_ \_ \_

| 0 | GR (GAPI) | 300    | 30 CCL | -1     | DTMP (degF)        | 1   |
|---|-----------|--------|--------|--------|--------------------|-----|
|   |           | )<br>I |        | 30     | TEMPERATURE (degF) | 110 |
|   |           |        |        | TEMP   |                    |     |
|   |           |        |        | (degF) | -                  |     |

## High Fluid Level

Pursuant to K.A.R. 82-3-111, the well must be plugged, or returned to service, or obtain temporary abandonment status by 01/19/2022.