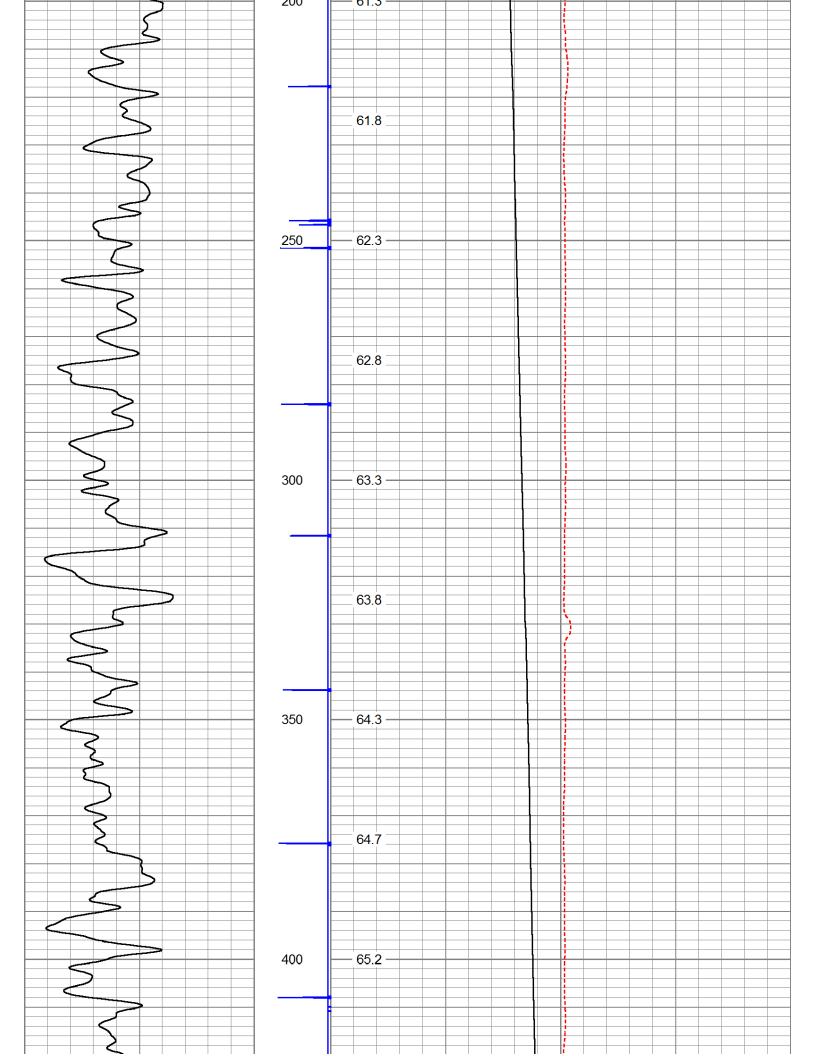

|                                             |                                                                |                       | ST,<br>TEM                              | STATIC FLUID<br>FEMPERATURE<br>LOG |                                |
|---------------------------------------------|----------------------------------------------------------------|-----------------------|-----------------------------------------|------------------------------------|--------------------------------|
|                                             | Company                                                        | MARCH EXPLORATION LLC | PLORATION                               | ILLC                               |                                |
|                                             | Well                                                           | MELVILLE 1 A          | A                                       |                                    |                                |
|                                             | Field                                                          | EL DORADO             | 0                                       |                                    |                                |
|                                             | County                                                         | BUTLER                | State                                   | ate COUNTY                         | ΥT                             |
| 00                                          | Location:                                                      |                       | API #: 15-015                           | 15-015-20510                       | Other Services                 |
| ELVILLE<br>DORAE<br>JTLER<br>DUNTY          |                                                                | LAT 37.80762<br>SW    | LAT 37.80762 LONG -96.97897<br>SW NW NE | 97                                 |                                |
| EL<br>BU                                    | 0                                                              | SEC 10 TWP 26S        | 26S RGE 4E                              |                                    | Elevation                      |
| Company<br>Nell<br>Field<br>County<br>State | Permanent Datum<br>Log Measured From<br>Drilling Measured From | Б<br>гор              | GROUND LEVEL EK<br>KB                   | Elevation 1351                     | K.B. 1356<br>D.F.<br>G.L. 1351 |
| Date                                        |                                                                | _                     |                                         |                                    |                                |
| Run Number                                  |                                                                | ONE                   |                                         |                                    |                                |
| Depth Logger                                |                                                                | 2402                  |                                         |                                    |                                |
| Bottom Logged Interval                      |                                                                | 2402                  |                                         |                                    |                                |
| Open Hole Size                              |                                                                | c                     |                                         |                                    |                                |
| Type Fluid                                  |                                                                | OIL                   |                                         |                                    |                                |
| Density / Viscosity<br>Max_Recorded Temn    |                                                                |                       |                                         |                                    |                                |
| Estimated Cement Top                        |                                                                |                       |                                         |                                    |                                |
| Time Well Ready                             |                                                                |                       |                                         |                                    |                                |
| Equipment Number                            |                                                                | 8728                  |                                         |                                    |                                |
| Location                                    |                                                                | HUTCHINSON            |                                         |                                    |                                |
| Recorded By                                 |                                                                | CHILDRESS             |                                         |                                    |                                |
| Witnessed By                                |                                                                | J DYSON               |                                         |                                    |                                |
| Run Number Bit                              | Borehole Record<br>Bit From                                    | То                    | Size W                                  | Tubing Record<br>Weight From       | То                             |
|                                             |                                                                |                       |                                         |                                    |                                |
| Casing Record                               | Size                                                           | Wgt/Ft                | Ŧ                                       | Top                                | Bottom                         |
| Prot. String                                |                                                                |                       |                                         |                                    |                                |
| Production String                           |                                                                |                       |                                         |                                    |                                |
|                                             |                                                                |                       |                                         |                                    |                                |

Dataset Pathname: passME2 Presentation Format: temp2 Tue Dec 07 13:52:19 2021 Dataset Creation: Charted by: Depth in Feet scaled 1:240 ----- - - -

\_ \_ \_ \_ \_

| 0 | GR (GAPI) | 300    | 30 CCL | -1     | DTMP (degF)        | 1   |
|---|-----------|--------|--------|--------|--------------------|-----|
|   |           | )<br>I |        | 30     | TEMPERATURE (degF) | 110 |
|   |           |        |        | TEMP   |                    |     |
|   |           |        |        | (degF) | -                  |     |

## High Fluid Level

Pursuant to K.A.R. 82-3-111, the well must be plugged, or returned to service, or obtain temporary abandonment status by 01/19/2022.