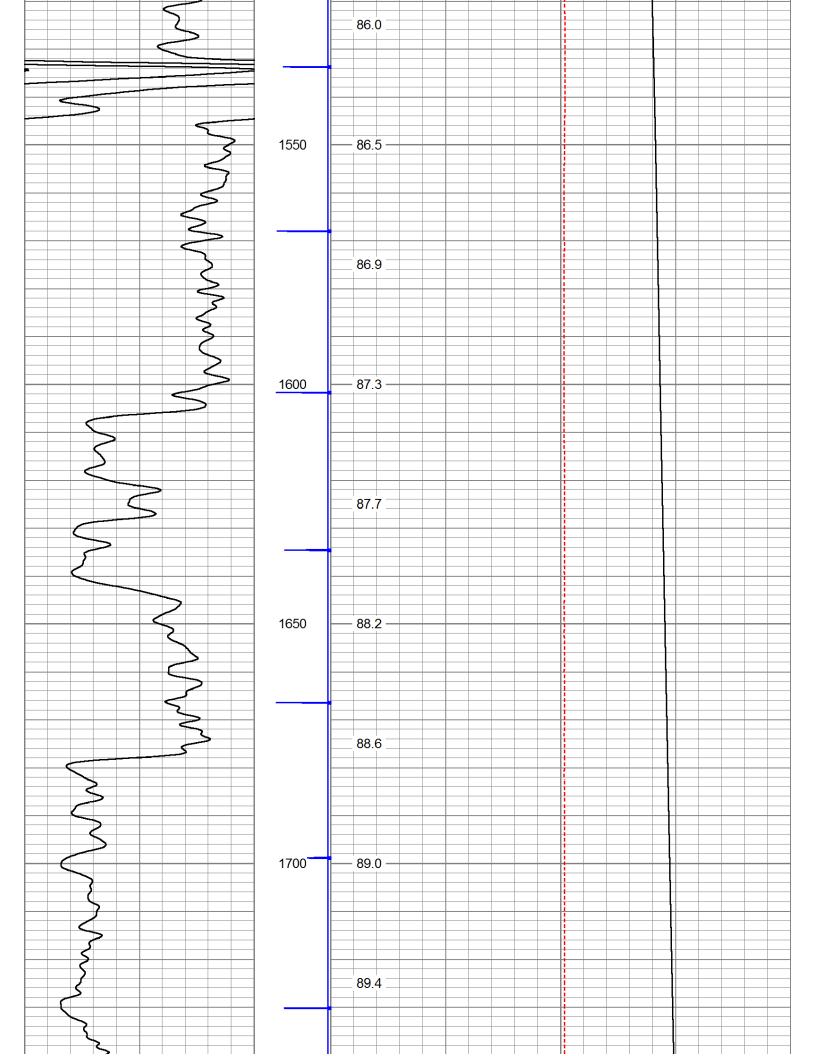

|                                             |                                                                |                       | ST,<br>TEM                              | STATIC FLUID<br>FEMPERATURE<br>LOG |                                |
|---------------------------------------------|----------------------------------------------------------------|-----------------------|-----------------------------------------|------------------------------------|--------------------------------|
|                                             | Company                                                        | MARCH EXPLORATION LLC | PLORATION                               | ILLC                               |                                |
|                                             | Well                                                           | MELVILLE 1 A          | A                                       |                                    |                                |
|                                             | Field                                                          | EL DORADO             | 0                                       |                                    |                                |
|                                             | County                                                         | BUTLER                | State                                   | ate COUNTY                         | ΥT                             |
| 00                                          | Location:                                                      |                       | API #: 15-015                           | 15-015-20510                       | Other Services                 |
| ELVILLE<br>DORAE<br>JTLER<br>DUNTY          |                                                                | LAT 37.80762<br>SW    | LAT 37.80762 LONG -96.97897<br>SW NW NE | 97                                 |                                |
| EL<br>BU                                    | 0                                                              | SEC 10 TWP 26S        | 26S RGE 4E                              |                                    | Elevation                      |
| Company<br>Nell<br>Field<br>County<br>State | Permanent Datum<br>Log Measured From<br>Drilling Measured From | Б<br>гор              | GROUND LEVEL EK<br>KB                   | Elevation 1351                     | K.B. 1356<br>D.F.<br>G.L. 1351 |
| Date                                        |                                                                | _                     |                                         |                                    |                                |
| Run Number                                  |                                                                | ONE                   |                                         |                                    |                                |
| Depth Logger                                |                                                                | 2402                  |                                         |                                    |                                |
| Bottom Logged Interval                      |                                                                | 2402                  |                                         |                                    |                                |
| Open Hole Size                              |                                                                | c                     |                                         |                                    |                                |
| Type Fluid                                  |                                                                | OIL                   |                                         |                                    |                                |
| Density / Viscosity<br>Max_Recorded Temn    |                                                                |                       |                                         |                                    |                                |
| Estimated Cement Top                        |                                                                |                       |                                         |                                    |                                |
| Time Well Ready                             |                                                                |                       |                                         |                                    |                                |
| Equipment Number                            |                                                                | 8728                  |                                         |                                    |                                |
| Location                                    |                                                                | HUTCHINSON            |                                         |                                    |                                |
| Recorded By                                 |                                                                | CHILDRESS             |                                         |                                    |                                |
| Witnessed By                                |                                                                | J DYSON               |                                         |                                    |                                |
| Run Number Bit                              | Borehole Record<br>Bit From                                    | То                    | Size W                                  | Tubing Record<br>Weight From       | То                             |
|                                             |                                                                |                       |                                         |                                    |                                |
| Casing Record                               | Size                                                           | Wgt/Ft                | Ŧ                                       | Top                                | Bottom                         |
| Prot. String                                |                                                                |                       |                                         |                                    |                                |
| Production String                           |                                                                |                       |                                         |                                    |                                |
|                                             |                                                                |                       |                                         |                                    |                                |

Dataset Pathname: passME2 Presentation Format: temp2 Tue Dec 07 13:52:19 2021 Dataset Creation: Charted by: Depth in Feet scaled 1:240 ----- - - -

\_ \_ \_ \_ \_

| 0 | GR (GAPI) | 300    | 30 CCL | -1     | DTMP (degF)        | 1   |
|---|-----------|--------|--------|--------|--------------------|-----|
|   |           | )<br>I |        | 30     | TEMPERATURE (degF) | 110 |
|   |           |        |        | TEMP   |                    |     |
|   |           |        |        | (degF) | -                  |     |