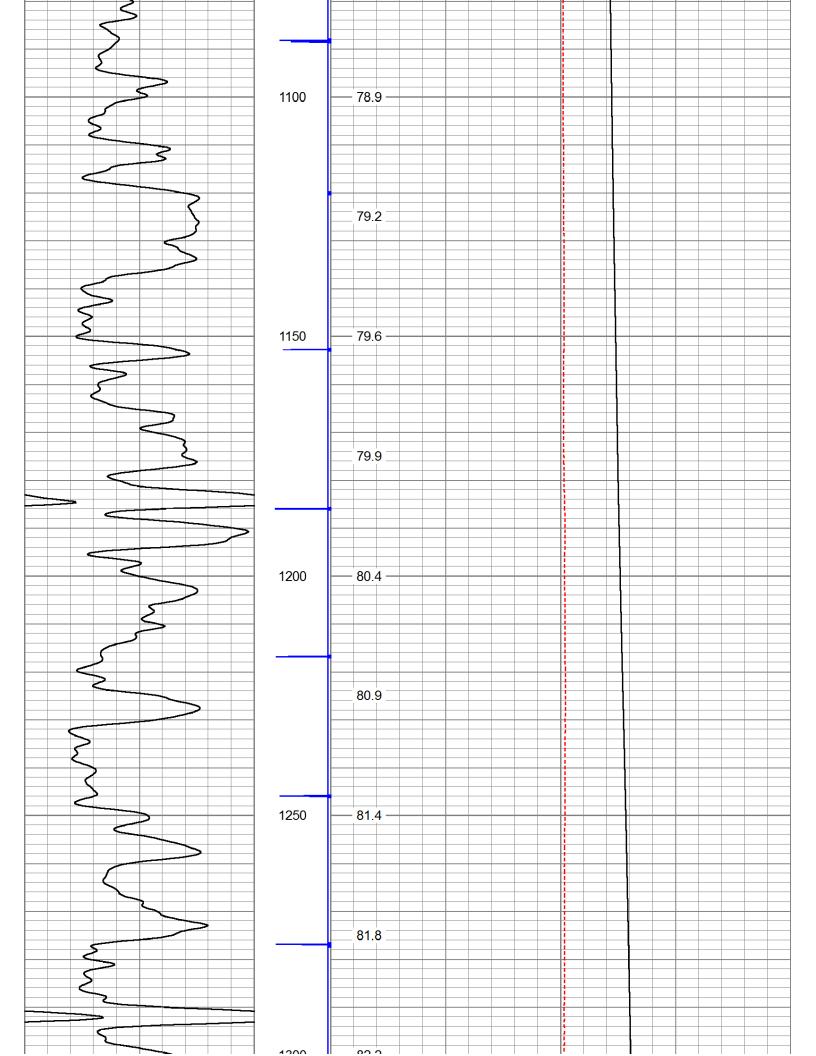

|                                             |                                                                |                       | ST,<br>TEM                              | STATIC FLUID<br>FEMPERATURE<br>LOG |                                |
|---------------------------------------------|----------------------------------------------------------------|-----------------------|-----------------------------------------|------------------------------------|--------------------------------|
|                                             | Company                                                        | MARCH EXPLORATION LLC | PLORATION                               | ILLC                               |                                |
|                                             | Well                                                           | MELVILLE 1 A          | A                                       |                                    |                                |
|                                             | Field                                                          | EL DORADO             | 0                                       |                                    |                                |
|                                             | County                                                         | BUTLER                | State                                   | ate COUNTY                         | ΥT                             |
| 00                                          | Location:                                                      |                       | API #: 15-015                           | 15-015-20510                       | Other Services                 |
| ELVILLE<br>DORAE<br>JTLER<br>DUNTY          |                                                                | LAT 37.80762<br>SW    | LAT 37.80762 LONG -96.97897<br>SW NW NE | 97                                 |                                |
| EL<br>BU                                    | 0                                                              | SEC 10 TWP 26S        | 26S RGE 4E                              |                                    | Elevation                      |
| Company<br>Nell<br>Field<br>County<br>State | Permanent Datum<br>Log Measured From<br>Drilling Measured From | Б<br>гор              | GROUND LEVEL EK<br>KB                   | Elevation 1351                     | K.B. 1356<br>D.F.<br>G.L. 1351 |
| Date                                        |                                                                | _                     |                                         |                                    |                                |
| Run Number                                  |                                                                | ONE                   |                                         |                                    |                                |
| Depth Logger                                |                                                                | 2402                  |                                         |                                    |                                |
| Bottom Logged Interval                      |                                                                | 2402                  |                                         |                                    |                                |
| Open Hole Size                              |                                                                | c                     |                                         |                                    |                                |
| Type Fluid                                  |                                                                | OIL                   |                                         |                                    |                                |
| Density / Viscosity<br>Max_Recorded Temn    |                                                                |                       |                                         |                                    |                                |
| Estimated Cement Top                        |                                                                |                       |                                         |                                    |                                |
| Time Well Ready                             |                                                                |                       |                                         |                                    |                                |
| Equipment Number                            |                                                                | 8728                  |                                         |                                    |                                |
| Location                                    |                                                                | HUTCHINSON            |                                         |                                    |                                |
| Recorded By                                 |                                                                | CHILDRESS             |                                         |                                    |                                |
| Witnessed By                                |                                                                | J DYSON               |                                         |                                    |                                |
| Run Number Bit                              | Borehole Record<br>Bit From                                    | То                    | Size W                                  | Tubing Record<br>Weight From       | То                             |
|                                             |                                                                |                       |                                         |                                    |                                |
| Casing Record                               | Size                                                           | Wgt/Ft                | Ŧ                                       | Top                                | Bottom                         |
| Prot. String                                |                                                                |                       |                                         |                                    |                                |
| Production String                           |                                                                |                       |                                         |                                    |                                |
|                                             |                                                                |                       |                                         |                                    |                                |

Dataset Pathname: passME2 Presentation Format: temp2 Tue Dec 07 13:52:19 2021 Dataset Creation: Charted by: Depth in Feet scaled 1:240 ----- - - -

\_ \_ \_ \_ \_

| 0 | GR (GAPI) | 300    | 30 CCL | -1     | DTMP (degF)        | 1   |
|---|-----------|--------|--------|--------|--------------------|-----|
|   |           | )<br>I |        | 30     | TEMPERATURE (degF) | 110 |
|   |           |        |        | TEMP   |                    |     |
|   |           |        |        | (degF) | -                  |     |