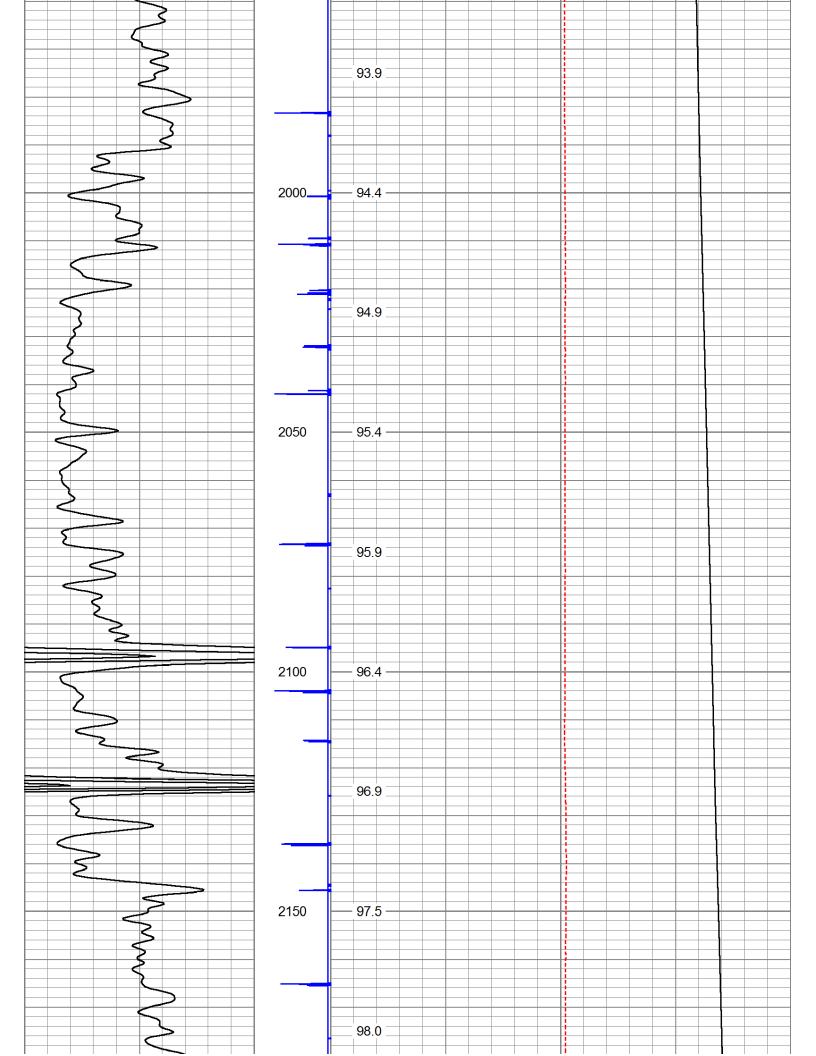

|                                             |                                                                |                       | ST,<br>TEM                              | STATIC FLUID<br>FEMPERATURE<br>LOG |                                |
|---------------------------------------------|----------------------------------------------------------------|-----------------------|-----------------------------------------|------------------------------------|--------------------------------|
|                                             | Company                                                        | MARCH EXPLORATION LLC | PLORATION                               | ILLC                               |                                |
|                                             | Well                                                           | MELVILLE 1 A          | A                                       |                                    |                                |
|                                             | Field                                                          | EL DORADO             | 0                                       |                                    |                                |
|                                             | County                                                         | BUTLER                | State                                   | ate COUNTY                         | ΥT                             |
| 00                                          | Location:                                                      |                       | API #: 15-015                           | 15-015-20510                       | Other Services                 |
| ELVILLE<br>DORAE<br>JTLER<br>DUNTY          |                                                                | LAT 37.80762<br>SW    | LAT 37.80762 LONG -96.97897<br>SW NW NE | 97                                 |                                |
| EL<br>BU                                    | 0                                                              | SEC 10 TWP 26S        | 26S RGE 4E                              |                                    | Elevation                      |
| Company<br>Nell<br>Field<br>County<br>State | Permanent Datum<br>Log Measured From<br>Drilling Measured From | Б<br>гор              | GROUND LEVEL EK<br>KB                   | Elevation 1351                     | K.B. 1356<br>D.F.<br>G.L. 1351 |
| Date                                        |                                                                | _                     |                                         |                                    |                                |
| Run Number                                  |                                                                | ONE                   |                                         |                                    |                                |
| Depth Logger                                |                                                                | 2402                  |                                         |                                    |                                |
| Bottom Logged Interval                      |                                                                | 2402                  |                                         |                                    |                                |
| Open Hole Size                              |                                                                | c                     |                                         |                                    |                                |
| Type Fluid                                  |                                                                | OIL                   |                                         |                                    |                                |
| Density / Viscosity<br>Max_Recorded Temn    |                                                                |                       |                                         |                                    |                                |
| Estimated Cement Top                        |                                                                |                       |                                         |                                    |                                |
| Time Well Ready                             |                                                                |                       |                                         |                                    |                                |
| Equipment Number                            |                                                                | 8728                  |                                         |                                    |                                |
| Location                                    |                                                                | HUTCHINSON            |                                         |                                    |                                |
| Recorded By                                 |                                                                | CHILDRESS             |                                         |                                    |                                |
| Witnessed By                                |                                                                | J DYSON               |                                         |                                    |                                |
| Run Number Bit                              | Borehole Record<br>Bit From                                    | То                    | Size W                                  | Tubing Record<br>Weight From       | То                             |
|                                             |                                                                |                       |                                         |                                    |                                |
| Casing Record                               | Size                                                           | Wgt/Ft                | Ŧ                                       | Top                                | Bottom                         |
| Prot. String                                |                                                                |                       |                                         |                                    |                                |
| Production String                           |                                                                |                       |                                         |                                    |                                |
|                                             |                                                                |                       |                                         |                                    |                                |

Dataset Pathname: passME2 Presentation Format: temp2 Tue Dec 07 13:52:19 2021 Dataset Creation: Charted by: Depth in Feet scaled 1:240 ----- - - -

\_ \_ \_ \_ \_

| 0 | GR (GAPI) | 300    | 30 CCL | -1     | DTMP (degF)        | 1   |
|---|-----------|--------|--------|--------|--------------------|-----|
|   |           | )<br>I |        | 30     | TEMPERATURE (degF) | 110 |
|   |           |        |        | TEMP   |                    |     |
|   |           |        |        | (degF) | -                  |     |