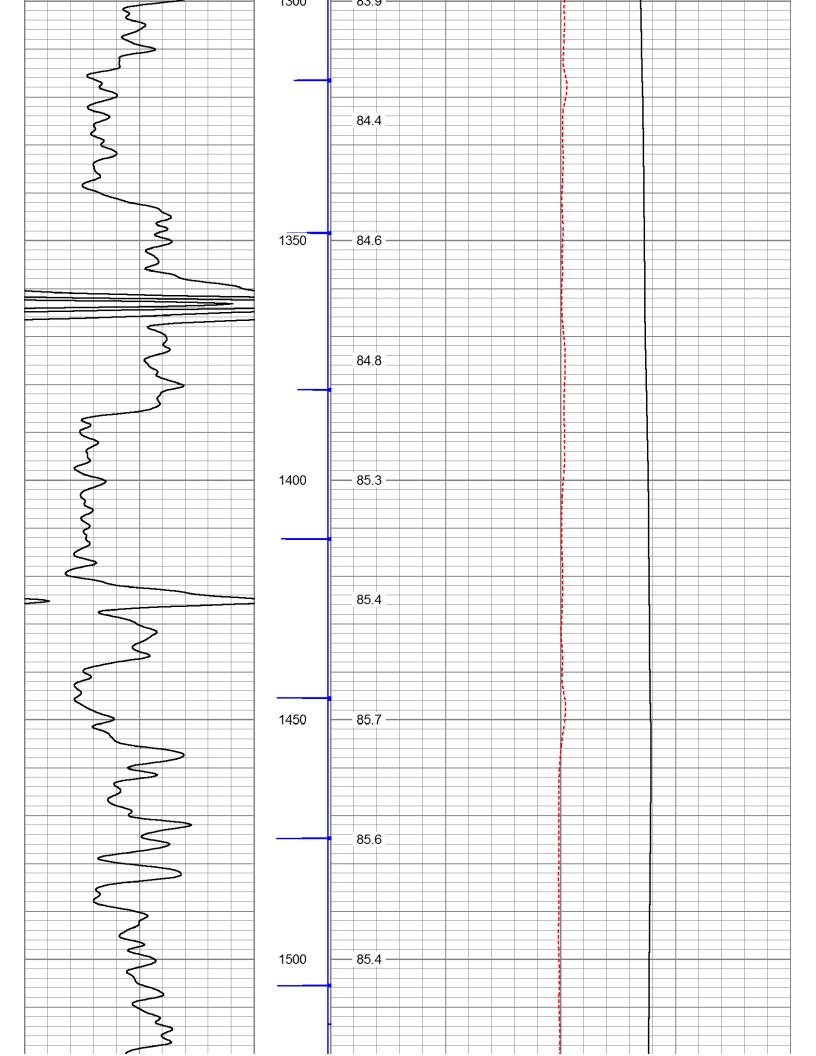

| Production String<br>Liner | Prot. String | Surface String | Casing Deco | Run Number          | Witnessed By | Recorded By | Location     | Equipment Number | Time Logger on Bottom | Estimated Cement Top | Max. Recorded Temp. | Density / Viscosity | Type Fluid | Page Hole Size | Bottom Logged Interval | Depth Logger | Depth Driller          | Run Number        | Date                | W                      | ompar<br>⁄ell<br>eld |              | MEI          | RCH E<br>_VILLE<br>DORAI   | 5               | ORATIO             | ON LL          | С                 |                       |                                                                                |
|----------------------------|--------------|----------------|-------------|---------------------|--------------|-------------|--------------|------------------|-----------------------|----------------------|---------------------|---------------------|------------|----------------|------------------------|--------------|------------------------|-------------------|---------------------|------------------------|----------------------|--------------|--------------|----------------------------|-----------------|--------------------|----------------|-------------------|-----------------------|--------------------------------------------------------------------------------|
| ring                       |              |                | <u>.</u>    |                     |              |             |              | umber            | on Botto              | ement I op           | ed Temp.            | ositv               | 971        |                | ed Interva             |              |                        |                   |                     |                        | ounty<br>ate         |              |              | TLER<br>JNTY               |                 |                    |                |                   |                       |                                                                                |
|                            |              |                |             | Bit From            |              |             |              |                  | m                     | 0                    |                     |                     |            |                |                        | -            |                        |                   |                     | Drilling N             | Permana<br>Log Mea   | J            |              |                            | Location:       | County             | Field          | Well              | Com                   |                                                                                |
| 5 1/2                      | 2            | 8 5/8          | Cizo        | From                | _            |             |              |                  |                       |                      |                     |                     |            |                |                        |              |                        |                   |                     | Drilling Measured From | Log Measured From    |              | 2            |                            | tion:           | ıty                |                |                   | Company               |                                                                                |
|                            |              |                | Wet         | То                  | J DYSON      | CHILDRESS   | HUTCHINSON   | 8728             |                       |                      |                     | C                   | 2          | C              | 2462                   | 2462         |                        | ONE               | 12/7/21             | From                   | Э                    |              |              | LAT 37.8095 LONG -96.97472 |                 | BUTLER             | EL DORADO      | <b>MELVILLE 5</b> | MARCH EXPLORATION LLC |                                                                                |
|                            |              |                | <b>T</b>    | Size                |              |             | 2            |                  |                       |                      |                     |                     |            |                |                        |              |                        |                   |                     |                        | KB                   |              |              | 095 LONG -96.9             | API # : 15      |                    | Ō              | ഗ                 | (PLORAT               |                                                                                |
| c                          | þ            | 0              | T           | l ubing h<br>Weight |              |             |              |                  |                       |                      |                     |                     |            |                |                        |              |                        |                   |                     |                        | L Elevation          |              |              | 97472                      | 15-015-30332    | State              |                |                   | ION LLC               | STATIC FLUID<br>FEMPERATURE<br>LOG                                             |
|                            |              |                |             | ght From            | -<br>-       |             |              |                  |                       |                      |                     |                     |            |                |                        |              |                        |                   |                     |                        | 1307                 |              |              |                            |                 | COUNTY             |                |                   |                       | G<br>G<br>G                                                                    |
| 2443                       | C 1 C        | 126            | Dottom      | То                  |              |             |              |                  |                       |                      |                     |                     |            |                |                        |              |                        |                   | -                   | G.L. 1357              | K.B. 1361<br>D.F.    | Elevation    |              |                            | Other Services  | ΥT                 |                |                   |                       |                                                                                |
| All inte<br>any            | erpr<br>y in | etati<br>terpr | retation    | , and we s          | sha          | ll no       | ot, o<br>any | exc<br>one       | ept<br>e re           | in ti<br>sulti       | ne ca<br>ng fi      | ase<br>rom          | of g<br>an | gro<br>y in    | ss o<br>iter           | or w<br>pre  | villfu<br>tati<br>d co | ul n<br>on<br>ond | iegl<br>ma<br>litio | lige<br>ade<br>ons     | ence o<br>by an      | ם סנ<br>y of | ir pa<br>our | art, be                    | not a<br>liable | e or res<br>ents o | ponsil<br>empl | ole for           | any los               | ccuracy or correctness or<br>s, costs, damages, or<br>interpretations are also |
|                            |              |                |             |                     |              |             |              |                  |                       |                      |                     |                     |            | ç              | ЗT                     | Ā            |                        |                   |                     |                        | ID @                 | ) 2          | 24'          |                            |                 |                    |                |                   |                       |                                                                                |
| Dat                        | tab          | ase            | File:       |                     | me           | elvi        | iile         | 5                | de                    | c 20                 | )21.                | db                  |            |                |                        |              |                        |                   |                     |                        |                      |              |              |                            |                 |                    |                |                   |                       |                                                                                |

Dataset Pathname:passME2Presentation Format:temp2Dataset Creation:Tue Dec 07 15:38:05 2021Charted by:Depth in Feet scaled 1:240

\_\_\_\_\_

\_\_\_\_ ...

-

Phone: 316-337-7400 Fax: 316-630-4005 http://kcc.ks.gov/