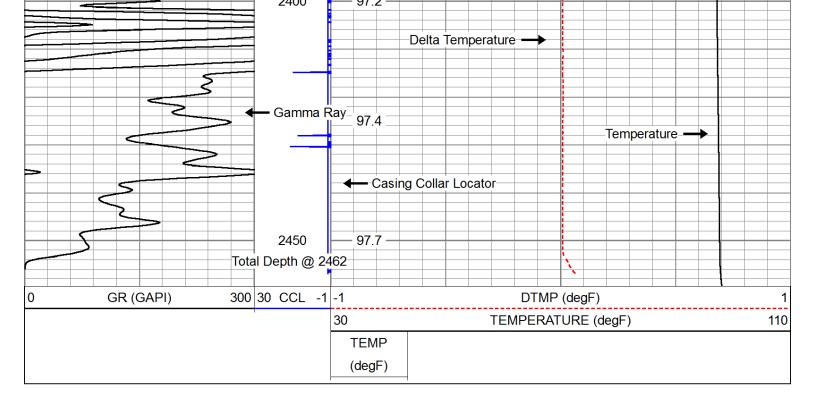

| Production String<br>Liner | Prot. String | Surface String | Casing Deco | Run Number          | Witnessed By | Recorded By | Location     | Equipment Number | Time Logger on Bottom | Estimated Cement Top | Max. Recorded Temp. | Density / Viscosity | Type Fluid | Page Hole Size | Bottom Logged Interval | Depth Logger | Depth Driller          | Run Number        | Date                | W                      | ompar<br>⁄ell<br>eld |              | MEI          | RCH E<br>_VILLE<br>DORAI   | 5               | ORATIO             | ON LL          | С                 |                       |                                                                                |
|----------------------------|--------------|----------------|-------------|---------------------|--------------|-------------|--------------|------------------|-----------------------|----------------------|---------------------|---------------------|------------|----------------|------------------------|--------------|------------------------|-------------------|---------------------|------------------------|----------------------|--------------|--------------|----------------------------|-----------------|--------------------|----------------|-------------------|-----------------------|--------------------------------------------------------------------------------|
| ring                       |              |                | <u>.</u>    |                     |              |             |              | umber            | on Botto              | ement I op           | ed Temp.            | ositv               | 971        |                | ed Interva             |              |                        |                   |                     |                        | ounty<br>ate         |              |              | TLER<br>JNTY               |                 |                    |                |                   |                       |                                                                                |
|                            |              |                |             | Bit From            |              |             |              |                  | m                     | 0                    |                     |                     |            |                |                        | -            |                        |                   |                     | Drilling N             | Permana<br>Log Mea   | J            |              |                            | Location:       | County             | Field          | Well              | Com                   |                                                                                |
| 5 1/2                      | 2            | 8 5/8          | Cizo        | From                | _            |             |              |                  |                       |                      |                     |                     |            |                |                        |              |                        |                   |                     | Drilling Measured From | Log Measured From    |              | 2            |                            | tion:           | ıty                |                |                   | Company               |                                                                                |
|                            |              |                | Wet         | То                  | J DYSON      | CHILDRESS   | HUTCHINSON   | 8728             |                       |                      |                     | C                   | 2          | C              | 2462                   | 2462         |                        | ONE               | 12/7/21             | From                   | Э                    |              |              | LAT 37.8095 LONG -96.97472 |                 | BUTLER             | EL DORADO      | <b>MELVILLE 5</b> | MARCH EXPLORATION LLC |                                                                                |
|                            |              |                | <b>T</b>    | Size                |              |             | 2            |                  |                       |                      |                     |                     |            |                |                        |              |                        |                   |                     |                        | KB                   |              |              | 095 LONG -96.9             | API # : 15      |                    | Ō              | ഗ                 | (PLORAT               |                                                                                |
| c                          | þ            | 0              | T           | l ubing h<br>Weight |              |             |              |                  |                       |                      |                     |                     |            |                |                        |              |                        |                   |                     |                        | L Elevation          |              |              | 97472                      | 15-015-30332    | State              |                |                   | ION LLC               | STATIC FLUID<br>FEMPERATURE<br>LOG                                             |
|                            |              |                |             | ght From            | -<br>-       |             |              |                  |                       |                      |                     |                     |            |                |                        |              |                        |                   |                     |                        | 1307                 |              |              |                            |                 | COUNTY             |                |                   |                       | G<br>G<br>G                                                                    |
| 2443                       | C 1 C        | 126            | Dottom      | То                  |              |             |              |                  |                       |                      |                     |                     |            |                |                        |              |                        |                   | -                   | G.L. 1357              | K.B. 1361<br>D.F.    | Elevation    |              |                            | Other Services  | ΥT                 |                |                   |                       |                                                                                |
| All inte<br>any            | erpr<br>y in | etati<br>terpr | retation    | , and we s          | sha          | ll no       | ot, o<br>any | exc<br>one       | ept<br>e re           | in ti<br>sulti       | ne ca<br>ng fi      | ase<br>rom          | of g<br>an | gro<br>y in    | ss o<br>iter           | or w<br>pre  | villfu<br>tati<br>d co | ul n<br>on<br>ond | iegl<br>ma<br>litio | lige<br>ade<br>ons     | ence o<br>by an      | ם סנ<br>y of | ir pa<br>our | art, be                    | not a<br>liable | e or res<br>ents o | ponsil<br>empl | ole for           | any los               | ccuracy or correctness or<br>s, costs, damages, or<br>interpretations are also |
|                            |              |                |             |                     |              |             |              |                  |                       |                      |                     |                     |            | ç              | ЗT                     | Ā            |                        |                   |                     |                        | ID @                 | ) 2          | 24'          |                            |                 |                    |                |                   |                       |                                                                                |
| Dat                        | tab          | ase            | File:       |                     | me           | elvi        | iile         | 5                | de                    | c 20                 | )21.                | db                  |            |                |                        |              |                        |                   |                     |                        |                      |              |              |                            |                 |                    |                |                   |                       |                                                                                |

Dataset Pathname:passME2Presentation Format:temp2Dataset Creation:Tue Dec 07 15:38:05 2021Charted by:Depth in Feet scaled 1:240

\_\_\_\_\_

\_\_\_\_ ...

-

Phone: 316-337-7400 Fax: 316-630-4005 http://kcc.ks.gov/