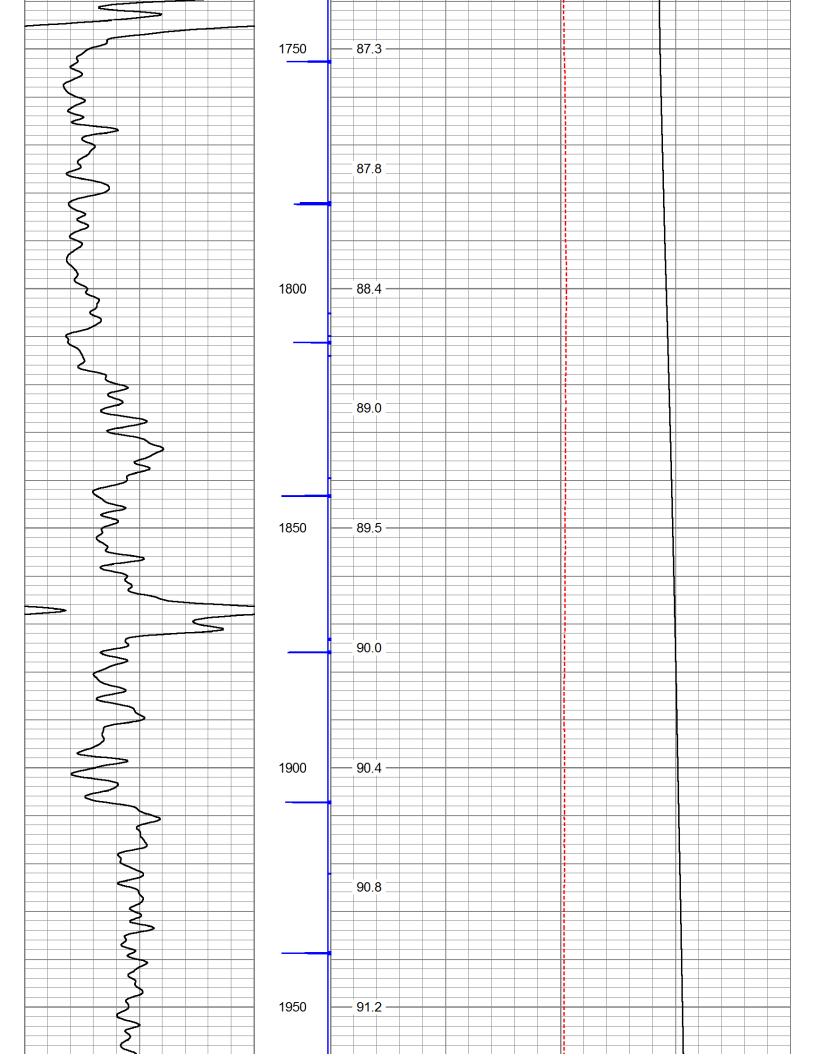

| Production String<br>Liner | Prot. String | Surface String | Casing Deco | Run Number          | Witnessed By | Recorded By | Location     | Equipment Number | Time Logger on Bottom | Estimated Cement Top | Max. Recorded Temp. | Density / Viscosity | Type Fluid | Page Hole Size | Bottom Logged Interval | Depth Logger | Depth Driller          | Run Number        | Date                | W                      | ompar<br>⁄ell<br>eld |              | MEI          | RCH E<br>_VILLE<br>DORAI   | 5               | ORATIO             | ON LL          | С                 |                       |                                                                                |
|----------------------------|--------------|----------------|-------------|---------------------|--------------|-------------|--------------|------------------|-----------------------|----------------------|---------------------|---------------------|------------|----------------|------------------------|--------------|------------------------|-------------------|---------------------|------------------------|----------------------|--------------|--------------|----------------------------|-----------------|--------------------|----------------|-------------------|-----------------------|--------------------------------------------------------------------------------|
| ring                       |              |                | <u>.</u>    |                     |              |             |              | umber            | on Botto              | ement I op           | ed Temp.            | ositv               | 971        |                | ed Interva             |              |                        |                   |                     |                        | ounty<br>ate         |              |              | TLER<br>JNTY               |                 |                    |                |                   |                       |                                                                                |
|                            |              |                |             | Bit From            |              |             |              |                  | m                     | 0                    |                     |                     |            |                |                        | -            |                        |                   |                     | Drilling N             | Permana<br>Log Mea   | J            |              |                            | Location:       | County             | Field          | Well              | Com                   |                                                                                |
| 5 1/2                      | 2            | 8 5/8          | Cizo        | From                | _            |             |              |                  |                       |                      |                     |                     |            |                |                        |              |                        |                   |                     | Drilling Measured From | Log Measured From    |              | 2            |                            | tion:           | ıty                |                |                   | Company               |                                                                                |
|                            |              |                | Wet         | То                  | J DYSON      | CHILDRESS   | HUTCHINSON   | 8728             |                       |                      |                     | C                   | 2          | C              | 2462                   | 2462         |                        | ONE               | 12/7/21             | From                   | Э                    |              |              | LAT 37.8095 LONG -96.97472 |                 | BUTLER             | EL DORADO      | <b>MELVILLE 5</b> | MARCH EXPLORATION LLC |                                                                                |
|                            |              |                | <b>T</b>    | Size                |              |             | 2            |                  |                       |                      |                     |                     |            |                |                        |              |                        |                   |                     |                        | KB                   |              |              | 095 LONG -96.9             | API # : 15      |                    | Ō              | ഗ                 | (PLORAT               |                                                                                |
| c                          | þ            | 0              | T           | l ubing h<br>Weight |              |             |              |                  |                       |                      |                     |                     |            |                |                        |              |                        |                   |                     |                        | L Elevation          |              |              | 97472                      | 15-015-30332    | State              |                |                   | ION LLC               | STATIC FLUID<br>FEMPERATURE<br>LOG                                             |
|                            |              |                |             | ght From            | -<br>-       |             |              |                  |                       |                      |                     |                     |            |                |                        |              |                        |                   |                     |                        | 1307                 |              |              |                            |                 | COUNTY             |                |                   |                       | G<br>G<br>G                                                                    |
| 2443                       | C 1 C        | 126            | Dottom      | То                  |              |             |              |                  |                       |                      |                     |                     |            |                |                        |              |                        |                   | -                   | G.L. 1357              | K.B. 1361<br>D.F.    | Elevation    |              |                            | Other Services  | ΥT                 |                |                   |                       |                                                                                |
| All inte<br>any            | erpr<br>y in | etati<br>terpr | retation    | , and we s          | sha          | ll no       | ot, o<br>any | exc<br>one       | ept<br>e re           | in ti<br>sulti       | ne ca<br>ng fi      | ase<br>rom          | of g<br>an | gro<br>y in    | ss o<br>iter           | or w<br>pre  | villfu<br>tati<br>d co | ul n<br>on<br>ond | iegl<br>ma<br>litio | lige<br>ade<br>ons     | ence o<br>by an      | ם סנ<br>y of | ir pa<br>our | art, be                    | not a<br>liable | e or res<br>ents o | ponsil<br>empl | ole for           | any los               | ccuracy or correctness or<br>s, costs, damages, or<br>interpretations are also |
|                            |              |                |             |                     |              |             |              |                  |                       |                      |                     |                     |            | ç              | ЗT                     | Ā            |                        |                   |                     |                        | ID @                 | ) 2          | 24'          |                            |                 |                    |                |                   |                       |                                                                                |
| Dat                        | tab          | ase            | File:       |                     | me           | elvi        | iile         | 5                | de                    | c 20                 | )21.                | db                  |            |                |                        |              |                        |                   |                     |                        |                      |              |              |                            |                 |                    |                |                   |                       |                                                                                |

Dataset Pathname:passME2Presentation Format:temp2Dataset Creation:Tue Dec 07 15:38:05 2021Charted by:Depth in Feet scaled 1:240

\_\_\_\_\_

\_\_\_\_ ...

-

Phone: 316-337-7400 Fax: 316-630-4005 http://kcc.ks.gov/