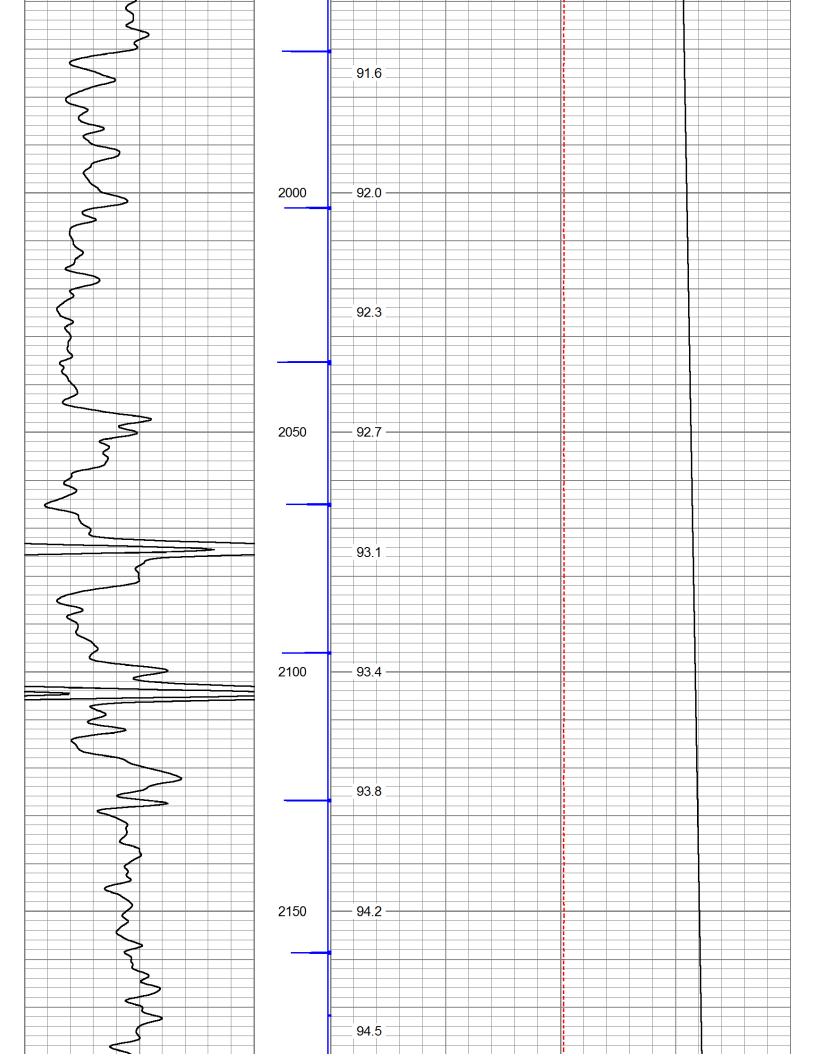

| Production String<br>Liner | Prot. String | Surface String | Casing Deco | Run Number          | Witnessed By | Recorded By | Location     | Equipment Number | Time Logger on Bottom | Estimated Cement Top | Max. Recorded Temp. | Density / Viscosity | Type Fluid | Page Hole Size | Bottom Logged Interval | Depth Logger | Depth Driller          | Run Number        | Date                | W                      | ompar<br>⁄ell<br>eld |              | MEI          | RCH E<br>_VILLE<br>DORAI   | 5               | ORATIO             | ON LL          | С                 |                       |                                                                                |
|----------------------------|--------------|----------------|-------------|---------------------|--------------|-------------|--------------|------------------|-----------------------|----------------------|---------------------|---------------------|------------|----------------|------------------------|--------------|------------------------|-------------------|---------------------|------------------------|----------------------|--------------|--------------|----------------------------|-----------------|--------------------|----------------|-------------------|-----------------------|--------------------------------------------------------------------------------|
| ring                       |              |                | <u>.</u>    |                     |              |             |              | umber            | on Botto              | ement I op           | ed Temp.            | ositv               | 971        |                | ed Interva             |              |                        |                   |                     |                        | ounty<br>ate         |              |              | TLER<br>JNTY               |                 |                    |                |                   |                       |                                                                                |
|                            |              |                |             | Bit From            |              |             |              |                  | m                     | 0                    |                     |                     |            |                |                        | -            |                        |                   |                     | Drilling N             | Permana<br>Log Mea   | J            |              |                            | Location:       | County             | Field          | Well              | Com                   |                                                                                |
| 5 1/2                      | 2            | 8 5/8          | Cizo        | From                | _            |             |              |                  |                       |                      |                     |                     |            |                |                        |              |                        |                   |                     | Drilling Measured From | Log Measured From    |              | 2            |                            | tion:           | ıty                |                |                   | Company               |                                                                                |
|                            |              |                | Wet         | То                  | J DYSON      | CHILDRESS   | HUTCHINSON   | 8728             |                       |                      |                     | C                   | 2          | C              | 2462                   | 2462         |                        | ONE               | 12/7/21             | From                   | Э                    |              |              | LAT 37.8095 LONG -96.97472 |                 | BUTLER             | EL DORADO      | <b>MELVILLE 5</b> | MARCH EXPLORATION LLC |                                                                                |
|                            |              |                | <b>T</b>    | Size                |              |             | 2            |                  |                       |                      |                     |                     |            |                |                        |              |                        |                   |                     |                        | KB                   |              |              | 095 LONG -96.9             | API # : 15      |                    | Ō              | ഗ                 | (PLORAT               |                                                                                |
| c                          | þ            | 0              | T           | l ubing h<br>Weight |              |             |              |                  |                       |                      |                     |                     |            |                |                        |              |                        |                   |                     |                        | L Elevation          |              |              | 97472                      | 15-015-30332    | State              |                |                   | ION LLC               | STATIC FLUID<br>FEMPERATURE<br>LOG                                             |
|                            |              |                |             | ght From            | -<br>-       |             |              |                  |                       |                      |                     |                     |            |                |                        |              |                        |                   |                     |                        | 1307                 |              |              |                            |                 | COUNTY             |                |                   |                       | G<br>G<br>G                                                                    |
| 2443                       | C 1 C        | 126            | Dottom      | То                  |              |             |              |                  |                       |                      |                     |                     |            |                |                        |              |                        |                   | -                   | G.L. 1357              | K.B. 1361<br>D.F.    | Elevation    |              |                            | Other Services  | ΥT                 |                |                   |                       |                                                                                |
| All inte<br>any            | erpr<br>y in | etati<br>terpr | retation    | , and we s          | sha          | ll no       | ot, o<br>any | exc<br>one       | ept<br>e re           | in ti<br>sulti       | ne ca<br>ng fi      | ase<br>rom          | of g<br>an | gro<br>y in    | ss o<br>iter           | or w<br>pre  | villfu<br>tati<br>d co | ul n<br>on<br>ond | iegl<br>ma<br>litio | lige<br>ade<br>ons     | ence o<br>by an      | ם סנ<br>y of | ir pa<br>our | art, be                    | not a<br>liable | e or res<br>ents o | ponsil<br>empl | ole for           | any los               | ccuracy or correctness or<br>s, costs, damages, or<br>interpretations are also |
|                            |              |                |             |                     |              |             |              |                  |                       |                      |                     |                     |            | ç              | ЗT                     | Ā            |                        |                   |                     |                        | ID @                 | ) 2          | 24'          |                            |                 |                    |                |                   |                       |                                                                                |
| Dat                        | tab          | ase            | File:       |                     | me           | elvi        | iile         | 5                | de                    | c 20                 | )21.                | db                  |            |                |                        |              |                        |                   |                     |                        |                      |              |              |                            |                 |                    |                |                   |                       |                                                                                |

Dataset Pathname:passME2Presentation Format:temp2Dataset Creation:Tue Dec 07 15:38:05 2021Charted by:Depth in Feet scaled 1:240

\_\_\_\_\_

\_\_\_\_ ...

-

Phone: 316-337-7400 Fax: 316-630-4005 http://kcc.ks.gov/