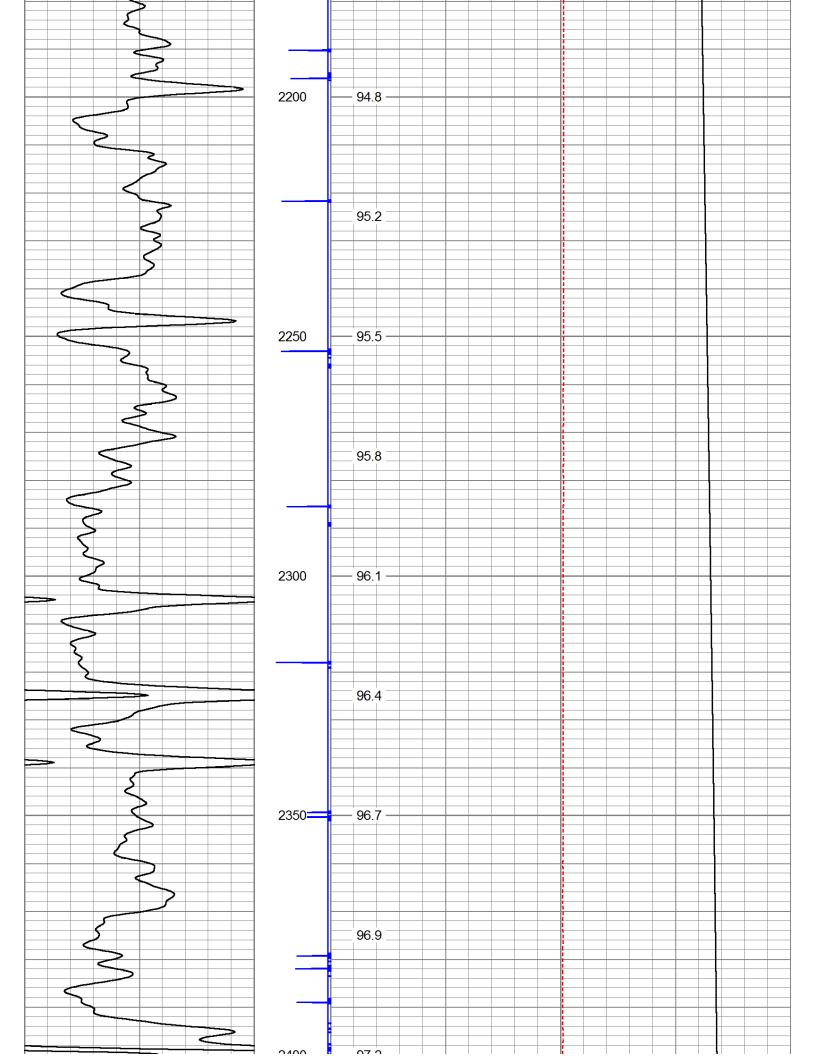

| Production String<br>Liner | Prot. String | Surface String | Casing Deco | Run Number          | Witnessed By | Recorded By | Location     | Equipment Number | Time Logger on Bottom | Estimated Cement Top | Max. Recorded Temp. | Density / Viscosity | Type Fluid | Page Hole Size | Bottom Logged Interval | Depth Logger | Depth Driller          | Run Number        | Date                | W                      | ompar<br>⁄ell<br>eld |              | MEI          | RCH E<br>_VILLE<br>DORAI   | 5               | ORATIO             | ON LL          | С                 |                       |                                                                                |
|----------------------------|--------------|----------------|-------------|---------------------|--------------|-------------|--------------|------------------|-----------------------|----------------------|---------------------|---------------------|------------|----------------|------------------------|--------------|------------------------|-------------------|---------------------|------------------------|----------------------|--------------|--------------|----------------------------|-----------------|--------------------|----------------|-------------------|-----------------------|--------------------------------------------------------------------------------|
| ring                       |              |                | <u>.</u>    |                     |              |             |              | umber            | on Botto              | ement I op           | ed Temp.            | ositv               | 971        |                | ed Interva             |              |                        |                   |                     |                        | ounty<br>ate         |              |              | TLER<br>JNTY               |                 |                    |                |                   |                       |                                                                                |
|                            |              |                |             | Bit From            |              |             |              |                  | m                     | 0                    |                     |                     |            |                |                        | -            |                        |                   |                     | Drilling N             | Permana<br>Log Mea   | J            |              |                            | Location:       | County             | Field          | Well              | Com                   |                                                                                |
| 5 1/2                      | 2            | 8 5/8          | Cizo        | From                | _            |             |              |                  |                       |                      |                     |                     |            |                |                        |              |                        |                   |                     | Drilling Measured From | Log Measured From    |              | 2            |                            | tion:           | ıty                |                |                   | Company               |                                                                                |
|                            |              |                | Wet         | То                  | J DYSON      | CHILDRESS   | HUTCHINSON   | 8728             |                       |                      |                     | C                   | 2          | C              | 2462                   | 2462         |                        | ONE               | 12/7/21             | From                   | Э                    |              |              | LAT 37.8095 LONG -96.97472 |                 | BUTLER             | EL DORADO      | <b>MELVILLE 5</b> | MARCH EXPLORATION LLC |                                                                                |
|                            |              |                | <b>T</b>    | Size                |              |             | 2            |                  |                       |                      |                     |                     |            |                |                        |              |                        |                   |                     |                        | KB                   |              |              | 095 LONG -96.9             | API # : 15      |                    | Ō              | ഗ                 | (PLORAT               |                                                                                |
| c                          | þ            | 0              | T           | l ubing h<br>Weight |              |             |              |                  |                       |                      |                     |                     |            |                |                        |              |                        |                   |                     |                        | L Elevation          |              |              | 97472                      | 15-015-30332    | State              |                |                   | ION LLC               | STATIC FLUID<br>FEMPERATURE<br>LOG                                             |
|                            |              |                |             | ght From            | -<br>-       |             |              |                  |                       |                      |                     |                     |            |                |                        |              |                        |                   |                     |                        | 1307                 |              |              |                            |                 | COUNTY             |                |                   |                       | G<br>G<br>G                                                                    |
| 2443                       | C 1 C        | 126            | Dottom      | То                  |              |             |              |                  |                       |                      |                     |                     |            |                |                        |              |                        |                   | -                   | G.L. 1357              | K.B. 1361<br>D.F.    | Elevation    |              |                            | Other Services  | ΥT                 |                |                   |                       |                                                                                |
| All inte<br>any            | erpr<br>y in | etati<br>terpr | retation    | , and we s          | sha          | ll no       | ot, o<br>any | exc<br>one       | ept<br>e re           | in ti<br>sulti       | ne ca<br>ng fi      | ase<br>rom          | of g<br>an | gro<br>y in    | ss o<br>iter           | or w<br>pre  | villfu<br>tati<br>d co | ul n<br>on<br>ond | iegl<br>ma<br>litio | lige<br>ade<br>ons     | ence o<br>by an      | ם סנ<br>y of | ir pa<br>our | art, be                    | not a<br>liable | e or res<br>ents o | ponsil<br>empl | ole for           | any los               | ccuracy or correctness or<br>s, costs, damages, or<br>interpretations are also |
|                            |              |                |             |                     |              |             |              |                  |                       |                      |                     |                     |            | ç              | ЗT                     | Ā            |                        |                   |                     |                        | ID @                 | ) 2          | 24'          |                            |                 |                    |                |                   |                       |                                                                                |
| Dat                        | tab          | ase            | File:       |                     | me           | elvi        | iile         | 5                | de                    | c 20                 | )21.                | db                  |            |                |                        |              |                        |                   |                     |                        |                      |              |              |                            |                 |                    |                |                   |                       |                                                                                |

Dataset Pathname:passME2Presentation Format:temp2Dataset Creation:Tue Dec 07 15:38:05 2021Charted by:Depth in Feet scaled 1:240

\_\_\_\_\_

\_\_\_\_ ...

-

Phone: 316-337-7400 Fax: 316-630-4005 http://kcc.ks.gov/