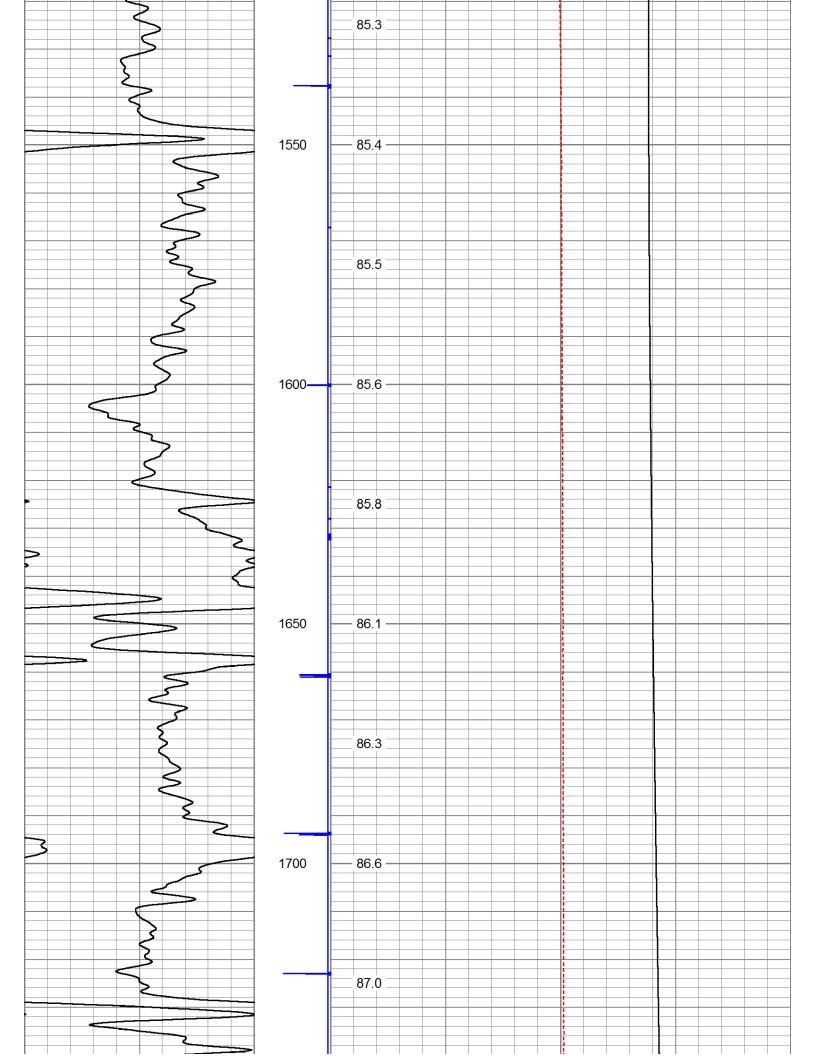

| Production String<br>Liner | Prot. String | Surface String | Casing Deco | Run Number          | Witnessed By | Recorded By | Location     | Equipment Number | Time Logger on Bottom | Estimated Cement Top | Max. Recorded Temp. | Density / Viscosity | Type Fluid | Page Hole Size | Bottom Logged Interval | Depth Logger | Depth Driller          | Run Number        | Date                | W                      | ompar<br>⁄ell<br>eld |              | MEI          | RCH E<br>_VILLE<br>DORAI   | 5               | ORATIO             | ON LL          | С                 |                       |                                                                                |
|----------------------------|--------------|----------------|-------------|---------------------|--------------|-------------|--------------|------------------|-----------------------|----------------------|---------------------|---------------------|------------|----------------|------------------------|--------------|------------------------|-------------------|---------------------|------------------------|----------------------|--------------|--------------|----------------------------|-----------------|--------------------|----------------|-------------------|-----------------------|--------------------------------------------------------------------------------|
| ring                       |              |                | <u>.</u>    |                     |              |             |              | umber            | on Botto              | ement I op           | ed Temp.            | ositv               | 971        |                | ed Interva             |              |                        |                   |                     |                        | ounty<br>ate         |              |              | TLER<br>JNTY               |                 |                    |                |                   |                       |                                                                                |
|                            |              |                |             | Bit From            |              |             |              |                  | m                     | 0                    |                     |                     |            |                |                        | -            |                        |                   |                     | Drilling N             | Permana<br>Log Mea   | J            |              |                            | Location:       | County             | Field          | Well              | Com                   |                                                                                |
| 5 1/2                      | 2            | 8 5/8          | Cizo        | From                | _            |             |              |                  |                       |                      |                     |                     |            |                |                        |              |                        |                   |                     | Drilling Measured From | Log Measured From    |              | 2            |                            | tion:           | ıty                |                |                   | Company               |                                                                                |
|                            |              |                | Wet         | То                  | J DYSON      | CHILDRESS   | HUTCHINSON   | 8728             |                       |                      |                     | C                   | 2          | C              | 2462                   | 2462         |                        | ONE               | 12/7/21             | From                   | Э                    |              |              | LAT 37.8095 LONG -96.97472 |                 | BUTLER             | EL DORADO      | <b>MELVILLE 5</b> | MARCH EXPLORATION LLC |                                                                                |
|                            |              |                | <b>T</b>    | Size                |              |             | 2            |                  |                       |                      |                     |                     |            |                |                        |              |                        |                   |                     |                        | KB                   |              |              | 095 LONG -96.9             | API # : 15      |                    | Ō              | ഗ                 | (PLORAT               |                                                                                |
| c                          | þ            | 0              | T           | l ubing h<br>Weight |              |             |              |                  |                       |                      |                     |                     |            |                |                        |              |                        |                   |                     |                        | L Elevation          |              |              | 97472                      | 15-015-30332    | State              |                |                   | ION LLC               | STATIC FLUID<br>FEMPERATURE<br>LOG                                             |
|                            |              |                |             | ght From            | -<br>-       |             |              |                  |                       |                      |                     |                     |            |                |                        |              |                        |                   |                     |                        | 1307                 |              |              |                            |                 | COUNTY             |                |                   |                       | G<br>G<br>G                                                                    |
| 2443                       | C 1 C        | 126            | Dottom      | То                  |              |             |              |                  |                       |                      |                     |                     |            |                |                        |              |                        |                   | -                   | G.L. 1357              | K.B. 1361<br>D.F.    | Elevation    |              |                            | Other Services  | ΥT                 |                |                   |                       |                                                                                |
| All inte<br>any            | erpr<br>y in | etati<br>terpr | retation    | , and we s          | sha          | ll no       | ot, o<br>any | exc<br>one       | ept<br>e re           | in ti<br>sulti       | ne ca<br>ng fi      | ase<br>rom          | of g<br>an | gro<br>y in    | ss o<br>iter           | or w<br>pre  | villfu<br>tati<br>d co | ul n<br>on<br>ond | iegl<br>ma<br>litio | lige<br>ade<br>ons     | ence o<br>by an      | ם סנ<br>y of | ir pa<br>our | art, be                    | not a<br>liable | e or res<br>ents o | ponsil<br>empl | ole for           | any los               | ccuracy or correctness or<br>s, costs, damages, or<br>interpretations are also |
|                            |              |                |             |                     |              |             |              |                  |                       |                      |                     |                     |            | ç              | ЗT                     | Ā            |                        |                   |                     |                        | ID @                 | ) 2          | 24'          |                            |                 |                    |                |                   |                       |                                                                                |
| Dat                        | tab          | ase            | File:       |                     | me           | elvi        | iile         | 5                | de                    | c 20                 | )21.                | db                  |            |                |                        |              |                        |                   |                     |                        |                      |              |              |                            |                 |                    |                |                   |                       |                                                                                |

Dataset Pathname:passME2Presentation Format:temp2Dataset Creation:Tue Dec 07 15:38:05 2021Charted by:Depth in Feet scaled 1:240

\_\_\_\_\_

\_\_\_\_ ...

-

Phone: 316-337-7400 Fax: 316-630-4005 http://kcc.ks.gov/