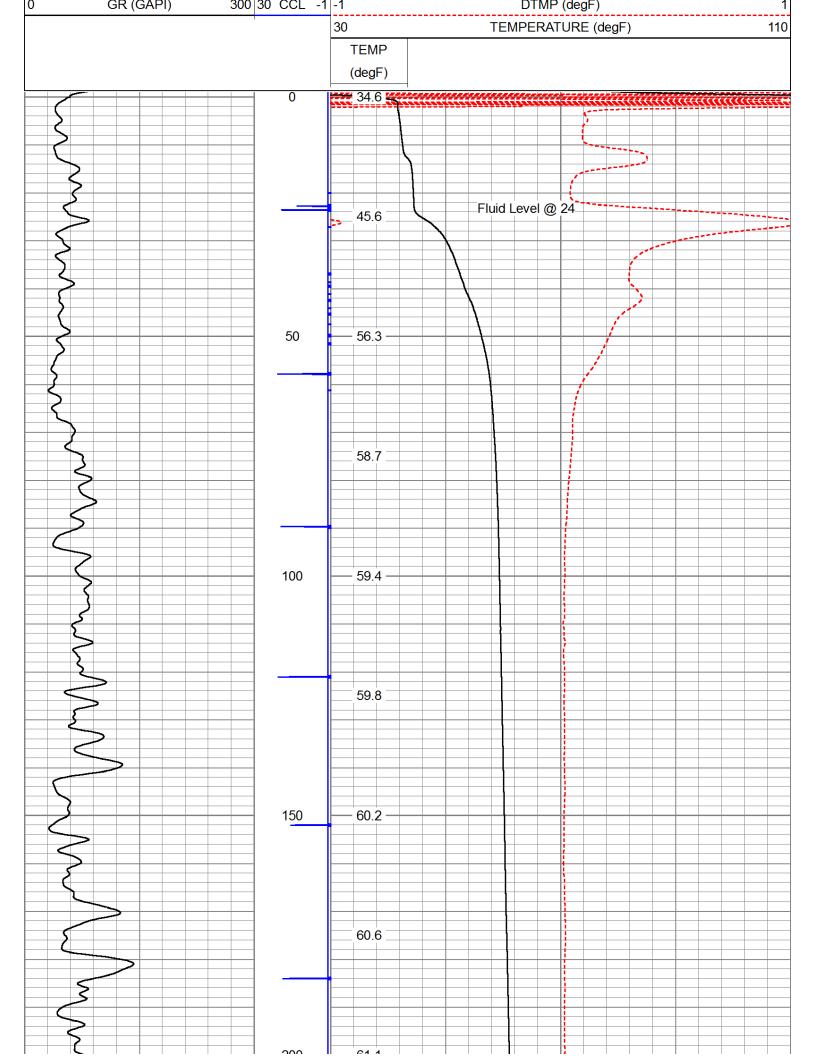

| Production String<br>Liner | Prot. String | Surface String | Casing Deco | Run Number          | Witnessed By | Recorded By | Location     | Equipment Number | Time Logger on Bottom | Estimated Cement Top | Max. Recorded Temp. | Density / Viscosity | Type Fluid | Page Hole Size | Bottom Logged Interval | Depth Logger | Depth Driller          | Run Number        | Date                | W                      | ompar<br>⁄ell<br>eld |              | MEI          | RCH E<br>_VILLE<br>DORAI   | 5               | ORATIO             | ON LL          | С                 |                       |                                                                                |
|----------------------------|--------------|----------------|-------------|---------------------|--------------|-------------|--------------|------------------|-----------------------|----------------------|---------------------|---------------------|------------|----------------|------------------------|--------------|------------------------|-------------------|---------------------|------------------------|----------------------|--------------|--------------|----------------------------|-----------------|--------------------|----------------|-------------------|-----------------------|--------------------------------------------------------------------------------|
| ring                       |              |                | <u>.</u>    |                     |              |             |              | umber            | on Botto              | ement I op           | ed Temp.            | ositv               | 971        |                | ed Interva             |              |                        |                   |                     |                        | ounty<br>ate         |              |              | TLER<br>JNTY               |                 |                    |                |                   |                       |                                                                                |
|                            |              |                |             | Bit From            |              |             |              |                  | m                     | 0                    |                     |                     |            |                |                        | -            |                        |                   |                     | Drilling N             | Permana<br>Log Mea   | J            |              |                            | Location:       | County             | Field          | Well              | Com                   |                                                                                |
| 5 1/2                      | 2            | 8 5/8          | Cizo        | From                | _            |             |              |                  |                       |                      |                     |                     |            |                |                        |              |                        |                   |                     | Drilling Measured From | Log Measured From    |              | 2            |                            | tion:           | ıty                |                |                   | Company               |                                                                                |
|                            |              |                | Wet         | То                  | J DYSON      | CHILDRESS   | HUTCHINSON   | 8728             |                       |                      |                     | C                   | 2          | C              | 2462                   | 2462         |                        | ONE               | 12/7/21             | From                   | Э                    |              |              | LAT 37.8095 LONG -96.97472 |                 | BUTLER             | EL DORADO      | <b>MELVILLE 5</b> | MARCH EXPLORATION LLC |                                                                                |
|                            |              |                | <b>T</b>    | Size                |              |             | 2            |                  |                       |                      |                     |                     |            |                |                        |              |                        |                   |                     |                        | KB                   |              |              | 095 LONG -96.9             | API # : 15      |                    | Ō              | ഗ                 | (PLORAT               |                                                                                |
| c                          | þ            | 0              | T           | l ubing h<br>Weight |              |             |              |                  |                       |                      |                     |                     |            |                |                        |              |                        |                   |                     |                        | L Elevation          |              |              | 97472                      | 15-015-30332    | State              |                |                   | ION LLC               | STATIC FLUID<br>FEMPERATURE<br>LOG                                             |
|                            |              |                |             | ght From            | -<br>-       |             |              |                  |                       |                      |                     |                     |            |                |                        |              |                        |                   |                     |                        | 1307                 |              |              |                            |                 | COUNTY             |                |                   |                       | G<br>G<br>G                                                                    |
| 2443                       | C 1 C        | 126            | Dottom      | То                  |              |             |              |                  |                       |                      |                     |                     |            |                |                        |              |                        |                   | -                   | G.L. 1357              | K.B. 1361<br>D.F.    | Elevation    |              |                            | Other Services  | ΥT                 |                |                   |                       |                                                                                |
| All inte<br>any            | erpr<br>y in | etati<br>terpr | retation    | , and we s          | sha          | ll no       | ot, o<br>any | exc<br>one       | ept<br>e re           | in ti<br>sulti       | ne ca<br>ng fi      | ase<br>rom          | of g<br>an | gro<br>y in    | ss o<br>iter           | or w<br>pre  | villfu<br>tati<br>d co | ul n<br>on<br>ond | iegl<br>ma<br>litio | lige<br>ade<br>ons     | ence o<br>by an      | ם סנ<br>y of | ir pa<br>our | art, be                    | not a<br>liable | e or res<br>ents o | ponsil<br>empl | ole for           | any los               | ccuracy or correctness or<br>s, costs, damages, or<br>interpretations are also |
|                            |              |                |             |                     |              |             |              |                  |                       |                      |                     |                     |            | ç              | ЗT                     | Ā            |                        |                   |                     |                        | ID @                 | ) 2          | 24'          |                            |                 |                    |                |                   |                       |                                                                                |
| Dat                        | tab          | ase            | File:       |                     | me           | elvi        | iile         | 5                | de                    | c 20                 | )21.                | db                  |            |                |                        |              |                        |                   |                     |                        |                      |              |              |                            |                 |                    |                |                   |                       |                                                                                |

## High Fluid Level

Pursuant to K.A.R. 82-3-111, the well must be plugged, or returned to service, or obtain temporary abandonment status by 01/19/2022.