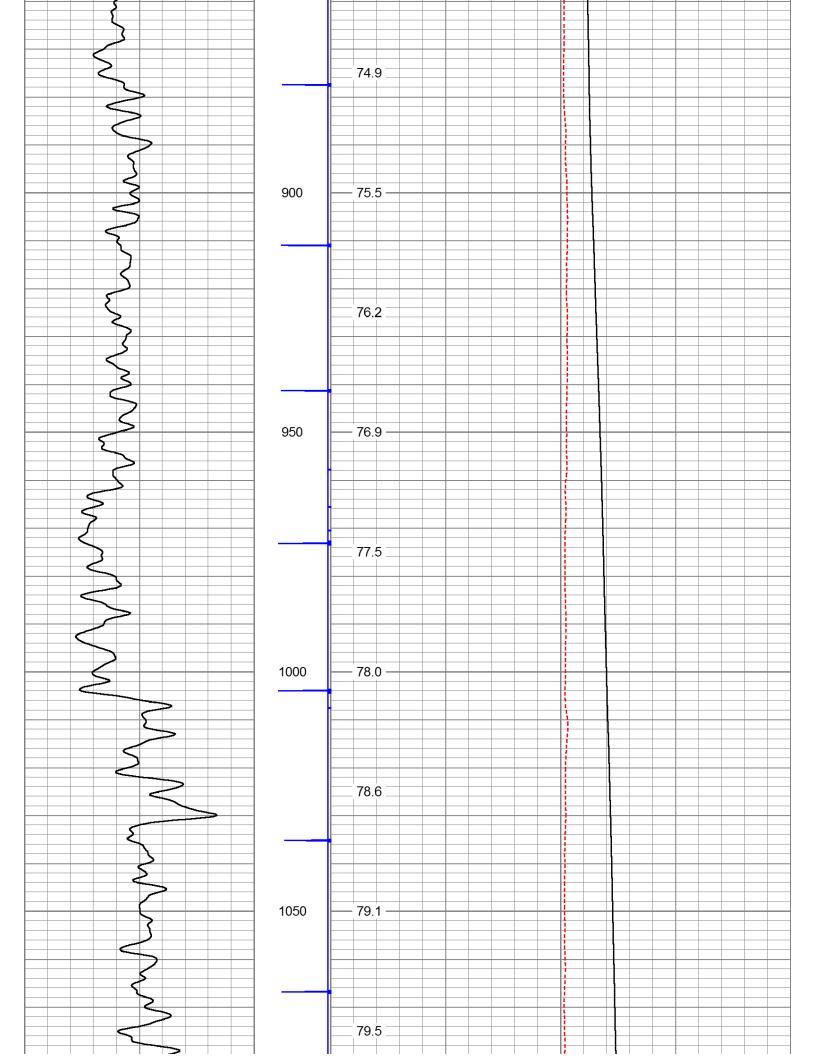

| Production String<br>Liner | Prot. String | Surface String | Casing Deco | Run Number          | Witnessed By | Recorded By | Location     | Equipment Number | Time Logger on Bottom | Estimated Cement Top | Max. Recorded Temp. | Density / Viscosity | Type Fluid | Page Hole Size | Bottom Logged Interval | Depth Logger | Depth Driller          | Run Number        | Date                | W                      | ompar<br>⁄ell<br>eld |              | MEI          | RCH E<br>_VILLE<br>DORAI   | 5               | ORATIO             | ON LL          | С                 |                       |                                                                                |
|----------------------------|--------------|----------------|-------------|---------------------|--------------|-------------|--------------|------------------|-----------------------|----------------------|---------------------|---------------------|------------|----------------|------------------------|--------------|------------------------|-------------------|---------------------|------------------------|----------------------|--------------|--------------|----------------------------|-----------------|--------------------|----------------|-------------------|-----------------------|--------------------------------------------------------------------------------|
| ring                       |              |                | <u>.</u>    |                     |              |             |              | umber            | on Botto              | ement I op           | ed Temp.            | ositv               | 971        |                | ed Interva             |              |                        |                   |                     |                        | ounty<br>ate         |              |              | TLER<br>JNTY               |                 |                    |                |                   |                       |                                                                                |
|                            |              |                |             | Bit From            |              |             |              |                  | m                     | 0                    |                     |                     |            |                |                        | -            |                        |                   |                     | Drilling N             | Permana<br>Log Mea   | J            |              |                            | Location:       | County             | Field          | Well              | Com                   |                                                                                |
| 5 1/2                      | 2            | 8 5/8          | Cizo        | From                | _            |             |              |                  |                       |                      |                     |                     |            |                |                        |              |                        |                   |                     | Drilling Measured From | Log Measured From    |              | 2            |                            | tion:           | ıty                |                |                   | Company               |                                                                                |
|                            |              |                | Wet         | То                  | J DYSON      | CHILDRESS   | HUTCHINSON   | 8728             |                       |                      |                     | C                   | 2          | C              | 2462                   | 2462         |                        | ONE               | 12/7/21             | From                   | Э                    |              |              | LAT 37.8095 LONG -96.97472 |                 | BUTLER             | EL DORADO      | <b>MELVILLE 5</b> | MARCH EXPLORATION LLC |                                                                                |
|                            |              |                | <b>T</b>    | Size                |              |             | 2            |                  |                       |                      |                     |                     |            |                |                        |              |                        |                   |                     |                        | KB                   |              |              | 095 LONG -96.9             | API # : 15      |                    | Ō              | ഗ                 | (PLORAT               |                                                                                |
| c                          | þ            | 0              | T           | l ubing h<br>Weight |              |             |              |                  |                       |                      |                     |                     |            |                |                        |              |                        |                   |                     |                        | L Elevation          |              |              | 97472                      | 15-015-30332    | State              |                |                   | ION LLC               | STATIC FLUID<br>FEMPERATURE<br>LOG                                             |
|                            |              |                |             | ght From            | -<br>-       |             |              |                  |                       |                      |                     |                     |            |                |                        |              |                        |                   |                     |                        | 1307                 |              |              |                            |                 | COUNTY             |                |                   |                       | G<br>G<br>G                                                                    |
| 2443                       | C 1 C        | 126            | Dottom      | То                  |              |             |              |                  |                       |                      |                     |                     |            |                |                        |              |                        |                   | -                   | G.L. 1357              | K.B. 1361<br>D.F.    | Elevation    |              |                            | Other Services  | ΥT                 |                |                   |                       |                                                                                |
| All inte<br>any            | erpr<br>y in | etati<br>terpr | retation    | , and we s          | sha          | ll no       | ot, o<br>any | exc<br>one       | ept<br>e re           | in ti<br>sulti       | ne ca<br>ng fi      | ase<br>rom          | of g<br>an | gro<br>y in    | ss o<br>iter           | or w<br>pre  | villfu<br>tati<br>d co | ul n<br>on<br>ond | iegl<br>ma<br>litio | lige<br>ade<br>ons     | ence o<br>by an      | ם סנ<br>y of | ir pa<br>our | art, be                    | not a<br>liable | e or res<br>ents o | ponsil<br>empl | ole for           | any los               | ccuracy or correctness or<br>s, costs, damages, or<br>interpretations are also |
|                            |              |                |             |                     |              |             |              |                  |                       |                      |                     |                     |            | ç              | ЗT                     | Ā            |                        |                   |                     |                        | ID @                 | ) 2          | 24'          |                            |                 |                    |                |                   |                       |                                                                                |
| Dat                        | tab          | ase            | File:       |                     | me           | elvi        | iile         | 5                | de                    | c 20                 | )21.                | db                  |            |                |                        |              |                        |                   |                     |                        |                      |              |              |                            |                 |                    |                |                   |                       |                                                                                |

Dataset Pathname:passME2Presentation Format:temp2Dataset Creation:Tue Dec 07 15:38:05 2021Charted by:Depth in Feet scaled 1:240

\_\_\_\_\_

\_\_\_\_ ...

-

Phone: 316-337-7400 Fax: 316-630-4005 http://kcc.ks.gov/