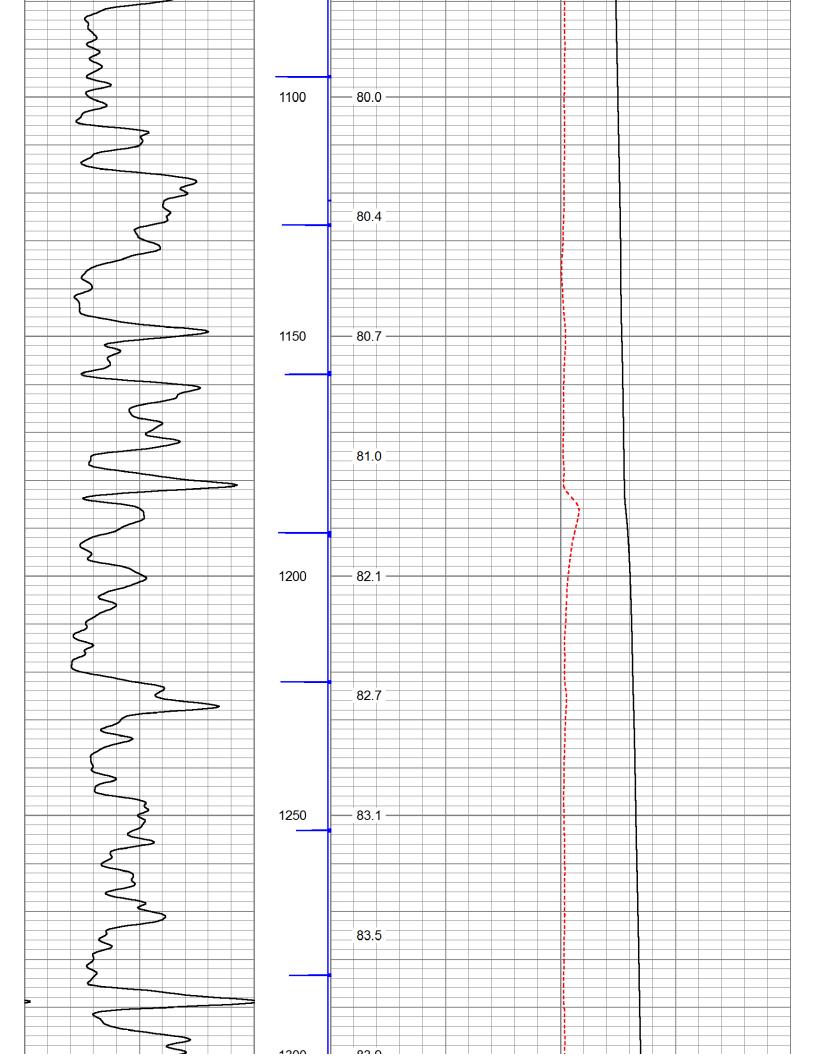

| Production String<br>Liner | Prot. String | Surface String | Casing Deco | Run Number          | Witnessed By | Recorded By | Location     | Equipment Number | Time Logger on Bottom | Estimated Cement Top | Max. Recorded Temp. | Density / Viscosity | Type Fluid | Page Hole Size | Bottom Logged Interval | Depth Logger | Depth Driller          | Run Number        | Date                | W                      | ompar<br>⁄ell<br>eld |              | MEI          | RCH E<br>_VILLE<br>DORAI   | 5               | ORATIO             | ON LL          | С                 |                       |                                                                                |
|----------------------------|--------------|----------------|-------------|---------------------|--------------|-------------|--------------|------------------|-----------------------|----------------------|---------------------|---------------------|------------|----------------|------------------------|--------------|------------------------|-------------------|---------------------|------------------------|----------------------|--------------|--------------|----------------------------|-----------------|--------------------|----------------|-------------------|-----------------------|--------------------------------------------------------------------------------|
| ring                       |              |                | <u>.</u>    |                     |              |             |              | umber            | on Botto              | ement I op           | ed Temp.            | ositv               | 971        |                | ed Interva             |              |                        |                   |                     |                        | ounty<br>ate         |              |              | TLER<br>JNTY               |                 |                    |                |                   |                       |                                                                                |
|                            |              |                |             | Bit From            |              |             |              |                  | m                     | 0                    |                     |                     |            |                |                        | -            |                        |                   |                     | Drilling N             | Permana<br>Log Mea   | J            |              |                            | Location:       | County             | Field          | Well              | Com                   |                                                                                |
| 5 1/2                      | 2            | 8 5/8          | Cizo        | From                | _            |             |              |                  |                       |                      |                     |                     |            |                |                        |              |                        |                   |                     | Drilling Measured From | Log Measured From    |              | 2            |                            | tion:           | ıty                |                |                   | Company               |                                                                                |
|                            |              |                | Wet         | То                  | J DYSON      | CHILDRESS   | HUTCHINSON   | 8728             |                       |                      |                     | C                   | 2          | C              | 2462                   | 2462         |                        | ONE               | 12/7/21             | From                   | Э                    |              |              | LAT 37.8095 LONG -96.97472 |                 | BUTLER             | EL DORADO      | <b>MELVILLE 5</b> | MARCH EXPLORATION LLC |                                                                                |
|                            |              |                | <b>T</b>    | Size                |              |             | 2            |                  |                       |                      |                     |                     |            |                |                        |              |                        |                   |                     |                        | KB                   |              |              | 095 LONG -96.9             | API # : 15      |                    | Ō              | ഗ                 | (PLORAT               |                                                                                |
| c                          | þ            | 0              | T           | l ubing h<br>Weight |              |             |              |                  |                       |                      |                     |                     |            |                |                        |              |                        |                   |                     |                        | L Elevation          |              |              | 97472                      | 15-015-30332    | State              |                |                   | ION LLC               | STATIC FLUID<br>FEMPERATURE<br>LOG                                             |
|                            |              |                |             | ght From            | -<br>-       |             |              |                  |                       |                      |                     |                     |            |                |                        |              |                        |                   |                     |                        | 1307                 |              |              |                            |                 | COUNTY             |                |                   |                       | G<br>G<br>G                                                                    |
| 2443                       | C 1 C        | 126            | Dottom      | То                  |              |             |              |                  |                       |                      |                     |                     |            |                |                        |              |                        |                   | -                   | G.L. 1357              | K.B. 1361<br>D.F.    | Elevation    |              |                            | Other Services  | ΥT                 |                |                   |                       |                                                                                |
| All inte<br>any            | erpr<br>y in | etati<br>terpr | retation    | , and we s          | sha          | ll no       | ot, o<br>any | exc<br>one       | ept<br>e re           | in ti<br>sulti       | ne ca<br>ng fi      | ase<br>rom          | of g<br>an | gro<br>y in    | ss o<br>iter           | or w<br>pre  | villfu<br>tati<br>d co | ul n<br>on<br>ond | iegl<br>ma<br>litio | lige<br>ade<br>ons     | ence o<br>by an      | ם סנ<br>y of | ir pa<br>our | art, be                    | not a<br>liable | e or res<br>ents o | ponsil<br>empl | ole for           | any los               | ccuracy or correctness or<br>s, costs, damages, or<br>interpretations are also |
|                            |              |                |             |                     |              |             |              |                  |                       |                      |                     |                     |            | ç              | ЗT                     | Ā            |                        |                   |                     |                        | ID @                 | ) 2          | 24'          |                            |                 |                    |                |                   |                       |                                                                                |
| Dat                        | tab          | ase            | File:       |                     | me           | elvi        | iile         | 5                | de                    | c 20                 | )21.                | db                  |            |                |                        |              |                        |                   |                     |                        |                      |              |              |                            |                 |                    |                |                   |                       |                                                                                |

Dataset Pathname:passME2Presentation Format:temp2Dataset Creation:Tue Dec 07 15:38:05 2021Charted by:Depth in Feet scaled 1:240

\_\_\_\_\_

\_\_\_\_ ...

-

Phone: 316-337-7400 Fax: 316-630-4005 http://kcc.ks.gov/