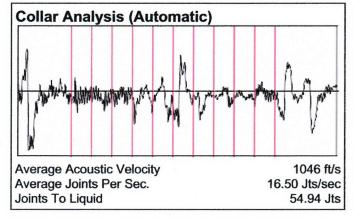

450 N. Rock Road,                          |                   |                               |                                                          | Suite 601, Wichita, KS                                              | Phone 316.337.7400                                                             |                                      |                                                                                                            |  |    |  |     |          |              |       |        |

KCC District Office #3 - 137 E. 21st St., Chanute, KS 66720

KCC District Office #4 - 2301 E. 13th Street, Hays, KS 67601-2651

## (((ECHOMETER)))

vine-sook #1 12/14/2021 01:54:56PM

**Liquid Level** 

1742 ft MD

Fluid Above Tubing
Gas Free Above Tubing

1358 ft TVD 1358 ft TVD







## **Comments and Recommendations**

Echometer Company 5001 Ditto Lane Wichita Falls, TX 76302 (940) 767-4334 info@echometer.com Conservation Division District Office No. 4 2301 E. 13th Street Hays, KS 67601-2651



Phone: 785-261-6250 Fax: 785-625-0564 http://kcc.ks.gov/

Laura Kelly, Governor

Andrew J. French, Chairperson Dwight D. Keen, Commissioner Susan K. Duffy, Commissioner

December 20, 2021

Eugene Leiker Tri United, Inc 950 270th Ave HAYS, KS 67601-9503

Re: Temporary Abandonment API 15-051-25573-00-00 VINE SOOK 1 NE/4 Sec.26-11S-19W Ellis County, Kansas

## Dear Eugene Leiker:

"Your temporary abandonment (TA) application for the well listed above has been approved. In accordance with K.A.R. 82-3-111 the TA status of this well will expire 12/20/2022.

- \* If you return thi