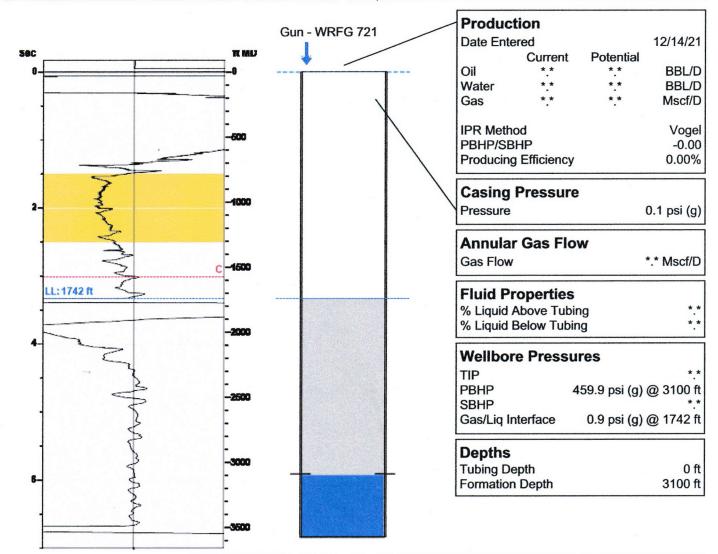

## (((ECHOMETER)))

vine-sook #1 12/14/2021 01:54:56PM

**Liquid Level** 

1742 ft MD

Fluid Above Tubing
Gas Free Above Tubing

1358 ft TVD 1358 ft TVD