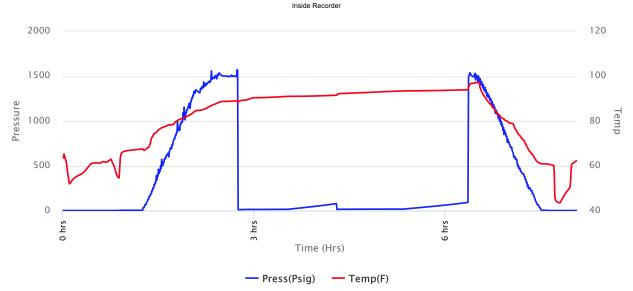

API#: 15-167-24099-00-00

DATE

**12** 2019

DST #3 Formation: Arbuckle

Test Interval: 3298 -

Total Depth: 3331'

3331'

Time On: 21:10 12/12

Time Off: 03:47 12/13

Time On Bottom: 22:54 12/12 Time Off Bottom: 01:54 12/13

Electronic Volume Estimate:

11'

1st Open Minutes: 45 Current Reading: 1.2" at 45 min

Max Reading: 1.3"

1st Close Minutes: 45 Current Reading: 0" at 45 min

Max Reading: 0"

Current Reading: 0" at 45 min

2nd Open

Minutes: 45

Max Reading: 0"

2nd Close Minutes: 45 Current Reading: 0" at 45 min

Max Reading: 0"

Inside Recorder

Time On: 21:10 12/12 Time Off: 03:47 12/13

Time On Bottom: 22:54 12/12 Time Off Bottom: 01:54 12/13

Recovered

<u>Foot</u> **BBLS** 3 0.04269 **Description of Fluid HMCO** 

Gas % 0

Oil % 63

Water % 0

Mud % 37

Total Recovered: 3 ft

Total Barrels Recovered: 0.04269

NO

%

| Initial Hydrostatic Pressure | 1666     | PSI |
|------------------------------|----------|-----|
| Initial Flow                 | 10 to 10 | PSI |
| Initial Closed in Pressure   | 58       | PSI |
| Final Flow Pressure          | 10 to 11 | PSI |
| Final Closed in Pressure     | 31       | PSI |
| Final Hydrostatic Pressure   | 1663     | PSI |
| Temperature                  | 95       | °F  |