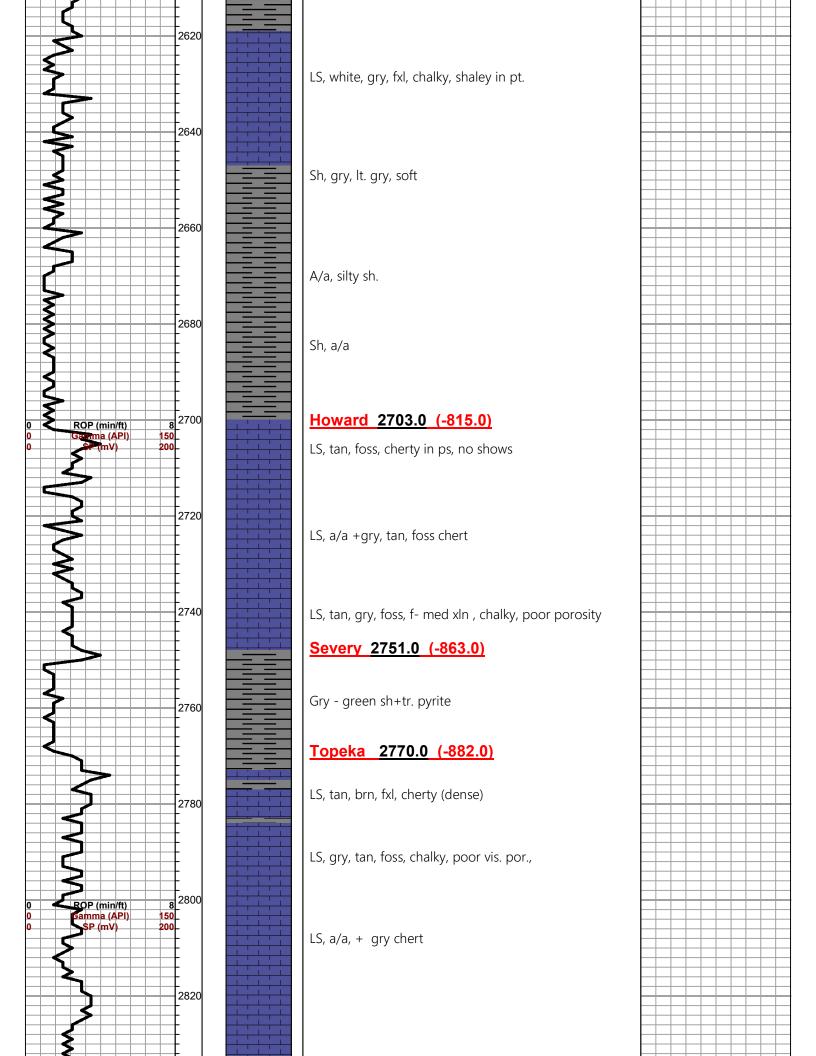

#### **NOTES**

Company: RJM COMPANY

Lease: KRUG G #2

Field:Trapp

Location: NW-SW--NE(2250'FNL & 1170'FEL)

Sec:<u>13</u> Twsp:<u>15S</u> Rge:<u>14W</u>

County: Russell State: Kansas

KB:1888' GL:1879'

Contractor: Southwind Drilling, Inc. (Rig #3)

Spud:<u>12-4-2019</u> Comp:<u>12-13-2019</u>

RTD:3337'

Mud Up: 2200' Type Mud: Chemical

Samples Saved From: <u>2300' to RTD</u>
Drilling Time Kept From: <u>2300' to RTD</u>
Samples Examined From: <u>2300' to RTD</u>
Geological Supervision from: <u>2300' to RTD</u>