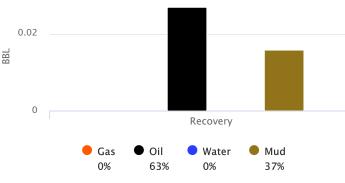

Time On: 21:10 12/12 Time Off: 03:47 12/13

Time On Bottom: 22:54 12/12 Time Off Bottom: 01:54 12/13

Recovered

<u>Foot</u> **BBLS** 3 0.04269 **Description of Fluid HMCO** 

Gas % 0

Oil % 63

Water % 0

Mud % 37

Total Recovered: 3 ft

Total Barrels Recovered: 0.04269

NO

%

| Initial Hydrostatic Pressure | 1666     | PSI |
|------------------------------|----------|-----|
| Initial Flow                 | 10 to 10 | PSI |
| Initial Closed in Pressure   | 58       | PSI |
| Final Flow Pressure          | 10 to 11 | PSI |
| Final Closed in Pressure     | 31       | PSI |
| Final Hydrostatic Pressure   | 1663     | PSI |
| Temperature                  | 95       | °F  |