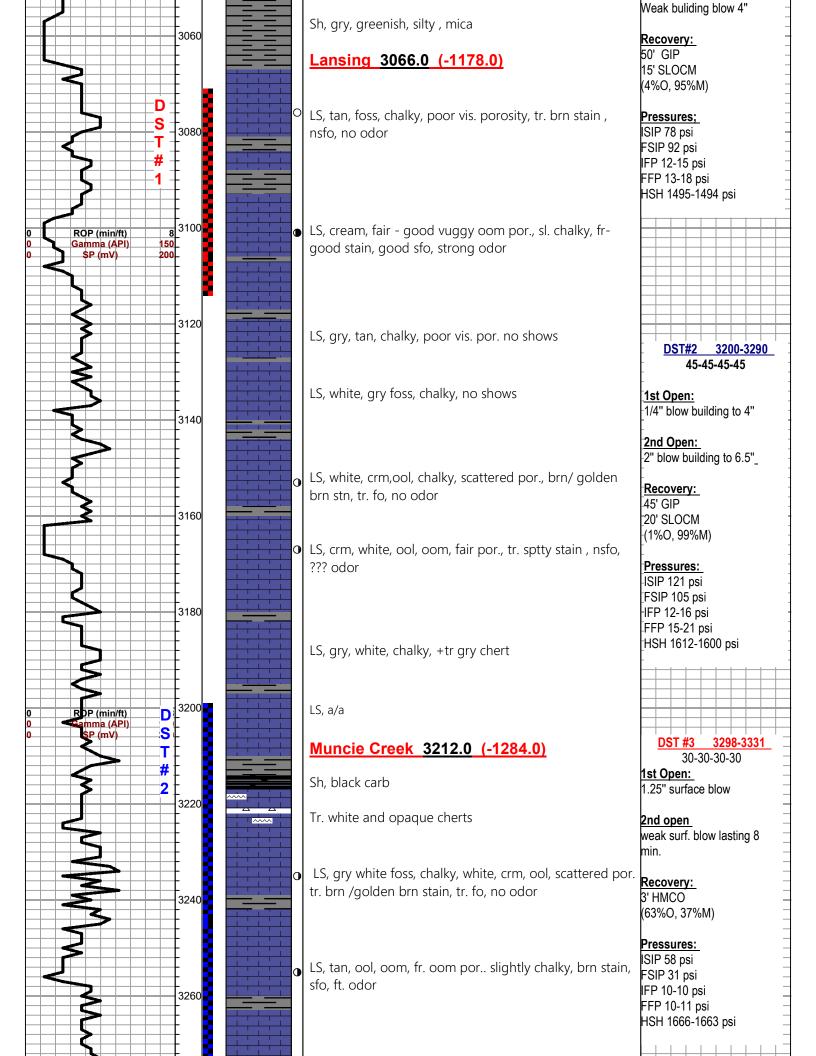

API #: 15-167-24099-00-00

**DATE** 

**11** 2019

Formation: Lansing "A-C"

Test Interval: 3071 - 3114'

Total Depth: 3114'

Time On: 03:40 12/11

Time Off: 11:32 12/11

Time On Bottom: 06:20 12/11 Time Off Bottom: 09:50 12/11

Electronic Volume Estimate:

55'

1st Open Minutes: 45 Current Reading: 2.7" at 45 min

Max Reading: 2.7"

**DST #1** 

0" at 45 min

Max Reading: 0"

2nd Open Minutes: 60 Current Reading:

4.1" at 60 min Max Reading: 4.1" Minutes: 60
Current Reading:

2nd Close

0" at 60 min

Max Reading: 0"

. .. \_ .

1st Close

Minutes: 45

Total Recovered: 65 ft

Total Barrels Recovered: 0.92495

Reversed Out NO

| Initial Hydrostatic Pressure | 1495     | PSI |
|------------------------------|----------|-----|
| Initial Flow                 | 12 to 15 | PSI |
| Initial Closed in Pressure   | 78       | PSI |
| Final Flow Pressure          | 13 to 18 | PSI |
| Final Closed in Pressure     | 92       | PSI |
| Final Hydrostatic Pressure   | 1494     | PSI |
| Temperature                  | 94       | °F  |
|                              |          |     |
| Pressure Change Initial      | 0.0      | %   |
| Close / Final Close          |          |     |

Recovery at a glance

GIP cubic foot volume: 3.99472

Uploading recovery &

pressures

Company: RJM Oil Company,

Inc

Lease: Krug "G" #2

SEC: 13 TWN: 15S RNG: 14W

API#: 15-167-24099-00-00

**DATE** 

December 12

2019

**DST #2** 

Formation: L/KC "H-

Test Interval: 3200 -

Total Depth: 3290'

3290'

Time On: 04:29 12/12

Time Off: 11:33 12/12

Time On Bottom: 06:33 12/12 Time Off Bottom: 09:33 12/12

Electronic Volume Estimate:

77'

1st Open Minutes: 45 Current Reading:

3.7" at 45 min

Max Reading: 3.7"

1st Close Minutes: 45 **Current Reading:** 0" at 45 min

Max Reading: 0"

2nd Open Minutes: 45 Current Reading:

5.5" at 45 min

Max Reading: 5.5"

2nd Close Minutes: 45 **Current Reading:** 

0" at 45 min

DST #2

Gas % Oil % Water % Mud % 0 100 0 0 0 1 99 0

Total Recovered: 65 ft

Total Barrels Recovered: 0.92495

| Reversed | Out |
|----------|-----|
| NO       |     |

| Initial Hydrostatic Pressure | 1612     | PSI |
|------------------------------|----------|-----|
| Initial Flow                 | 12 to 16 | PSI |
| Initial Closed in Pressure   | 121      | PSI |
| Final Flow Pressure          | 15 to 21 | PSI |
| Final Closed in Pressure     | 105      | PSI |
| Final Hydrostatic Pressure   | 1600     | PSI |
| Temperature                  | 94       | °F  |
|                              |          |     |
| Pressure Change Initial      | 12.9     | %   |
| Close / Final Close          |          |     |

#### Recovery at a glance

GIP cubic foot volume: 3.59525

Uploading recovery &

pressures

Company: RJM Oil Company,

Inc

DST #2

Lease: Krug "G" #2