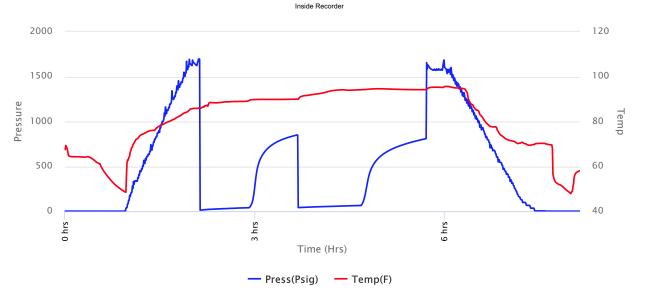

API#: 15-167-24099-00-00

**DATE** 

December 12

2019

**DST #2** 

Formation: L/KC "H-

Test Interval: 3200 -

Total Depth: 3290'

3290'

Time On: 04:29 12/12

Time Off: 11:33 12/12

Time On Bottom: 06:33 12/12 Time Off Bottom: 09:33 12/12

Electronic Volume Estimate:

77'

1st Open Minutes: 45 Current Reading:

3.7" at 45 min

Max Reading: 3.7"

1st Close Minutes: 45 **Current Reading:** 0" at 45 min

Max Reading: 0"

2nd Open Minutes: 45 Current Reading:

5.5" at 45 min

Max Reading: 5.5"

2nd Close Minutes: 45 **Current Reading:** 

0" at 45 min

Max Reading: 0"

Inside Recorder

Uploading recovery &

pressures