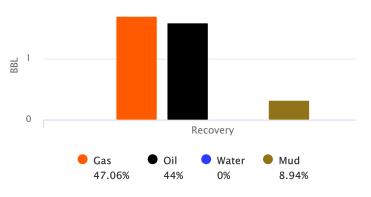

#### Recovered

| <u>Foot</u> | <u>BBLS</u> | Description of Fluid |
|-------------|-------------|----------------------|
| 120         | 1.7076      | G                    |
| 95          | 1.35185     | 0                    |
| 40          | 0.5692      | HOCM                 |

| Gas % | <u>Oil %</u> | <u>Water %</u> | Mud % |
|-------|--------------|----------------|-------|
| 100   | 0            | 0              | 0     |
| 0     | 100          | 0              | 0     |
| 0     | 43           | 0              | 57    |

#### **BUCKET MEASUREMENT:**

Diesel in Bucket

1st Open: 1/4" blow building to BOB 41 1/2 min.

1st Close: Surface BB

2nd Open: 1" blow building to BOB 43 1/2 min.

2nd Close: No BB

**REMARKS:** 

Tool Sample: 0% Gas 63% Oil 0% Water 37% Mud