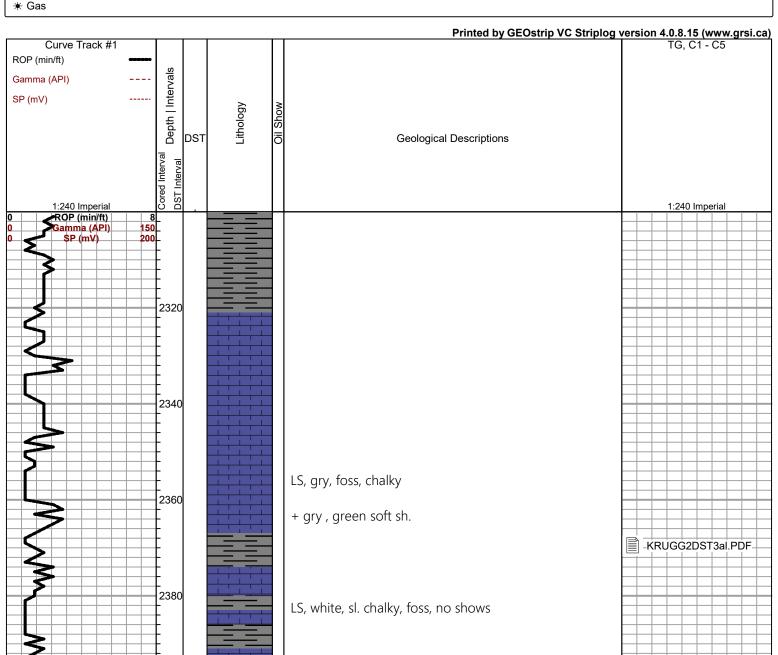

#### **NOTES**

Company: RJM COMPANY

Lease: KRUG G #2

Field:Trapp

Location: NW-SW--NE(2250'FNL & 1170'FEL)

Sec:<u>13</u> Twsp:<u>15S</u> Rge:<u>14W</u>

County: Russell State: Kansas

KB:1888' GL:1879'

Contractor: Southwind Drilling, Inc. (Rig #3)

Spud:<u>12-4-2019</u> Comp:<u>12-13-2019</u>

RTD:3337'

Mud Up: 2200' Type Mud: Chemical

Samples Saved From: <u>2300' to RTD</u>
Drilling Time Kept From: <u>2300' to RTD</u>
Samples Examined From: <u>2300' to RTD</u>
Geological Supervision from: <u>2300' to RTD</u>