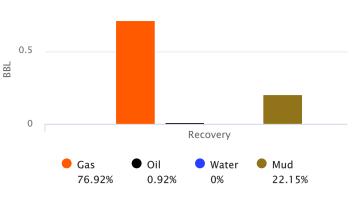

Time On: 21:10 12/12 Time Off: 03:47 12/13

Time On Bottom: 22:54 12/12 Time Off Bottom: 01:54 12/13

Recovered

<u>Foot</u> **BBLS** 3 0.04269 **Description of Fluid HMCO** 

Gas % 0

Oil % 63

Water % 0

Mud % 37

Total Recovered: 3 ft

Total Barrels Recovered: 0.04269

NO

%

| Initial Hydrostatic Pressure | 1666     | PSI |
|------------------------------|----------|-----|
| Initial Flow                 | 10 to 10 | PSI |
| Initial Closed in Pressure   | 58       | PSI |
| Final Flow Pressure          | 10 to 11 | PSI |
| Final Closed in Pressure     | 31       | PSI |
| Final Hydrostatic Pressure   | 1663     | PSI |
| Temperature                  | 95       | °F  |