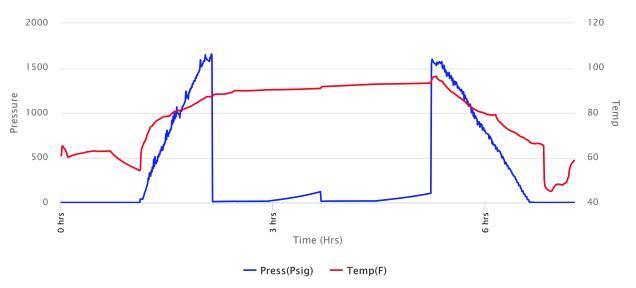

API#: 15-167-24099-00-00

**DATE** 

December 13 2019

Formation: Arbuckle

Time On: 09:48 12/13

Test Interval: 3297 -3337'

Total Depth: 3337'

Time Off: 17:43 12/13

Time On Bottom: 11:52 12/13 Time Off Bottom: 15:22 12/13

Electronic Volume Estimate:

205'

1st Open Minutes: 45 **Current Reading:** 11.4" at 45 min

**DST #4** 

Max Reading: 11.4"

1st Close Minutes: 45 **Current Reading:** 

0" at 45 min

Max Reading: 0"

2nd Open Minutes: 60 Current Reading: 12.7" at 60 min

Max Reading: 12.7"

2nd Close Minutes: 60 Current Reading:

0" at 60 min

Max Reading: 0"

Uploading recovery &

#### Recovered

| <u>Foot</u> | <u>BBLS</u> | Description of Fluid |
|-------------|-------------|----------------------|
| 120         | 1.7076      | G                    |
| 95          | 1.35185     | 0                    |
| 40          | 0.5692      | HOCM                 |

Total Recovered: 255 ft

Total Barrels Recovered: 3.62865

| eversed Out | ı |
|-------------|---|
| NO          | ı |

| Initial Hydrostatic Pressure | 1623     | PSI |
|------------------------------|----------|-----|
| Initial Flow                 | 12 to 43 | PSI |
| Initial Closed in Pressure   | 851      | PSI |
| Final Flow Pressure          | 41 to 64 | PSI |
| Final Closed in Pressure     | 809      | PSI |
| Final Hydrostatic Pressure   | 1622     | PSI |
| Temperature                  | 95       | °F  |
|                              |          |     |
| Pressure Change Initial      | 4.9      | %   |
| Close / Final Close          |          |     |