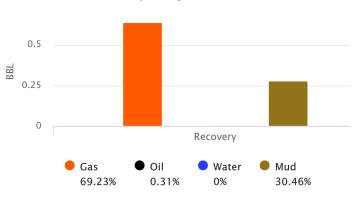

#### Recovered

| <u>Foot</u> | <u>BBLS</u> | Description of Fluid |
|-------------|-------------|----------------------|
| 120         | 1.7076      | G                    |
| 95          | 1.35185     | 0                    |
| 40          | 0.5692      | HOCM                 |

| Gas % | <u>Oil %</u> | <u>Water %</u> | Mud % |
|-------|--------------|----------------|-------|
| 100   | 0            | 0              | 0     |
| 0     | 100          | 0              | 0     |
| 0     | 43           | 0              | 57    |

Total Recovered: 255 ft

Total Barrels Recovered: 3.62865

| eversed Out | ı |
|-------------|---|
| NO          | ı |

| Initial Hydrostatic Pressure | 1623     | PSI |
|------------------------------|----------|-----|
| Initial Flow                 | 12 to 43 | PSI |
| Initial Closed in Pressure   | 851      | PSI |
| Final Flow Pressure          | 41 to 64 | PSI |
| Final Closed in Pressure     | 809      | PSI |
| Final Hydrostatic Pressure   | 1622     | PSI |
| Temperature                  | 95       | °F  |
|                              |          |     |
| Pressure Change Initial      | 4.9      | %   |
| Close / Final Close          |          |     |