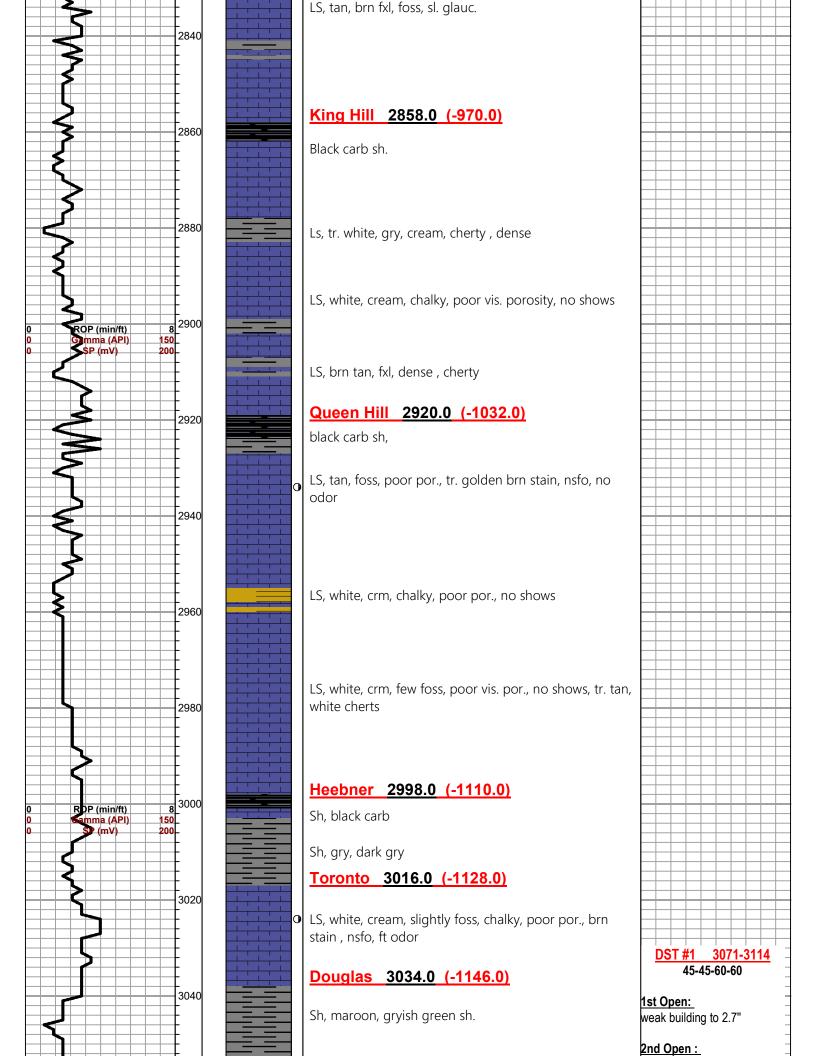

#### **NOTES**

Company: RJM COMPANY

Lease: KRUG G #2

Field:Trapp

Location: NW-SW--NE(2250'FNL & 1170'FEL)

Sec:<u>13</u> Twsp:<u>15S</u> Rge:<u>14W</u>

County: Russell State: Kansas

KB:1888' GL:1879'

Contractor: Southwind Drilling, Inc. (Rig #3)

Spud:<u>12-4-2019</u> Comp:<u>12-13-2019</u>

RTD:3337'

Mud Up: 2200' Type Mud: Chemical

Samples Saved From: <u>2300' to RTD</u>
Drilling Time Kept From: <u>2300' to RTD</u>
Samples Examined From: <u>2300' to RTD</u>
Geological Supervision from: <u>2300' to RTD</u>