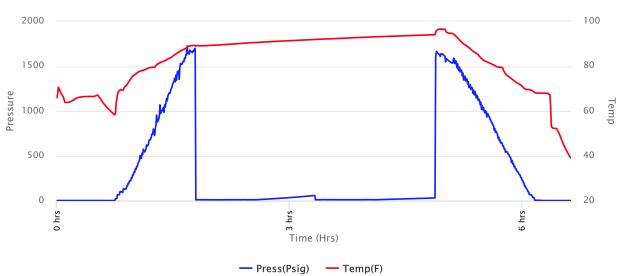

## Company: RJM Oil Company, Inc

Lease: Krug "G" #2

SEC: 13 TWN: 15S RNG: 14W

County: RUSSELL State: Kansas

Drilling Contractor: Southwind Drilling,

Inc - Rig 3

Elevation: 1879 GL Field Name: Trapp Pool: Infield Job Number: 425

API#: 15-167-24099-00-00

DATE

**12** 2019

DST #3 Formation: Arbuckle

Test Interval: 3298 -

Total Depth: 3331'

3331'

Time On: 21:10 12/12

Time Off: 03:47 12/13

Time On Bottom: 22:54 12/12 Time Off Bottom: 01:54 12/13

Electronic Volume Estimate:

11'

1st Open Minutes: 45 Current Reading: 1.2" at 45 min

Max Reading: 1.3"

1st Close Minutes: 45 Current Reading: 0" at 45 min

Max Reading: 0"

Current Reading: 0" at 45 min

2nd Open

Minutes: 45

Max Reading: 0"

2nd Close Minutes: 45 Current Reading: 0" at 45 min

Max Reading: 0"

Inside Recorder

Uploading recovery &

pressures