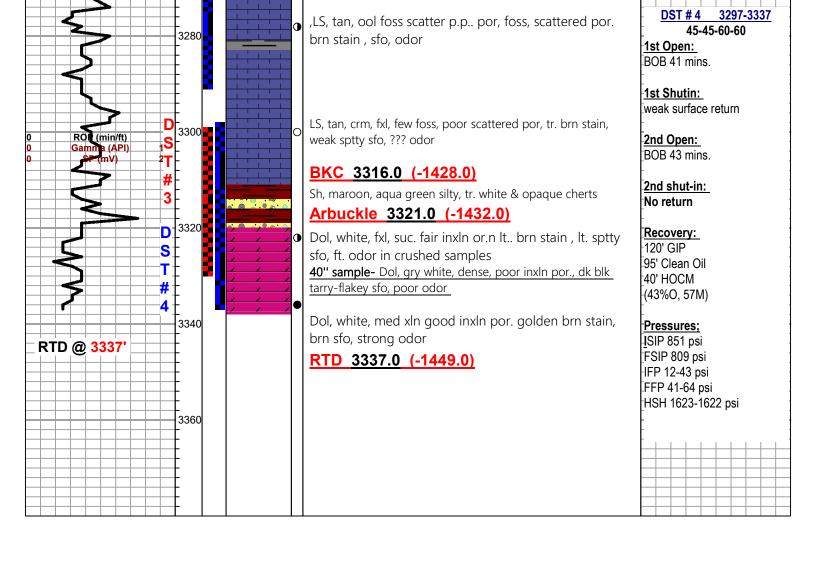

API#: 15-167-24099-00-00

DATE

**12** 2019

DST #3 Formation: Arbuckle

Test Interval: 3298 -

Total Depth: 3331'

3331'

Time On: 21:10 12/12

Time Off: 03:47 12/13

Time On Bottom: 22:54 12/12 Time Off Bottom: 01:54 12/13

Electronic Volume Estimate:

11'

1st Open Minutes: 45 Current Reading: 1.2" at 45 min

Max Reading: 1.3"

1st Close Minutes: 45 Current Reading: 0" at 45 min

Max Reading: 0"

Current Reading: 0" at 45 min

2nd Open

Minutes: 45

Max Reading: 0"

2nd Close Minutes: 45 Current Reading: 0" at 45 min

Max Reading: 0"

Inside Recorder

Total Recovered: 3 ft

Total Barrels Recovered: 0.04269

NO

%

| Initial Hydrostatic Pressure | 1666     | PSI |
|------------------------------|----------|-----|
| Initial Flow                 | 10 to 10 | PSI |
| Initial Closed in Pressure   | 58       | PSI |
| Final Flow Pressure          | 10 to 11 | PSI |
| Final Closed in Pressure     | 31       | PSI |
| Final Hydrostatic Pressure   | 1663     | PSI |
| Temperature                  | 95       | °F  |

#### Recovery at a glance

GIP cubic foot volume: 0

Uploading recovery &

pressures

Company: RJM Oil Company,

Inc

Lease: Krug "G" #2

SEC: 13 TWN: 15S RNG: 14W

API#: 15-167-24099-00-00

**DATE** 

December 13 2019

Formation: Arbuckle

Time On: 09:48 12/13

Test Interval: 3297 -3337'

Total Depth: 3337'

Time Off: 17:43 12/13

Time On Bottom: 11:52 12/13 Time Off Bottom: 15:22 12/13

Electronic Volume Estimate:

205'

1st Open Minutes: 45 **Current Reading:** 11.4" at 45 min

**DST #4** 

Max Reading: 11.4"

1st Close Minutes: 45 **Current Reading:** 

0" at 45 min

Max Reading: 0"

2nd Open Minutes: 60 Current Reading: 12.7" at 60 min

Max Reading: 12.7"

2nd Close Minutes: 60 Current Reading:

0" at 60 min

Max Reading: 0"

Uploading recovery &

Total Recovered: 255 ft

Total Barrels Recovered: 3.62865

| eversed Out | ı |
|-------------|---|
| NO          | ı |

| Initial Hydrostatic Pressure | 1623     | PSI |
|------------------------------|----------|-----|
| Initial Flow                 | 12 to 43 | PSI |
| Initial Closed in Pressure   | 851      | PSI |
| Final Flow Pressure          | 41 to 64 | PSI |
| Final Closed in Pressure     | 809      | PSI |
| Final Hydrostatic Pressure   | 1622     | PSI |
| Temperature                  | 95       | °F  |
|                              |          |     |
| Pressure Change Initial      | 4.9      | %   |
| Close / Final Close          |          |     |

#### Recovery at a glance

GIP cubic foot volume: 9.58732

Uploading recovery &

pressures

Company: RJM Oil Company,

Inc Lease: Krug "G" #2 SEC: 13 TWN: 15S RNG: 14W

County: RUSSELL State: Kansas

Drilling Contractor: Southwind Drilling,