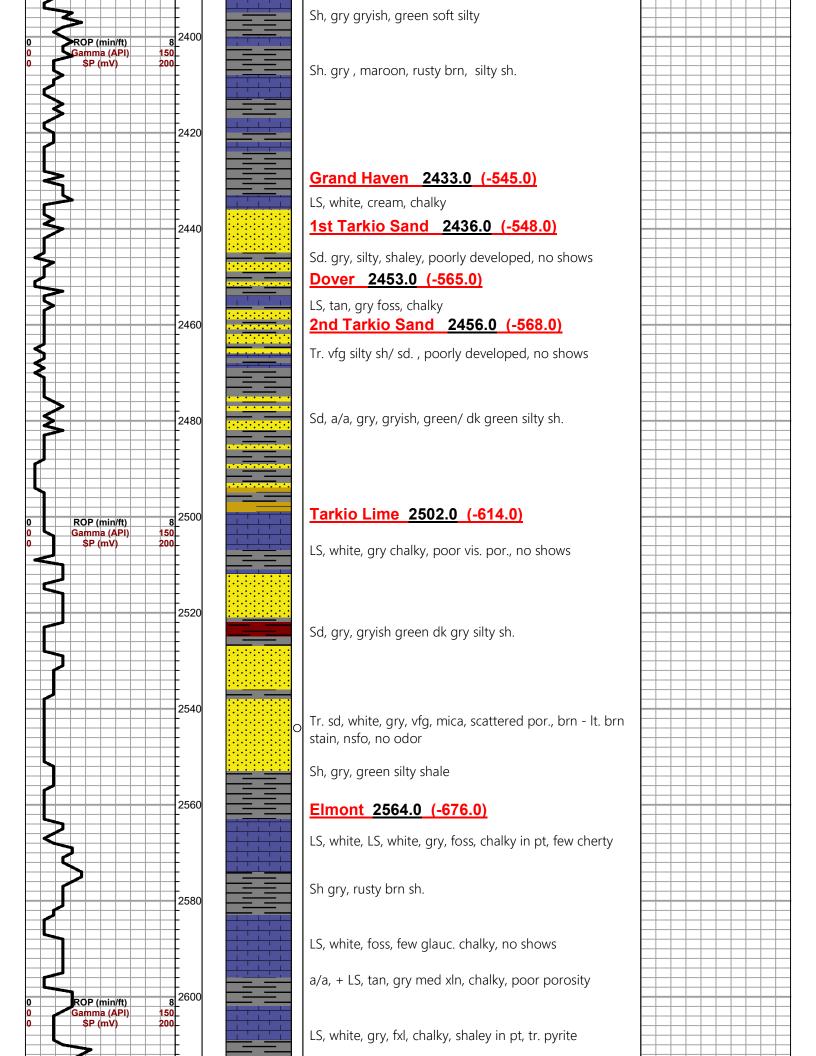

#### **NOTES**

Company: RJM COMPANY

Lease: KRUG G #2

Field:Trapp

Location: NW-SW--NE(2250'FNL & 1170'FEL)

Sec:<u>13</u> Twsp:<u>15S</u> Rge:<u>14W</u>

County: Russell State: Kansas

KB:1888' GL:1879'

Contractor: Southwind Drilling, Inc. (Rig #3)

Spud:<u>12-4-2019</u> Comp:<u>12-13-2019</u>

RTD:3337'

Mud Up: 2200' Type Mud: Chemical

Samples Saved From: <u>2300' to RTD</u>
Drilling Time Kept From: <u>2300' to RTD</u>
Samples Examined From: <u>2300' to RTD</u>
Geological Supervision from: <u>2300' to RTD</u>