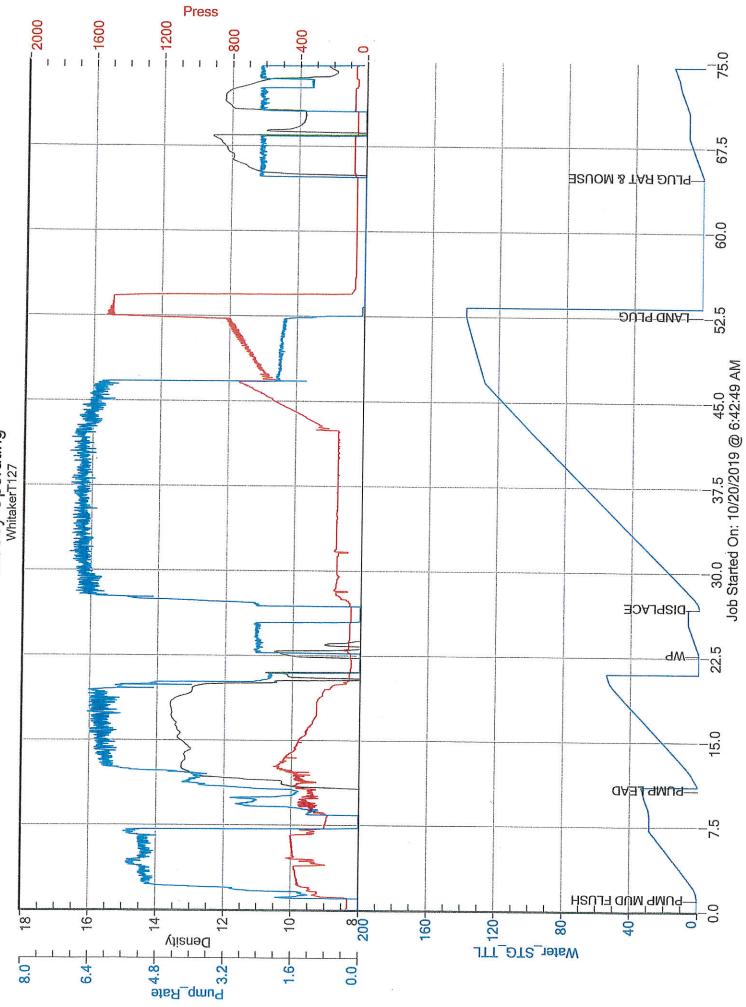

# Casing

| Purpose<br>Of String | Size Hole<br>Drilled | Size<br>Casing<br>Set | Weight | Setting<br>Depth | Type Of<br>Cement |     | Type and<br>Percent<br>Additives |
|----------------------|----------------------|-----------------------|--------|------------------|-------------------|-----|----------------------------------|
| Surface              | 12.25                | 8.625                 | 48     | 1965             | Unkn              | 600 | Unkn                             |
| Production           | 7.875                | 5.5                   | 15.5   | 5625             | AA-2              | 200 | 4% Gel                           |
|                      |                      |                       |        |                  |                   |     |                                  |
|                      |                      |                       |        |                  |                   |     |                                  |

RECEIVED OCT 2 9 2019

|                                      | 2000 00 00 00 00 00 00 00 00 00 00 00 00    |                               | PAGE            | CUST                 | NO        | YARD #      | INVOICE DATE  |
|--------------------------------------|---------------------------------------------|-------------------------------|-----------------|----------------------|-----------|-------------|---------------|
| J) BA                                |                                             |                               | 1 of 1          | 1002                 |           | 1718        | 10/22/2019    |
| ENERGY                               | SERVICES                                    |                               |                 | II                   | VOICE     | E NUMBER    |               |
|                                      | 1/1200                                      |                               |                 | 2)                   | 930       | 73040       |               |
| Pratt                                |                                             | 72-1201 J<br>O                | LEASE<br>LOCATI |                      | Whi       | ltaker Trus |               |
| MC COY PETRO<br>PO Box: 39<br>SPIVEY | OLEUM CORP                                  | B                             | COUNTY<br>STATE |                      | Has<br>KS | kell . 🜔    | 003019        |
|                                      | 7142                                        | T                             |                 | SCRIPTIC             | N Cem     | nent-New We | ell Casing/Pi |
| ATTN:                                | ACCOUNTS 1                                  | E<br>PAYABLE                  | JOB CO          | NTACT                |           |             | O             |
| JQB #                                | EQUIPMENT #                                 | PURCHAS                       | E ORDER         | NO.                  |           | TERMS       | DUE DATE      |
| 41193492                             | 19919                                       |                               |                 |                      | Net       | - 30 days   | 11/21/2019    |
|                                      | L                                           |                               | QTY             | UC                   |           | IT PRICE    | INVOICE AMOUN |
| or Service Date                      | es: 10/20/2019 to                           | 10/20/2019                    |                 |                      |           |             | I.            |
| 11102402                             |                                             |                               |                 |                      |           |             |               |
| 041193492                            |                                             |                               |                 |                      |           |             |               |
| 1718100071 0                         | ant New Mell Casine"                        | 21 10/20/2019                 |                 |                      |           |             |               |
|                                      | nent-New Well Casing/I<br>n Casing - 51/2 4 | 1 10/20/2019                  |                 |                      |           |             |               |
| AA2 Premium Ce                       | *                                           |                               | 0               | 00.00 SK             |           |             |               |
| 60/40 Poz                            | ment                                        | 1                             |                 | 50.00 SK             |           |             |               |
| Gilsonite                            |                                             | 11915                         |                 | 40.00 LB             |           |             |               |
| Salt                                 |                                             | , 91 -                        |                 | 60.00 LB             |           |             |               |
| Gilsonite                            |                                             | 111                           |                 | 01.00 LB             |           |             |               |
| C-19<br>C-41P                        |                                             | VV                            |                 | 94.00 LB<br>94.00 LB |           |             |               |
| Cement Gel                           |                                             |                               |                 | 86.00 LB             |           |             |               |
| Mud Flush                            |                                             |                               |                 | 00.00 GAL            |           |             |               |
| Depth Charge, 50                     | 001-6000'                                   |                               |                 | 1.00 HR              | -         |             |               |
| Light Vehicle Mile                   |                                             |                               | 1 1             | 40.00 MI             |           |             |               |
| Heavy Equipment                      | Mileage                                     | 14                            | 4               | 80.00 MI<br>62.00 MI |           |             |               |
| Ton Mileage<br>Blending & Mixing     | service Charge                              | A.                            | 4 14            | 50.00 SK             |           |             |               |
| Auto Fill Float Sh                   |                                             | 17                            |                 | 1.00 EA              |           |             |               |
| Latch Down Plug                      | g & Baffle, 5 1/2" (Blu                     | ie)                           |                 | 1.00 EA              |           |             |               |
| Turbolizer, 5 1/2"                   | (Blue)                                      | .50                           |                 | 7.00 EA              |           |             |               |
| Service Superviso                    | r Charge                                    | nted MMS                      |                 | 1.00 EA<br>2.00 EA   |           |             |               |
| Driver Charge                        |                                             | 76                            |                 | 2.00 EA              |           |             |               |
|                                      |                                             | Je"                           |                 |                      |           |             |               |
|                                      |                                             | Mr.                           |                 |                      |           |             |               |
|                                      | Com                                         |                               |                 |                      |           |             |               |
|                                      | $\bigcirc$                                  |                               |                 |                      |           |             |               |
|                                      |                                             |                               |                 |                      |           |             |               |
|                                      |                                             |                               |                 |                      |           |             |               |
| PLEASE REMIT                         | TO: SE                                      | ND OTHER CORR                 | ESPONDEN        | CE TO:               | SIIB      | TOTA        |               |
|                                      | SERVICES, LP BA                             | SIC ENERGY SE                 | RVICES, L       | P                    | DUD       | TA          |               |
| PO BOX 841903<br>DALLAS,TX 752       |                                             | 1 CHERRY ST,<br>ORT WORTH, TX |                 | т                    | NVOICE    |             |               |
| 858                                  |                                             |                               |                 | 1                    |           |             |               |
|                                      |                                             |                               |                 |                      |           |             |               |
|                                      |                                             |                               |                 |                      |           |             |               |