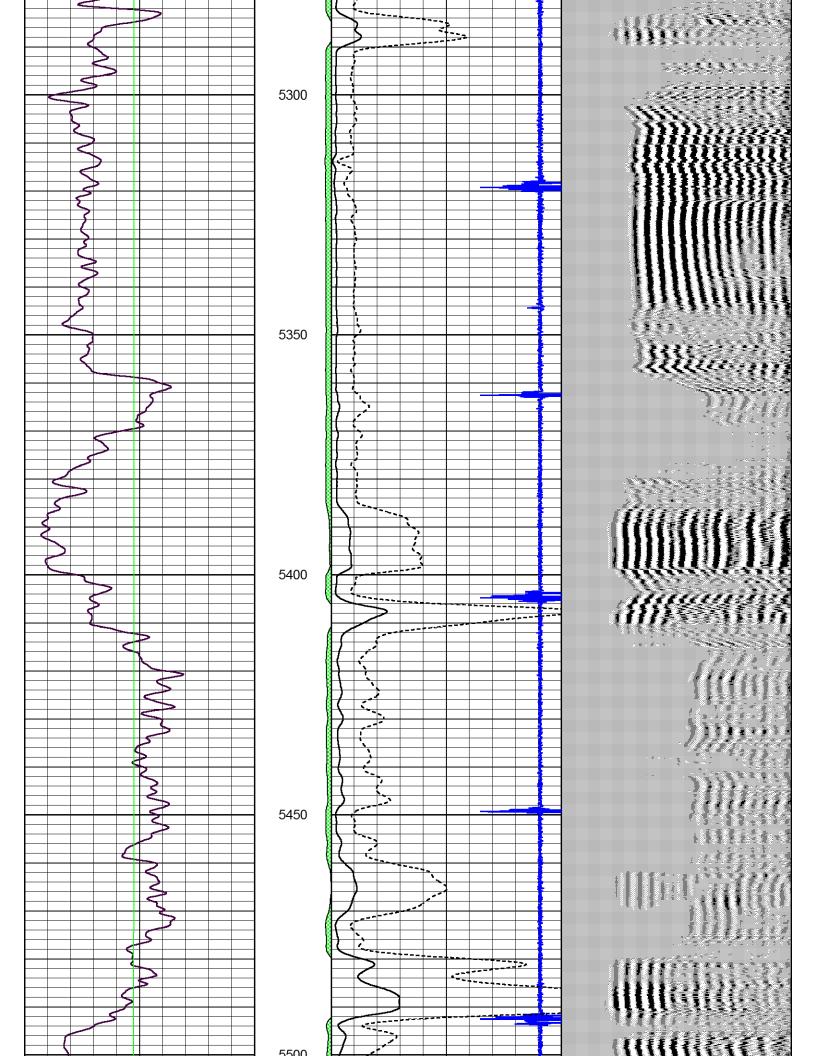

### KOLAR Document ID: 1485264

| Operator Name:          | Lease Name: Well #: |
|-------------------------|---------------------|
| Sec TwpS. R East 🗌 West | County:             |

Page Two

**INSTRUCTIONS:** Show important tops of formations penetrated. Detail all cores. Report all final copies of drill stems tests giving interval tested, time tool open and closed, flowing and shut-in pressures, whether shut-in pressure reached static level, hydrostatic pressures, bottom hole temperature, fluid recovery, and flow rates if gas to surface test, along with final chart(s). Attach extra sheet if more space is needed.

| Drill Stem Tests Taken (Attach Additional Sheets)                                                               |                                   |                     | ′es 🗌 No                                 |                      | Log Formation (Top), Depth and Datum                                |                               |                               |                                                             | Sample                        |
|-----------------------------------------------------------------------------------------------------------------|-----------------------------------|---------------------|------------------------------------------|----------------------|---------------------------------------------------------------------|-------------------------------|-------------------------------|-------------------------------------------------------------|-------------------------------|
|                                                                                                                 | Samples Sent to Geological Survey |                     |                                          |                      |                                                                     | Э                             |                               | Тор                                                         | Datum                         |
| Cores Taken<br>Electric Log Run<br>Geologist Report / Mud<br>List All E. Logs Run:                              |                                   | □ Y<br>□ Y          | ′es ∐No<br>′es ∏No<br>′es ∏No<br>′es ∏No |                      |                                                                     |                               |                               |                                                             |                               |
|                                                                                                                 |                                   | Rep                 | CASING<br>ort all strings set-c          |                      | ] Ne                                                                | w Used<br>rmediate, productio | on. etc.                      |                                                             |                               |
| Purpose of String                                                                                               | Size Hole<br>Drilled              | Siz                 | ze Casing<br>et (In O.D.)                | Weight<br>Lbs. / Ft. |                                                                     | Setting<br>Depth              | Type of<br>Cement             | # Sacks<br>Used                                             | Type and Percent<br>Additives |
|                                                                                                                 |                                   |                     |                                          |                      |                                                                     |                               |                               |                                                             |                               |
|                                                                                                                 |                                   |                     |                                          |                      |                                                                     |                               |                               |                                                             |                               |
| [                                                                                                               |                                   |                     | ADDITIONAL                               | CEMENTING /          | SQU                                                                 | EEZE RECORD                   |                               |                                                             |                               |
| Purpose: Depth<br>Perforate Protect Casing                                                                      |                                   | Туре                | e of Cement                              | # Sacks Used         |                                                                     | Type and Percent Additives    |                               |                                                             |                               |
| Protect Casing Plug Back TD Plug Off Zone                                                                       |                                   |                     |                                          |                      |                                                                     |                               |                               |                                                             |                               |
| <ol> <li>Did you perform a hydra</li> <li>Does the volume of the</li> <li>Was the hydraulic fracture</li> </ol> | total base fluid of the           | hydraulic fr        | acturing treatment                       |                      | -                                                                   | ☐ Yes<br>ns? ☐ Yes<br>☐ Yes   | No (If No, s                  | kip questions 2 ar<br>kip question 3)<br>ill out Page Three |                               |
| Date of first Production/Inj<br>Injection:                                                                      | jection or Resumed Pr             | oduction/           | Producing Meth                           | iod:                 |                                                                     | Gas Lift 🗌 O                  | ther <i>(Explain)</i>         |                                                             |                               |
| Estimated Production<br>Per 24 Hours                                                                            | Oil                               | Bbls.               | Gas                                      | Mcf                  | Wate                                                                | er Bb                         | ls.                           | Gas-Oil Ratio                                               | Gravity                       |
| DISPOSITIO                                                                                                      | N OF GAS:                         |                     | Ν                                        | IETHOD OF COM        | HOD OF COMPLETION: PRODUCTION INTERV                                |                               |                               |                                                             |                               |
| Vented Sold Used on Lease Open I<br>(If vented, Submit ACO-18.)                                                 |                                   |                     | Open Hole                                |                      | Dually Comp.     Commingled       (Submit ACO-5)     (Submit ACO-4) |                               |                               | Bottom                                                      |                               |
| Shots Per Perforation Perforation<br>Foot Top Bottom                                                            |                                   | Bridge Plug<br>Type | Bridge Plug<br>Set At                    |                      |                                                                     |                               | not, Cementing Squeeze Record |                                                             |                               |
|                                                                                                                 |                                   |                     |                                          |                      |                                                                     |                               |                               |                                                             |                               |
|                                                                                                                 |                                   |                     |                                          |                      |                                                                     |                               |                               |                                                             |                               |
|                                                                                                                 |                                   |                     |                                          |                      |                                                                     |                               |                               |                                                             |                               |
|                                                                                                                 |                                   |                     |                                          |                      |                                                                     |                               |                               |                                                             |                               |
| TUBING RECORD:                                                                                                  | Size:                             | Set At:             |                                          | Packer At:           |                                                                     |                               |                               |                                                             |                               |