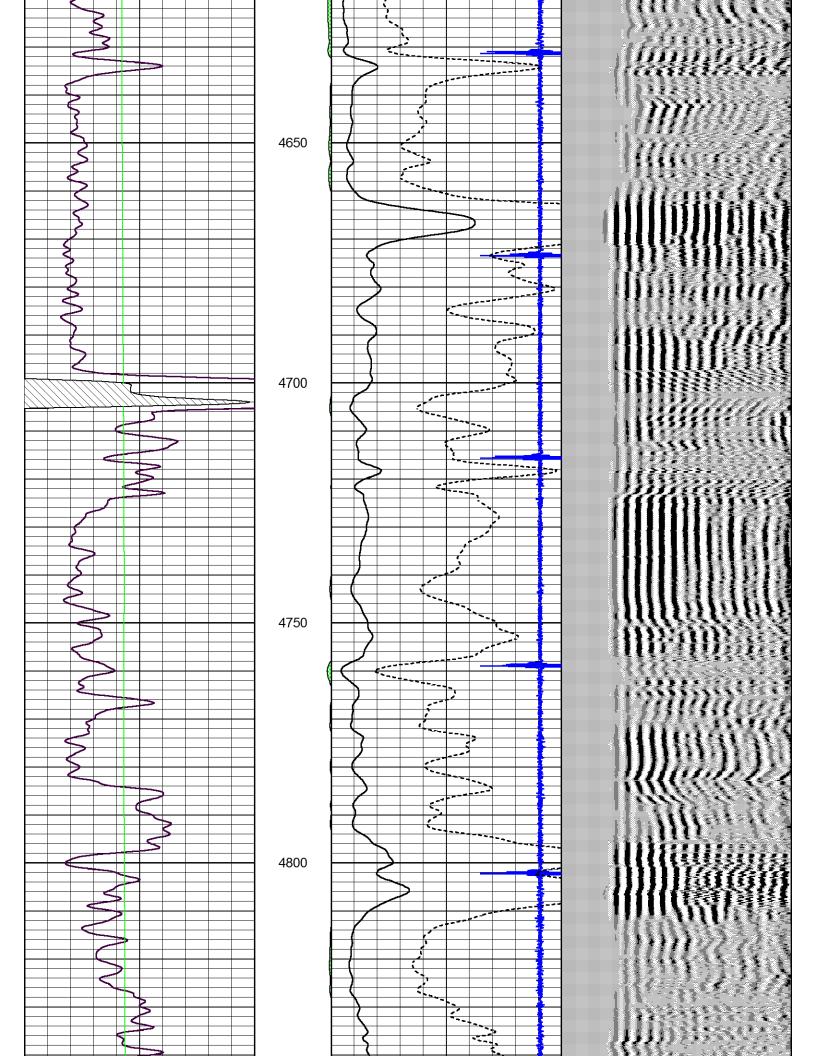

### KOLAR Document ID: 1485264

| Operator Name:          | Lease Name: Well #: |
|-------------------------|---------------------|
| Sec TwpS. R East 🗌 West | County:             |

Page Two

**INSTRUCTIONS:** Show important tops of formations penetrated. Detail all cores. Report all final copies of drill stems tests giving interval tested, time tool open and closed, flowing and shut-in pressures, whether shut-in pressure reached static level, hydrostatic pressures, bottom hole temperature, fluid recovery, and flow rates if gas to surface test, along with final chart(s). Attach extra sheet if more space is needed.

| Drill Stem Tests Taken (Attach Additional Sheets)                                                               |                                   |                     | ′es 🗌 No                                 |                      | Log Formation (Top), Depth and Datum                                |                               |                               |                                                             | Sample                        |
|-----------------------------------------------------------------------------------------------------------------|-----------------------------------|---------------------|------------------------------------------|----------------------|---------------------------------------------------------------------|-------------------------------|-------------------------------|-------------------------------------------------------------|-------------------------------|
|                                                                                                                 | Samples Sent to Geological Survey |                     |                                          |                      |                                                                     | Э                             |                               | Тор                                                         | Datum                         |
| Cores Taken<br>Electric Log Run<br>Geologist Report / Mud<br>List All E. Logs Run:                              |                                   | □ Y<br>□ Y          | ′es ∐No<br>′es ∏No<br>′es ∏No<br>′es ∏No |                      |                                                                     |                               |                               |                                                             |                               |
|                                                                                                                 |                                   | Rep                 | CASING<br>ort all strings set-c          |                      | ] Ne                                                                | w Used<br>rmediate, productio | on. etc.                      |                                                             |                               |
| Purpose of String                                                                                               | Size Hole<br>Drilled              | Siz                 | ze Casing<br>et (In O.D.)                | Weight<br>Lbs. / Ft. |                                                                     | Setting<br>Depth              | Type of<br>Cement             | # Sacks<br>Used                                             | Type and Percent<br>Additives |
|                                                                                                                 |                                   |                     |                                          |                      |                                                                     |                               |                               |                                                             |                               |
|                                                                                                                 |                                   |                     |                                          |                      |                                                                     |                               |                               |                                                             |                               |
| [                                                                                                               |                                   |                     | ADDITIONAL                               | CEMENTING /          | SQU                                                                 | EEZE RECORD                   |                               |                                                             |                               |
| Purpose: Depth<br>Perforate Protect Casing                                                                      |                                   | Туре                | e of Cement                              | # Sacks Used         |                                                                     | Type and Percent Additives    |                               |                                                             |                               |
| Protect Casing Plug Back TD Plug Off Zone                                                                       |                                   |                     |                                          |                      |                                                                     |                               |                               |                                                             |                               |
| <ol> <li>Did you perform a hydra</li> <li>Does the volume of the</li> <li>Was the hydraulic fracture</li> </ol> | total base fluid of the           | hydraulic fr        | acturing treatment                       |                      | -                                                                   | ☐ Yes<br>ns? ☐ Yes<br>☐ Yes   | No (If No, s                  | kip questions 2 ar<br>kip question 3)<br>ill out Page Three |                               |
| Date of first Production/Inj<br>Injection:                                                                      | jection or Resumed Pr             | oduction/           | Producing Meth                           | iod:                 |                                                                     | Gas Lift 🗌 O                  | ther <i>(Explain)</i>         |                                                             |                               |
| Estimated Production<br>Per 24 Hours                                                                            | Oil                               | Bbls.               | Gas                                      | Mcf                  | Wate                                                                | er Bb                         | ls.                           | Gas-Oil Ratio                                               | Gravity                       |
| DISPOSITIO                                                                                                      | N OF GAS:                         |                     | Ν                                        | IETHOD OF COM        | HOD OF COMPLETION: PRODUCTION INTERV                                |                               |                               |                                                             |                               |
| Vented Sold Used on Lease Open I<br>(If vented, Submit ACO-18.)                                                 |                                   |                     | Open Hole                                |                      | Dually Comp.     Commingled       (Submit ACO-5)     (Submit ACO-4) |                               |                               | Bottom                                                      |                               |
| Shots Per Perforation Perforation<br>Foot Top Bottom                                                            |                                   | Bridge Plug<br>Type | Bridge Plug<br>Set At                    |                      |                                                                     |                               | not, Cementing Squeeze Record |                                                             |                               |
|                                                                                                                 |                                   |                     |                                          |                      |                                                                     |                               |                               |                                                             |                               |
|                                                                                                                 |                                   |                     |                                          |                      |                                                                     |                               |                               |                                                             |                               |
|                                                                                                                 |                                   |                     |                                          |                      |                                                                     |                               |                               |                                                             |                               |
|                                                                                                                 |                                   |                     |                                          |                      |                                                                     |                               |                               |                                                             |                               |
| TUBING RECORD:                                                                                                  | Size:                             | Set At:             |                                          | Packer At:           |                                                                     |                               |                               |                                                             |                               |