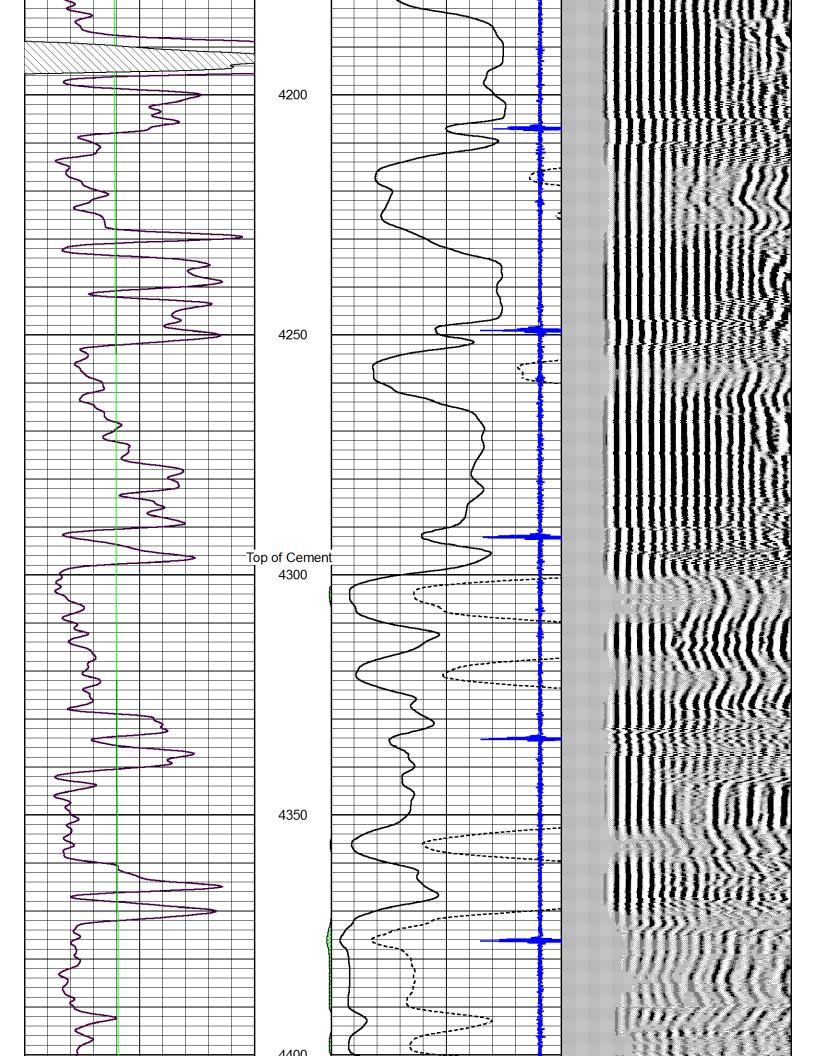

Final Radioactivity Log, Final Logs run to obtain Geophysical Data and Final Electric Logs must be emailed to kcc-well-logs@kcc.ks.gov. Digital electronic log files must be submitted in LAS version 2.0 or newer AND an image file (TIFF or PDF).