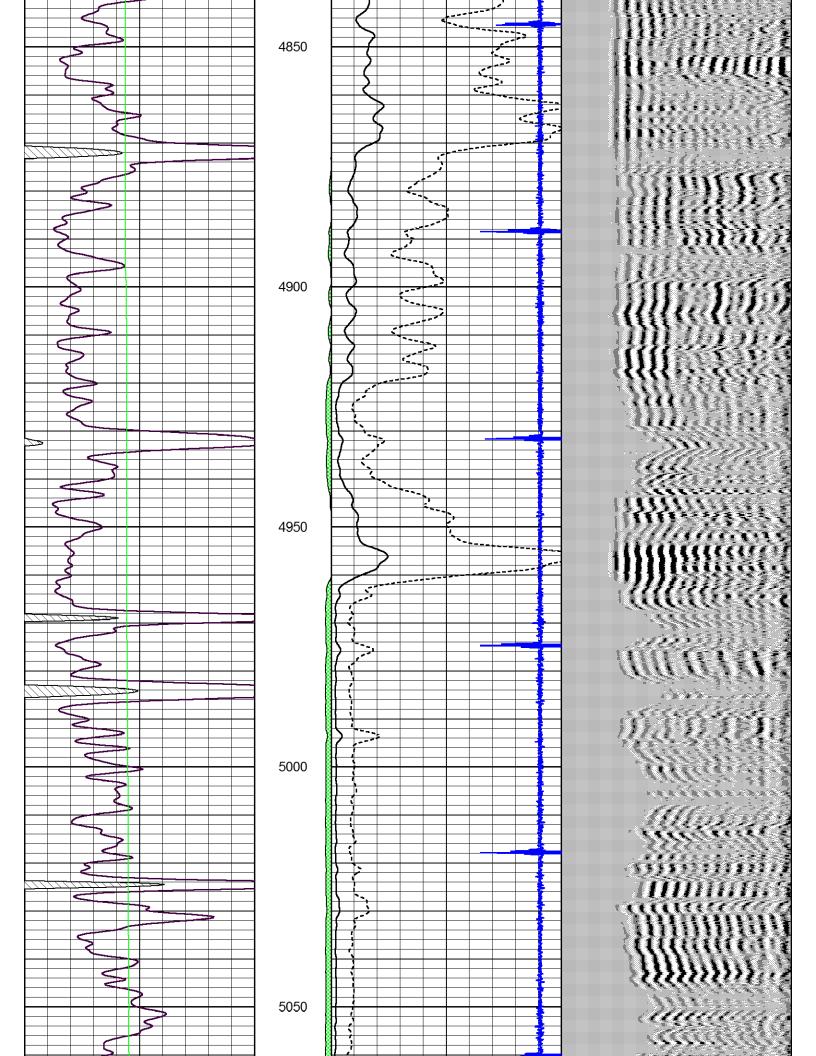

### KOLAR Document ID: 1485264

| Operator Name:          | Lease Name: Well #: |
|-------------------------|---------------------|
| Sec TwpS. R East 🗌 West | County:             |

Page Two

**INSTRUCTIONS:** Show important tops of formations penetrated. Detail all cores. Report all final copies of drill stems tests giving interval tested, time tool open and closed, flowing and shut-in pressures, whether shut-in pressure reached static level, hydrostatic pressures, bottom hole temperature, fluid recovery, and flow rates if gas to surface test, along with final chart(s). Attach extra sheet if more space is needed.

| Drill Stem Tests Taken (Attach Additional Sheets)                                                               |                                   |                     | ′es 🗌 No                                 |                      | Log Formation (Top), Depth and Datum                                |                               |                               |                                                             | Sample                        |
|-----------------------------------------------------------------------------------------------------------------|-----------------------------------|---------------------|------------------------------------------|----------------------|---------------------------------------------------------------------|-------------------------------|-------------------------------|-------------------------------------------------------------|-------------------------------|
|                                                                                                                 | Samples Sent to Geological Survey |                     |                                          |                      |                                                                     | Э                             |                               | Тор                                                         | Datum                         |
| Cores Taken<br>Electric Log Run<br>Geologist Report / Mud<br>List All E. Logs Run:                              |                                   | □ Y<br>□ Y          | ′es ∐No<br>′es ∏No<br>′es ∏No<br>′es ∏No |                      |                                                                     |                               |                               |                                                             |                               |
|                                                                                                                 |                                   | Rep                 | CASING<br>ort all strings set-c          |                      | ] Ne                                                                | w Used<br>rmediate, productio | on. etc.                      |                                                             |                               |
| Purpose of String                                                                                               | Size Hole<br>Drilled              | Siz                 | ze Casing<br>et (In O.D.)                | Weight<br>Lbs. / Ft. |                                                                     | Setting<br>Depth              | Type of<br>Cement             | # Sacks<br>Used                                             | Type and Percent<br>Additives |
|                                                                                                                 |                                   |                     |                                          |                      |                                                                     |                               |                               |                                                             |                               |
|                                                                                                                 |                                   |                     |                                          |                      |                                                                     |                               |                               |                                                             |                               |
| [                                                                                                               |                                   |                     | ADDITIONAL                               | CEMENTING /          | SQU                                                                 | EEZE RECORD                   |                               |                                                             |                               |
| Purpose: Depth<br>Perforate Protect Casing                                                                      |                                   | Туре                | e of Cement                              | # Sacks Used         |                                                                     | Type and Percent Additives    |                               |                                                             |                               |
| Protect Casing Plug Back TD Plug Off Zone                                                                       |                                   |                     |                                          |                      |                                                                     |                               |                               |                                                             |                               |
| <ol> <li>Did you perform a hydra</li> <li>Does the volume of the</li> <li>Was the hydraulic fracture</li> </ol> | total base fluid of the           | hydraulic fr        | acturing treatment                       |                      | -                                                                   | ☐ Yes<br>ns? ☐ Yes<br>☐ Yes   | No (If No, s                  | kip questions 2 ar<br>kip question 3)<br>ill out Page Three |                               |
| Date of first Production/Inj<br>Injection:                                                                      | jection or Resumed Pr             | oduction/           | Producing Meth                           | iod:                 |                                                                     | Gas Lift 🗌 O                  | ther <i>(Explain)</i>         |                                                             |                               |
| Estimated Production<br>Per 24 Hours                                                                            | Oil                               | Bbls.               | Gas                                      | Mcf                  | Wate                                                                | er Bb                         | ls.                           | Gas-Oil Ratio                                               | Gravity                       |
| DISPOSITIO                                                                                                      | N OF GAS:                         |                     | Ν                                        | IETHOD OF COM        | HOD OF COMPLETION: PRODUCTION INTERV                                |                               |                               |                                                             |                               |
| Vented Sold Used on Lease Open I<br>(If vented, Submit ACO-18.)                                                 |                                   |                     | Open Hole                                |                      | Dually Comp.     Commingled       (Submit ACO-5)     (Submit ACO-4) |                               |                               | Bottom                                                      |                               |
| Shots Per Perforation Perforation<br>Foot Top Bottom                                                            |                                   | Bridge Plug<br>Type | Bridge Plug<br>Set At                    |                      |                                                                     |                               | not, Cementing Squeeze Record |                                                             |                               |
|                                                                                                                 |                                   |                     |                                          |                      |                                                                     |                               |                               |                                                             |                               |
|                                                                                                                 |                                   |                     |                                          |                      |                                                                     |                               |                               |                                                             |                               |
|                                                                                                                 |                                   |                     |                                          |                      |                                                                     |                               |                               |                                                             |                               |
|                                                                                                                 |                                   |                     |                                          |                      |                                                                     |                               |                               |                                                             |                               |
| TUBING RECORD:                                                                                                  | Size:                             | Set At:             |                                          | Packer At:           |                                                                     |                               |                               |                                                             |                               |