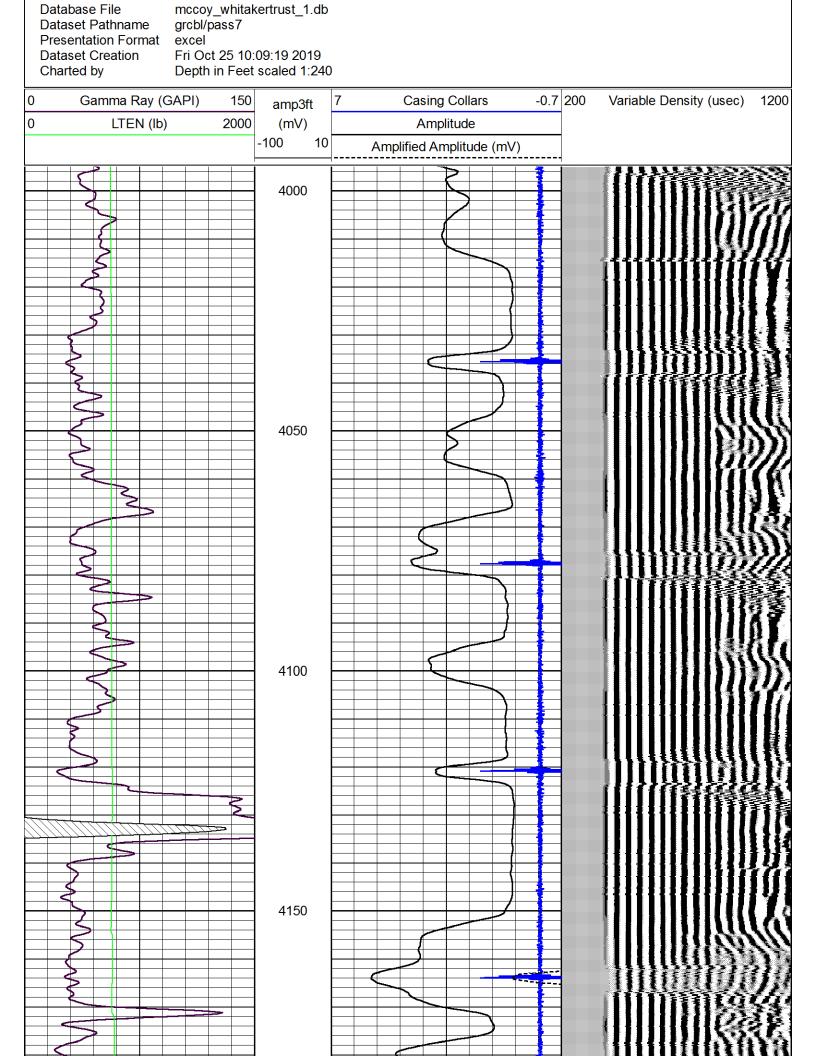

Final Radioactivity Log, Final Logs run to obtain Geophysical Data and Final Electric Logs must be emailed to kcc-well-logs@kcc.ks.gov. Digital electronic log files must be submitted in LAS version 2.0 or newer AND an image file (TIFF or PDF).