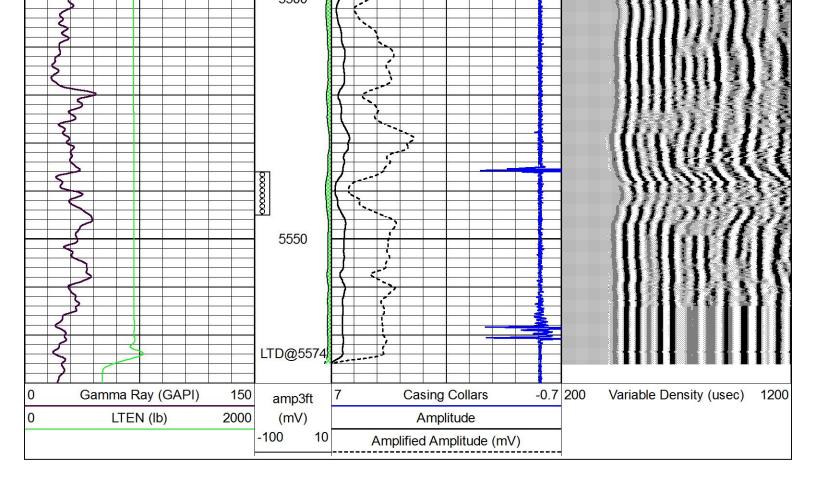

Final Radioactivity Log, Final Logs run to obtain Geophysical Data and Final Electric Logs must be emailed to kcc-well-logs@kcc.ks.gov. Digital electronic log files must be submitted in LAS version 2.0 or newer AND an image file (TIFF or PDF).