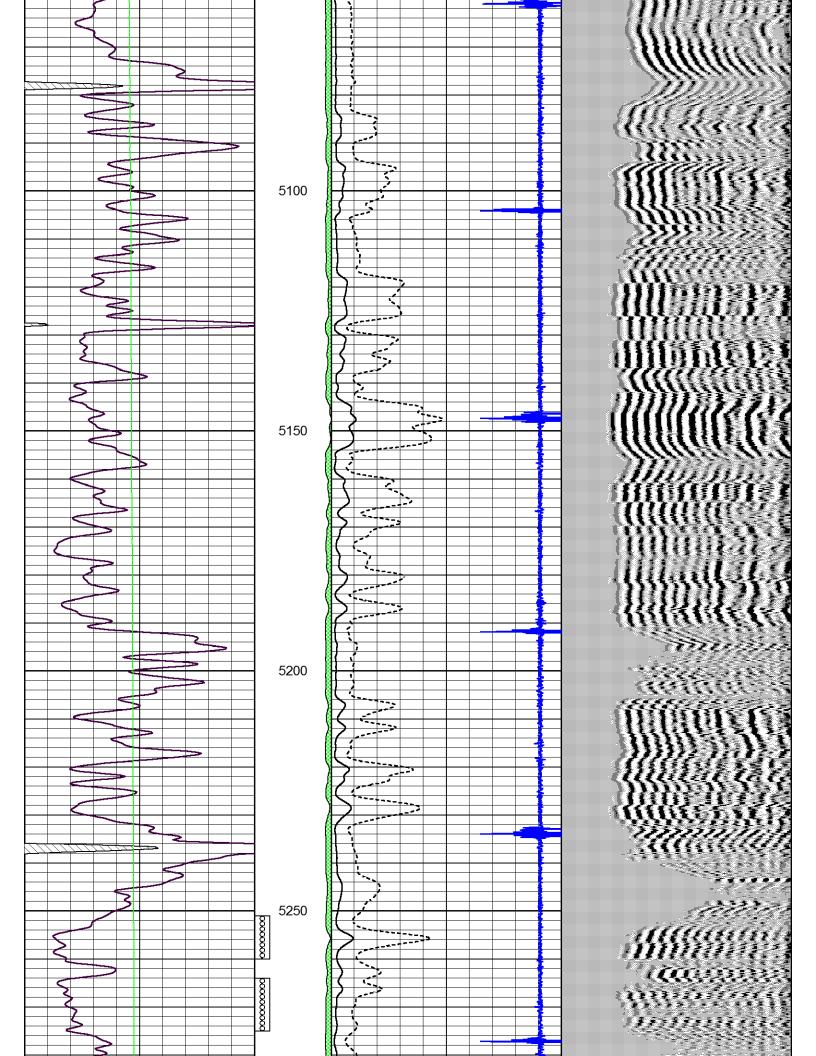

### KOLAR Document ID: 1485264

| Operator Name:          | Lease Name: Well #: |
|-------------------------|---------------------|
| Sec TwpS. R East 🗌 West | County:             |

Page Two

**INSTRUCTIONS:** Show important tops of formations penetrated. Detail all cores. Report all final copies of drill stems tests giving interval tested, time tool open and closed, flowing and shut-in pressures, whether shut-in pressure reached static level, hydrostatic pressures, bottom hole temperature, fluid recovery, and flow rates if gas to surface test, along with final chart(s). Attach extra sheet if more space is needed.

| Drill Stem Tests Taken (Attach Additional Sheets)                                                               |                                   |                     | ′es 🗌 No                                 |                      | Log Formation (Top), Depth and Datum                                |                               |                               |                                                             | Sample                        |
|-----------------------------------------------------------------------------------------------------------------|-----------------------------------|---------------------|------------------------------------------|----------------------|---------------------------------------------------------------------|-------------------------------|-------------------------------|-------------------------------------------------------------|-------------------------------|
|                                                                                                                 | Samples Sent to Geological Survey |                     |                                          |                      |                                                                     | Э                             |                               | Тор                                                         | Datum                         |
| Cores Taken<br>Electric Log Run<br>Geologist Report / Mud<br>List All E. Logs Run:                              |                                   | □ Y<br>□ Y          | ′es ∐No<br>′es ∏No<br>′es ∏No<br>′es ∏No |                      |                                                                     |                               |                               |                                                             |                               |
|                                                                                                                 |                                   | Rep                 | CASING<br>ort all strings set-c          |                      | ] Ne                                                                | w Used<br>rmediate, productio | on. etc.                      |                                                             |                               |
| Purpose of String                                                                                               | Size Hole<br>Drilled              | Siz                 | ze Casing<br>et (In O.D.)                | Weight<br>Lbs. / Ft. |                                                                     | Setting<br>Depth              | Type of<br>Cement             | # Sacks<br>Used                                             | Type and Percent<br>Additives |
|                                                                                                                 |                                   |                     |                                          |                      |                                                                     |                               |                               |                                                             |                               |
|                                                                                                                 |                                   |                     |                                          |                      |                                                                     |                               |                               |                                                             |                               |
| [                                                                                                               |                                   |                     | ADDITIONAL                               | CEMENTING /          | SQU                                                                 | EEZE RECORD                   |                               |                                                             |                               |
| Purpose: Depth<br>Perforate Protect Casing                                                                      |                                   | Туре                | e of Cement                              | # Sacks Used         |                                                                     | Type and Percent Additives    |                               |                                                             |                               |
| Protect Casing Plug Back TD Plug Off Zone                                                                       |                                   |                     |                                          |                      |                                                                     |                               |                               |                                                             |                               |
| <ol> <li>Did you perform a hydra</li> <li>Does the volume of the</li> <li>Was the hydraulic fracture</li> </ol> | total base fluid of the           | hydraulic fr        | acturing treatment                       |                      | -                                                                   | ☐ Yes<br>ns? ☐ Yes<br>☐ Yes   | No (If No, s                  | kip questions 2 ar<br>kip question 3)<br>ill out Page Three |                               |
| Date of first Production/Inj<br>Injection:                                                                      | jection or Resumed Pr             | oduction/           | Producing Meth                           | iod:                 |                                                                     | Gas Lift 🗌 O                  | ther <i>(Explain)</i>         |                                                             |                               |
| Estimated Production<br>Per 24 Hours                                                                            | Oil                               | Bbls.               | Gas                                      | Mcf                  | Wate                                                                | er Bb                         | ls.                           | Gas-Oil Ratio                                               | Gravity                       |
| DISPOSITIO                                                                                                      | N OF GAS:                         |                     | Ν                                        | IETHOD OF COM        | HOD OF COMPLETION: PRODUCTION INTERV                                |                               |                               |                                                             |                               |
| Vented Sold Used on Lease Open I<br>(If vented, Submit ACO-18.)                                                 |                                   |                     | Open Hole                                |                      | Dually Comp.     Commingled       (Submit ACO-5)     (Submit ACO-4) |                               |                               | Bottom                                                      |                               |
| Shots Per Perforation Perforation<br>Foot Top Bottom                                                            |                                   | Bridge Plug<br>Type | Bridge Plug<br>Set At                    |                      |                                                                     |                               | not, Cementing Squeeze Record |                                                             |                               |
|                                                                                                                 |                                   |                     |                                          |                      |                                                                     |                               |                               |                                                             |                               |
|                                                                                                                 |                                   |                     |                                          |                      |                                                                     |                               |                               |                                                             |                               |
|                                                                                                                 |                                   |                     |                                          |                      |                                                                     |                               |                               |                                                             |                               |
|                                                                                                                 |                                   |                     |                                          |                      |                                                                     |                               |                               |                                                             |                               |
| TUBING RECORD:                                                                                                  | Size:                             | Set At:             |                                          | Packer At:           |                                                                     |                               |                               |                                                             |                               |