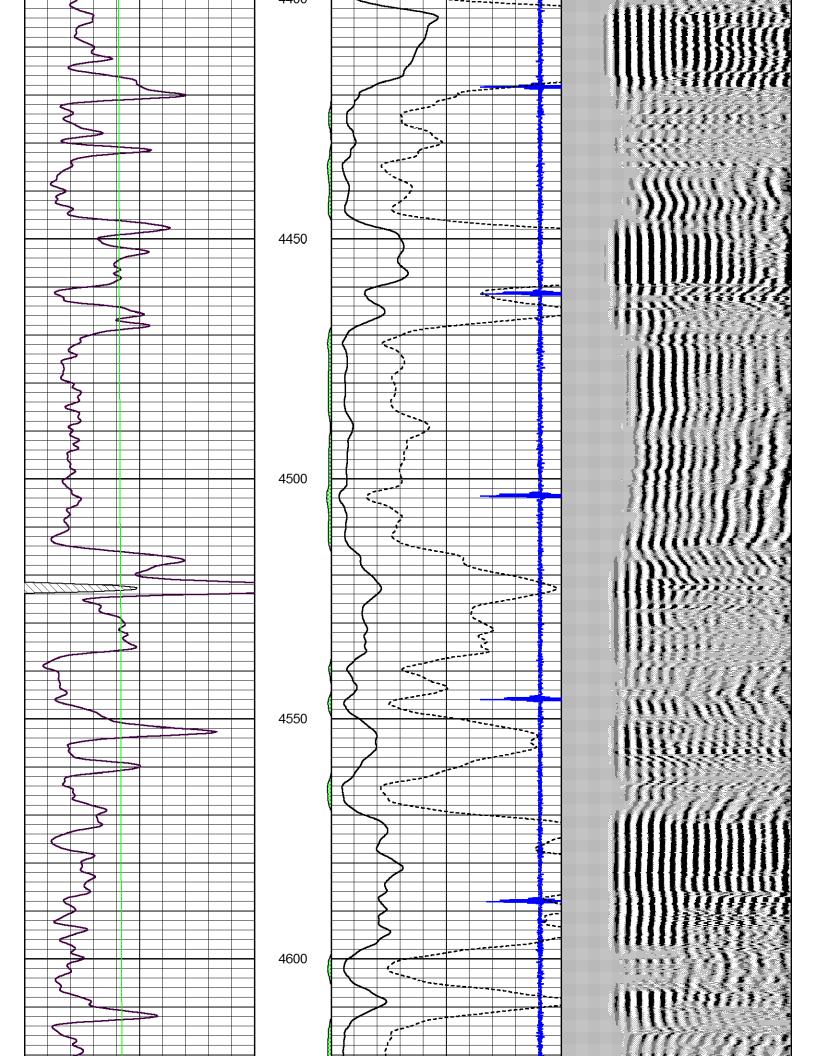

Final Radioactivity Log, Final Logs run to obtain Geophysical Data and Final Electric Logs must be emailed to kcc-well-logs@kcc.ks.gov. Digital electronic log files must be submitted in LAS version 2.0 or newer AND an image file (TIFF or PDF).