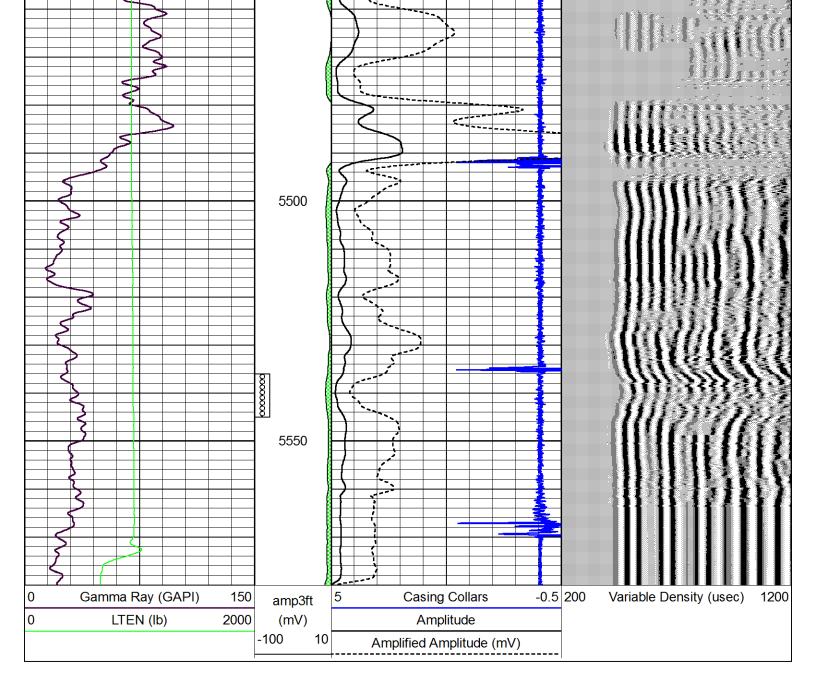

Final Radioactivity Log, Final Logs run to obtain Geophysical Data and Final Electric Logs must be emailed to kcc-well-logs@kcc.ks.gov. Digital electronic log files must be submitted in LAS version 2.0 or newer AND an image file (TIFF or PDF).