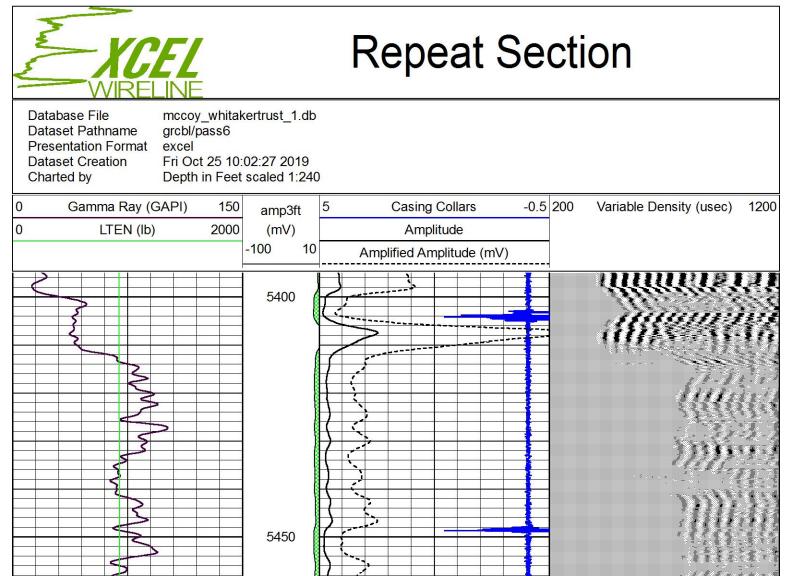

Final Radioactivity Log, Final Logs run to obtain Geophysical Data and Final Electric Logs must be emailed to kcc-well-logs@kcc.ks.gov. Digital electronic log files must be submitted in LAS version 2.0 or newer AND an image file (TIFF or PDF).