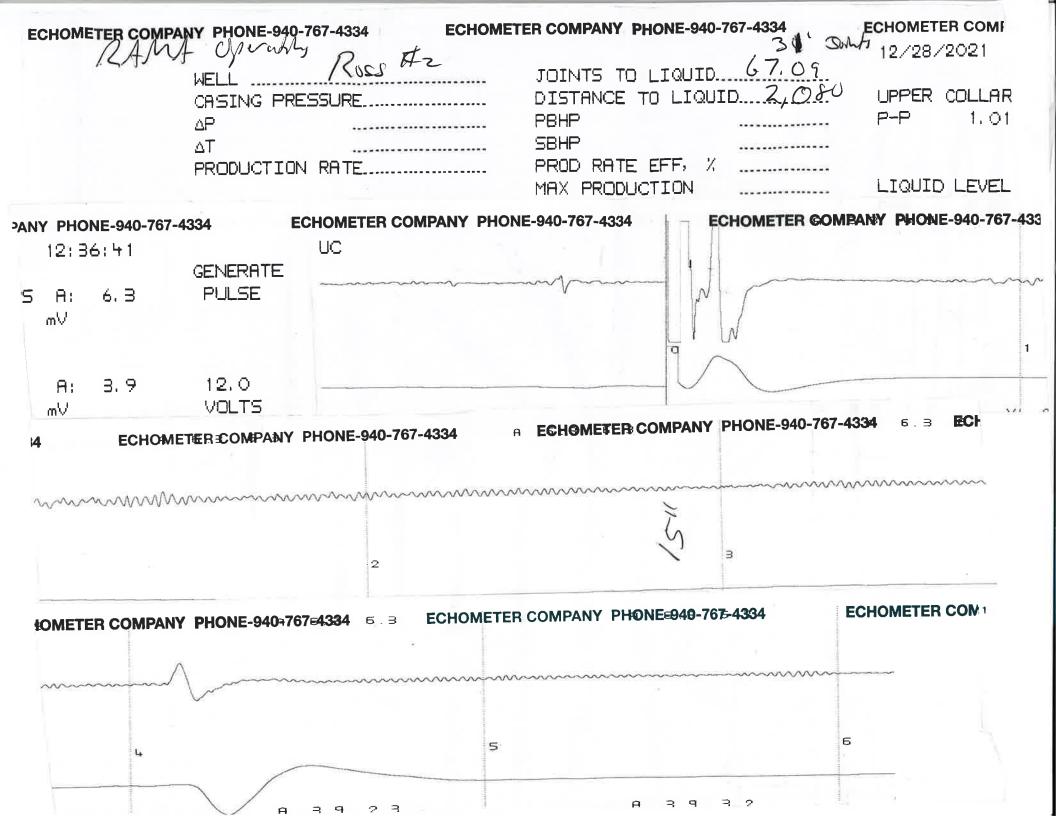

Re: Temporary Abandonment API 15-167-05704-00-00 ROSS 2 SW/4 Sec.11-15S-13W Russell County, Kansas