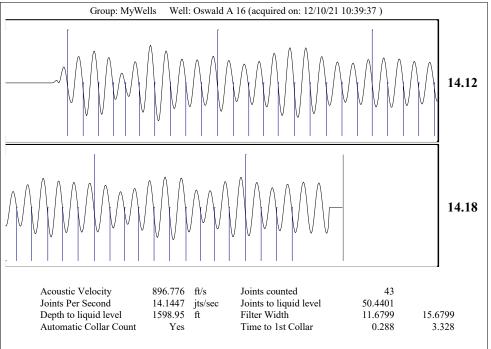

| ty, KS 67801             |                       | Phone 620.682.7933      |  |           |         |       |            |              |               |        |
|                                                                    | KCC Disti              | KCC District Office #2 - 3450 N. Rock Road, |               |                                                                                                                              | Suite 601, Wichita, KS 6 | 7226                  | Phone 316.337.7400      |  |           |         |       |            |              |               |        |

KCC District Office #3 - 137 E. 21st St., Chanute, KS 66720

KCC District Office #4 - 2301 E. 13th Street, Hays, KS 67601-2651









Conservation Division District Office No. 4 2301 E. 13th Street Hays, KS 67601-2651



Phone: 785-261-6250 Fax: 785-625-0564 http://kcc.ks.gov/

Andrew J. French, Chairperson Dwight D. Keen, Commissioner Susan K. Duffy, Commissioner Laura Kelly, Governor

January 03, 2022

Zach Patterson Patterson Energy LLC PO BOX 400 HAYS, KS 67601-0400

Re: Temporary Abandonment API 15-051-19164-00-01 OSWALD A 16 SW/4 Sec.11-12S-16W Ellis County, Kansas

## Dear Zach Patterson:

- "Your temporary abandonment (TA) application for the well listed above has been approved. In accordance with K.A.R. 82-3-111 the TA status of this well will expire 01/03/2023.
- \* If you return this well to service or plug it, please notify the District Office.
- \* If you sell this well you are required to file a Transfer