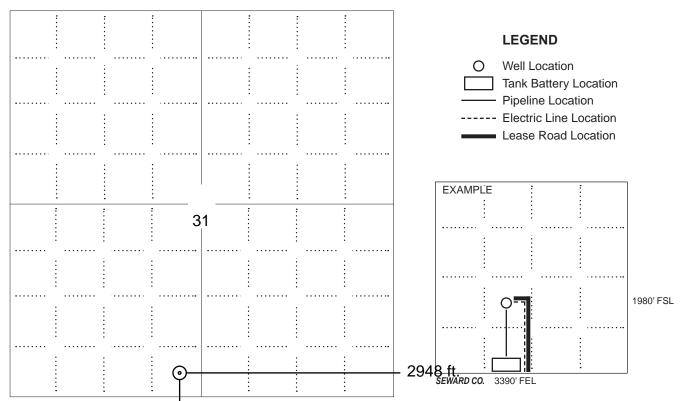

|
| Field:                                | Sec Twp S. R                                                                                         |
| Number of Acres attributable to well: | Is Section: Regular or Irregular                                                                     |
|                                       | If Section is Irregular, locate well from nearest corner boundary.  Section corner used: NE NW SE SW |

#### **PLAT**

Show location of the well. Show footage to the nearest lease or unit boundary line. Show the predicted locations of lease roads, tank batteries, pipelines and electrical lines, as required by the Kansas Surface Owner Notice Act (House Bill 2032).

You may attach a separate plat if desired.



NOTE: In all cases locate the spot of the proposed drilling locaton.

### 329 ft.

#### In plotting the proposed location of the well, you must show:

- 1. The manner in which you are using the depicted plat by identifying section lines, i.e. 1 section, 1 section with 8 surrounding sections, 4 sections, etc.
- 2. The distance of the proposed drilling location from the south / north and east / west outside section lines.
- 3. The distance to the nearest lease or unit boundary line (in footage).
- 4. If proposed location is located within a prorated or spaced field a certificate of acreage attribution plat must be attached: (C0-7 for oil wells; CG-8 for gas wells).
- 5. The predicted locations of lease roads, tank batteries, pipelines, and electrical lines.

### Kansas Corporation Commissi