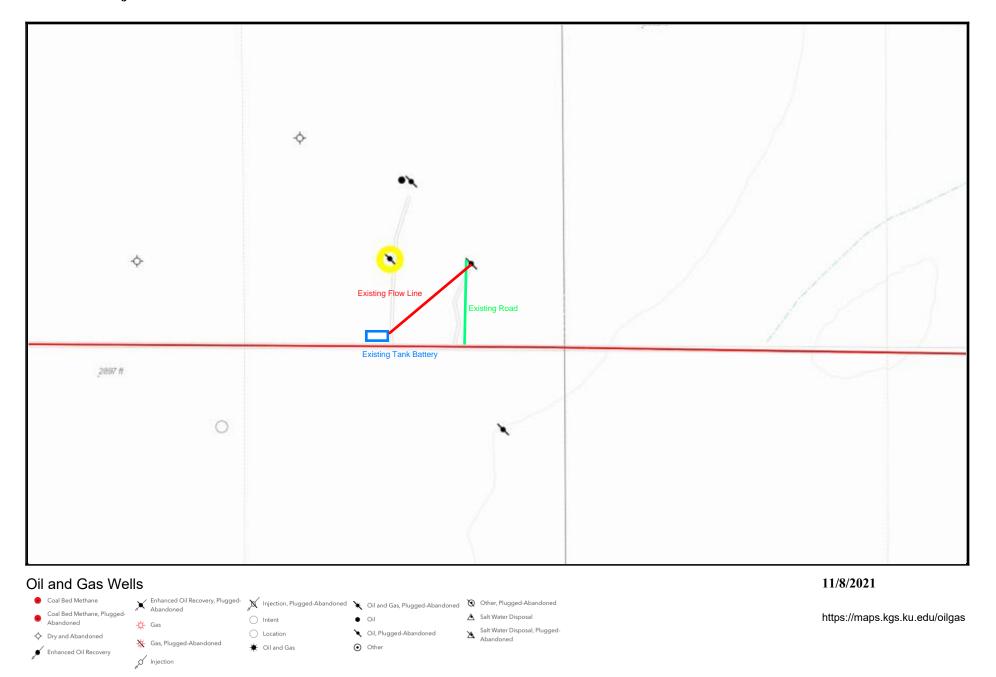

| fee with this form. If the fee is not received with this form, the KSONA-1 will be returned.                                                                                                                                                     |
| Submitted Electronically                                                                                                                                                                                                                              |                                                                                                                                                                                                                                                  |

# **Froebe Project**



**Notice:** Fill out COMPLETELY and return to Conservation Division at the address below within 60 days from plugging date.

### Kansas Corporation Commission Oil & Gas Conservation Division

#### WELL PLUGGING RECORD K.A.R. 82-3-117

Form CP-4
March 2009
Type or Print on this Form
Form must be Signed
All blanks must be Filled

| OPERATOR: License #:                                        |                              |                               | 1        | API No. 15    | 5                                       |                                             |
|-------------------------------------------------------------|------------------------------|-------------------------------|----------|---------------|-----------------------------------------|-------------------------------