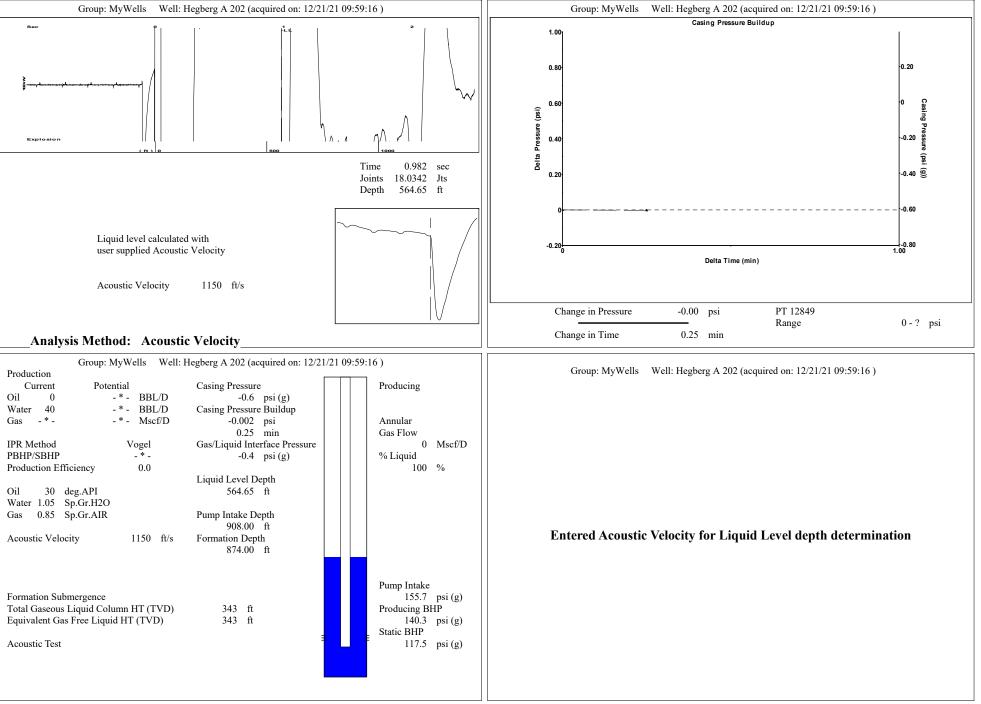

Re: Temporary Abandonment API 15-015-23721-00-00 HEGBERG A 202 NE/4 Sec.28-25S-05E Butler County, Kansas

Dear Shane Summers:

"Your temporary abandonment (TA) application for the well listed above has been approved. In accordance with K.A.R. 82-3-111 the TA status of this well will expire 01/05/2023.