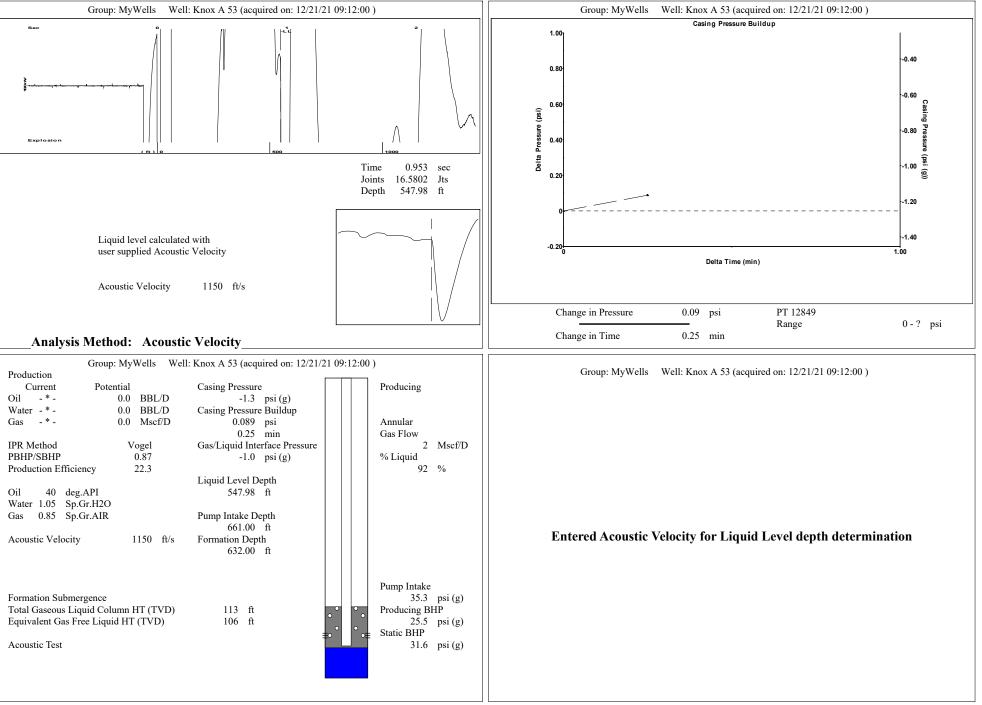

|                           |
| TA Approved: Yes De                          | enied Date:  |           |               |                |                           |

## Mail to the Appropriate KCC Conservation Office:

|  | KCC District Office #1 - 210 E. Frontview, Suite A, Dodge City, KS 67801               | Phone 620.682.7933 |
|--|----------------------------------------------------------------------------------------|--------------------|
|  | KCC District Office #2 - 3450 N. Rock Road, Building 600, Suite 601, Wichita, KS 67226 | Phone 316.337.7400 |
|  | KCC District Office #3 - 137 E. 21st St., Chanute, KS 66720                            | Phone 620.902.6450 |
|  | KCC District Office #4 - 2301 E. 13th Street, Hays, KS 67601-2651                      | Phone 785.261.6250 |





Phone: 316-337-7400 Fax: 316-630-4005 http://kcc.ks.gov/

Andrew J. French, Chairperson Dwight D. Keen, Commissioner Susan K. Duffy, Commissioner Laura Kelly, Governor

January 05, 2022

shane summers Vess Oil Corporation 1700 WATERFRONT PKWY BLDG 500 WICHITA, KS 67206-6619

Re: Temporary Abandonment API 15-015-23479-00-00 KNOX A 53 NW/4 Sec.22-25S-05E Butler County, Kansas

Dear shane summers:

"Your temporary abandonment (TA) application for the well listed above has been approved. In accordance with K.A.R. 82-3-111 the TA status of this well will expire 01/05/2023.

\* If you return this well to service or plug it, please notify the District Office.

\* If you sell this well you are required to file a Transfer of Operator form, T-1.

\* If the well will remain temporarily abandoned,