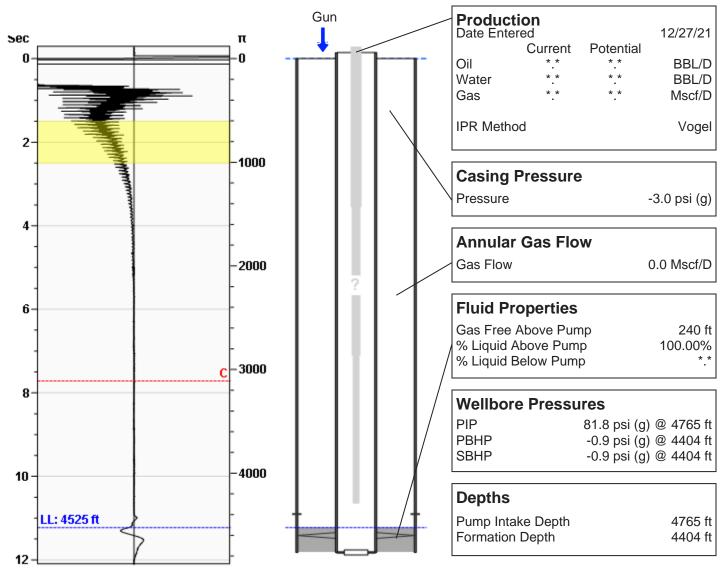

# (((ECHOMETER))) Towns A 2-21 12/27/2021 12:21:48PM

#### WG Unknown

Fluid Above Pump 240 ft Liquid Level 4525 ft

### **Comments and Recommendations**

12-27-21 - Acoustic Test

Echometer Company 5001 Ditto Lane Wichita Falls, TX 76302 (940) 767-4334 info@echometer.com Conservation Division District Office No. 4 2301 E. 13th Street Hays, KS 67601-2651