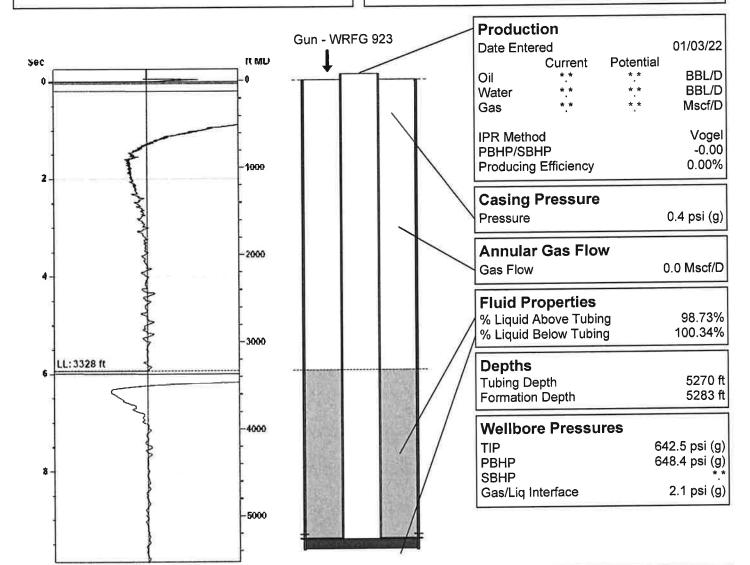

## Hawes Ranch 1A-27 01/03/2022 09:16:23AM

Liquid Level

3328 ft MD

Fluid Above Tubing
Gas Free Above Tubing

1942 ft TVD 1918 ft TVD

|                 | Acoustic veloc                                           | ity            |                                          |  |  |
|-----------------|----------------------------------------------------------|----------------|------------------------------------------|--|--|
|                 | Surface Temp                                             | 70 deg F       | 0.00% CO2                                |  |  |
| Bottomhole Temp |                                                          | 150 deg F      | 0.00% N2                                 |  |  |
|                 | Pressure                                                 | 0.4 psi (g)    | 0.00% H2S                                |  |  |
|                 | Gas Gravity                                              | 0.9220 Air = 1 |                                          |  |  |
|                 | Acoustic Velocity<br>Joints Per Sec.<br>Joints To Liquid |                | 1118 ft/s<br>17.64 Jts/sec<br>104.97 Jts |  |  |
|                 | Calculated From Known Gas Specific Gravity               |                |                                          |  |  |