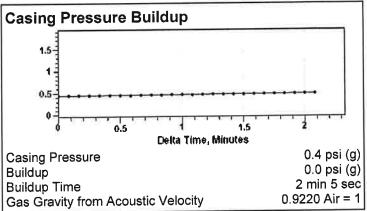

## Hawes Ranch 1A-27 01/03/2022 09:16:23AM

Liquid Level

3328 ft MD

Fluid Above Tubing
Gas Free Above Tubing

1942 ft TVD 1918 ft TVD

|                 | Acoustic veloc                                           | ity            |                                          |  |  |
|-----------------|----------------------------------------------------------|----------------|------------------------------------------|--|--|
|                 | Surface Temp                                             | 70 deg F       | 0.00% CO2                                |  |  |
| Bottomhole Temp |                                                          | 150 deg F      | 0.00% N2                                 |  |  |
|                 | Pressure                                                 | 0.4 psi (g)    | 0.00% H2S                                |  |  |
|                 | Gas Gravity                                              | 0.9220 Air = 1 |                                          |  |  |
|                 | Acoustic Velocity<br>Joints Per Sec.<br>Joints To Liquid |                | 1118 ft/s<br>17.64 Jts/sec<br>104.97 Jts |  |  |
|                 | Calculated From Known Gas Specific Gravity               |                |                                          |  |  |