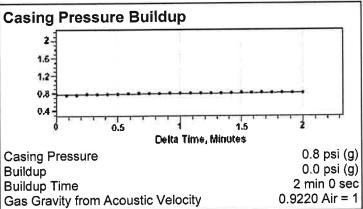

(((ECHOMETER)))

Stimpert 1-7 01/03/2022 08:54:55AM

Liquid Level

2135 ft MD

Fluid Above Tubing Gas Free Above Tubing 3170 ft TVD 3170 ft TVD

| Acoustic Velocity                                        |                |                                         |  |  |  |
|----------------------------------------------------------|----------------|-----------------------------------------|--|--|--|
| Surface Temp                                             | 70 deg F       | 0.00% CO2                               |  |  |  |
| Bottomhole Temp                                          | 150 deg F      | 0.00% N2                                |  |  |  |
| Pressure                                                 | 0.8 psi (g)    | 0.00% H2S                               |  |  |  |
| Gas Gravity                                              | 0.9220 Air = 1 |                                         |  |  |  |
| Acoustic Velocity<br>Joints Per Sec.<br>Joints To Liquid |                | 1118 ft/s<br>17.63 Jts/sec<br>67.35 Jts |  |  |  |
| Calculated From Known Gas Specific Gravity               |                |                                         |  |  |  |