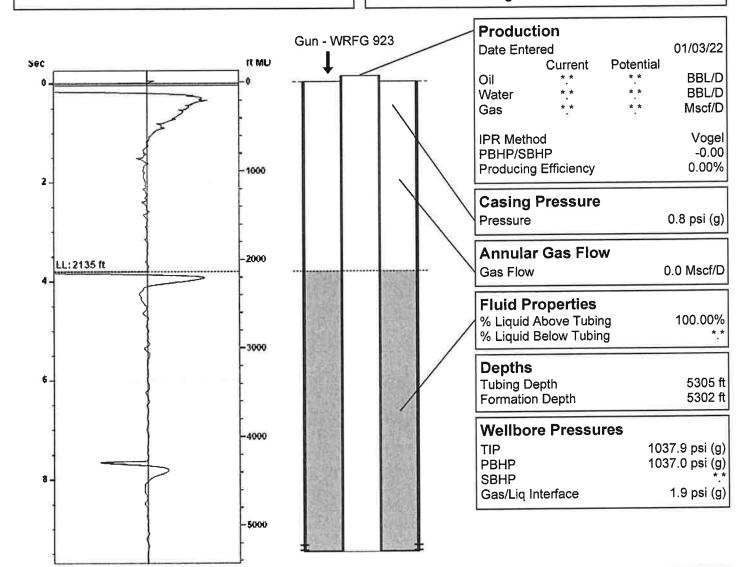

(((ECHOMETER)))

Stimpert 1-7 01/03/2022 08:54:55AM

Liquid Level

2135 ft MD

Fluid Above Tubing Gas Free Above Tubing 3170 ft TVD 3170 ft TVD

| Acoustic Velocity                                        |                |                                         |  |  |  |
|----------------------------------------------------------|----------------|-----------------------------------------|--|--|--|
| Surface Temp                                             | 70 deg F       | 0.00% CO2                               |  |  |  |
| Bottomhole Temp                                          | 150 deg F      | 0.00% N2                                |  |  |  |
| Pressure                                                 | 0.8 psi (g)    | 0.00% H2S                               |  |  |  |
| Gas Gravity                                              | 0.9220 Air = 1 |                                         |  |  |  |
| Acoustic Velocity<br>Joints Per Sec.<br>Joints To Liquid |                | 1118 ft/s<br>17.63 Jts/sec<br>67.35 Jts |  |  |  |
| Calculated From Known Gas Specific Gravity               |                |                                         |  |  |  |