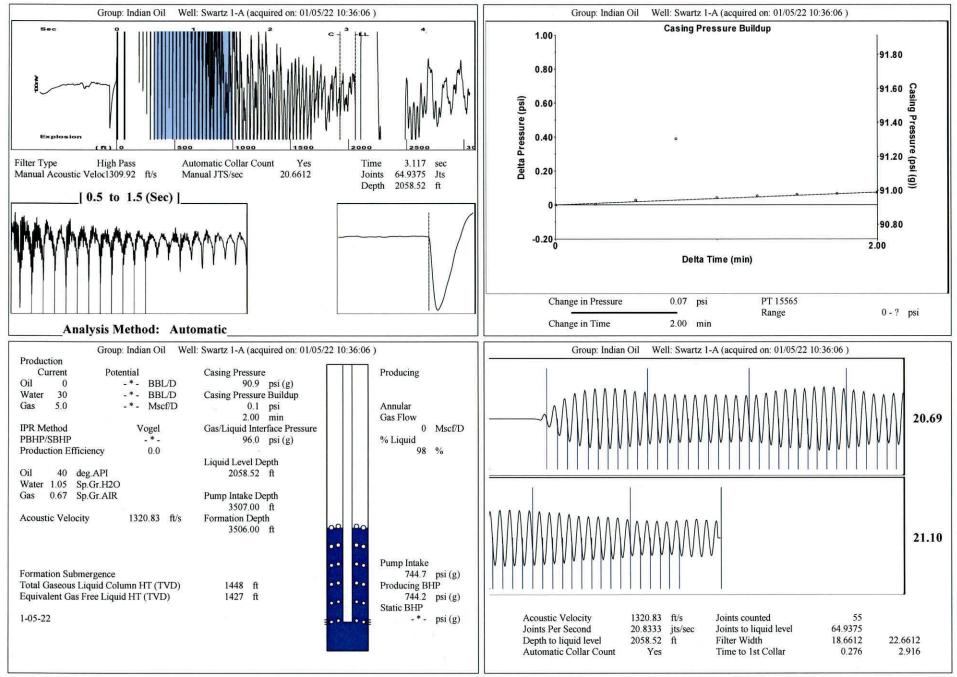

|                           |
| TA Approved: 🗌 Yes 🗌 [                       | Denied Date: |           |               |                |                           |

## Mail to the Appropriate KCC Conservation Office:

|  | KCC District Office #1 - 210 E. Frontview, Suite A, Dodge City, KS 67801               | Phone 620.682.7933 |
|--|----------------------------------------------------------------------------------------|--------------------|
|  | KCC District Office #2 - 3450 N. Rock Road, Building 600, Suite 601, Wichita, KS 67226 | Phone 316.337.7400 |
|  | KCC District Office #3 - 137 E. 21st St., Chanute, KS 66720                            | Phone 620.902.6450 |
|  | KCC District Office #4 - 2301 E. 13th Street, Hays, KS 67601-2651                      | Phone 785.261.6250 |



TOTAL WELL MANAGEMENT by ECHOMETER Company 01/05/22 10:56:08





Phone: 620-682-7933 http://kcc.ks.gov/

Andrew J. French, Chairperson Dwight D. Keen, Commissioner Susan K. Duffy, Commissioner Laura Kelly, Governor

January 06, 2022

Joscelyn Nittler Indian Oil Co., Inc. 308 S. Main St. PO BOX 209 MEDICINE LODGE, KS 67104-0209

Re: Temporary Abandonment API 15-007-22461-00-01 SWARTZ 1A NE/4 Sec.31-31S-11W Barber County, Kansas

Dear Joscelyn Nittler:

"Your temporary abandonment (TA) application for the well listed above has been approved. In accordance with K.A.R. 82-3-111 the TA status of this well will expire 01/06/2023.

\* If you return this well to service or plug it, please notify the District Office.

\* If you sell this well you are required to file a Transfer of Operator form,