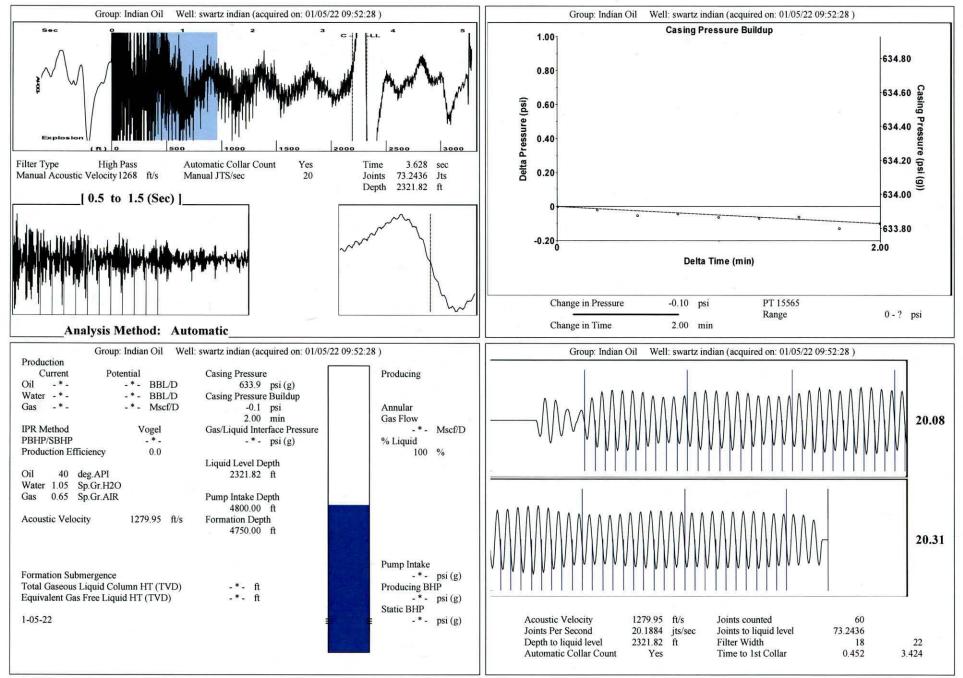

|
| TA Approved: 🗌 Yes 🗌 D                               | enied Date:  |           |               |                |                           |

## Mail to the Appropriate KCC Conservation Office:

|  | KCC District Office #1 - 210 E. Frontview, Suite A, Dodge City, KS 67801               | Phone 620.682.7933 |
|--|----------------------------------------------------------------------------------------|--------------------|
|  | KCC District Office #2 - 3450 N. Rock Road, Building 600, Suite 601, Wichita, KS 67226 | Phone 316.337.7400 |
|  | KCC District Office #3 - 137 E. 21st St., Chanute, KS 66720                            | Phone 620.902.6450 |
|  | KCC District Office #4 - 2301 E. 13th Street, Hays, KS 67601-2651                      | Phone 785.261.6250 |



TOTAL WELL MANAGEMENT by ECHOMETER Company 0

01/05/22 10:55:25





Phone: 620-682-7933 http://kcc.ks.gov/

Andrew J. French, Chairperson Dwight D. Keen, Commissioner Susan K. Duffy, Commissioner Laura Kelly, Governor

January 06, 2022

Anthony Farrar Indian Oil Co., Inc. 308 S. Main St. PO BOX 209 MEDICINE LODGE, KS 67104-0209

Re: Temporary Abandonment API 15-007-24148-00-00 SWARTZ-INDIAN 1 NE/4 Sec.31-31S-11W Barber County, Kansas

Dear Anthony Farrar:

"Your temporary abandonment (TA) application for the well listed above has been approved. In accordance with K.A.R. 82-3-111 the TA status of this well will expire 01/06/2023.

\* If you return this well to service or plug it, please notify the District Office.

\* If you sell this well you are required to file a Transfer of Operator