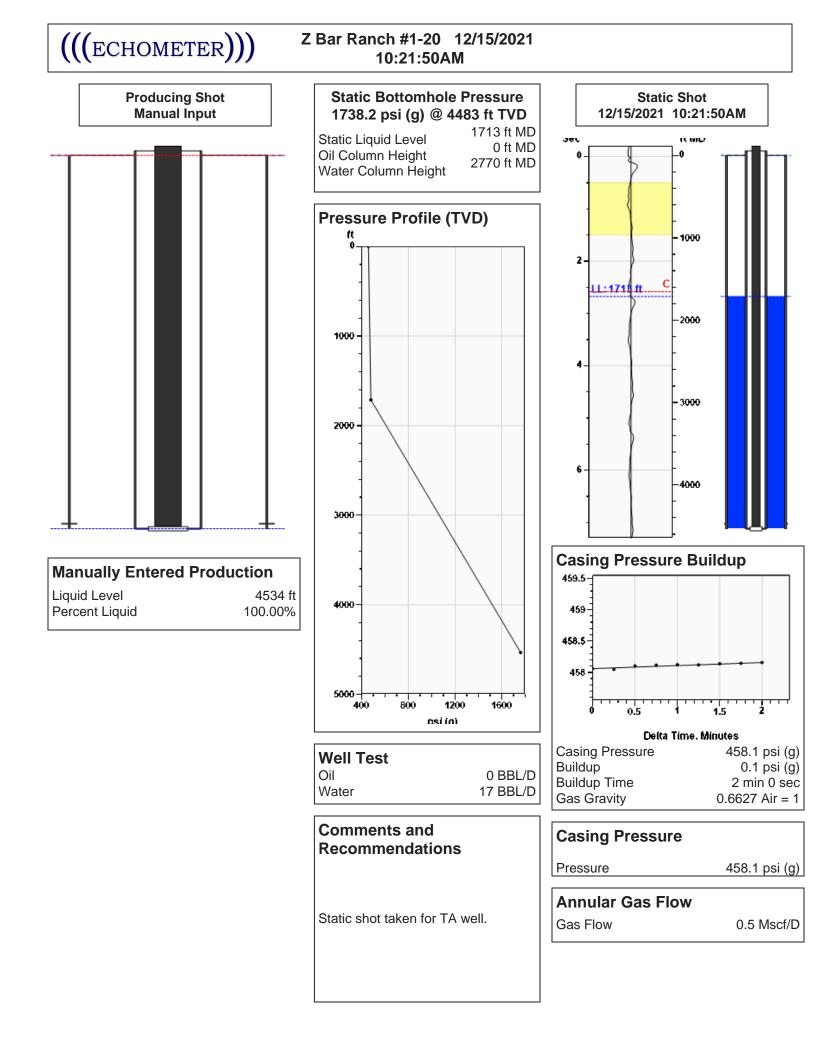

Re: Temporary Abandonment API 15-007-21079-00-01 Z-BAR RANCH 1-20 NW/4 Sec.20-34S-14W Barber County, Kansas

Dear Mindy Wooten:

"Your temporary abandonment (TA) application for the well listed above has been approved. In accordance with K.A.R. 82-3-111 the TA status of this well will expire 01/06/2023.