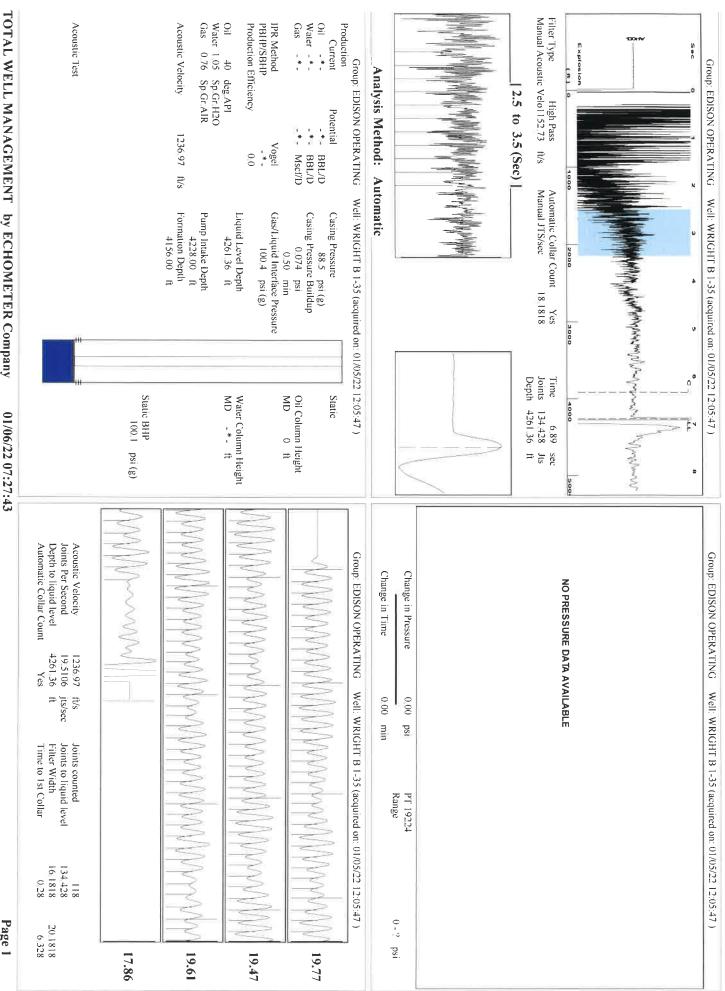

TOTAL WELL MANAGEMENT by ECHOMETER Company

Page 1

Phone: 316-337-7400 Fax: 316-630-4005 http://kcc.ks.gov/

Andrew J. French, Chairperson Dwight D. Keen, Commissioner Susan K. Duffy, Commissioner Laura Kelly, Governor