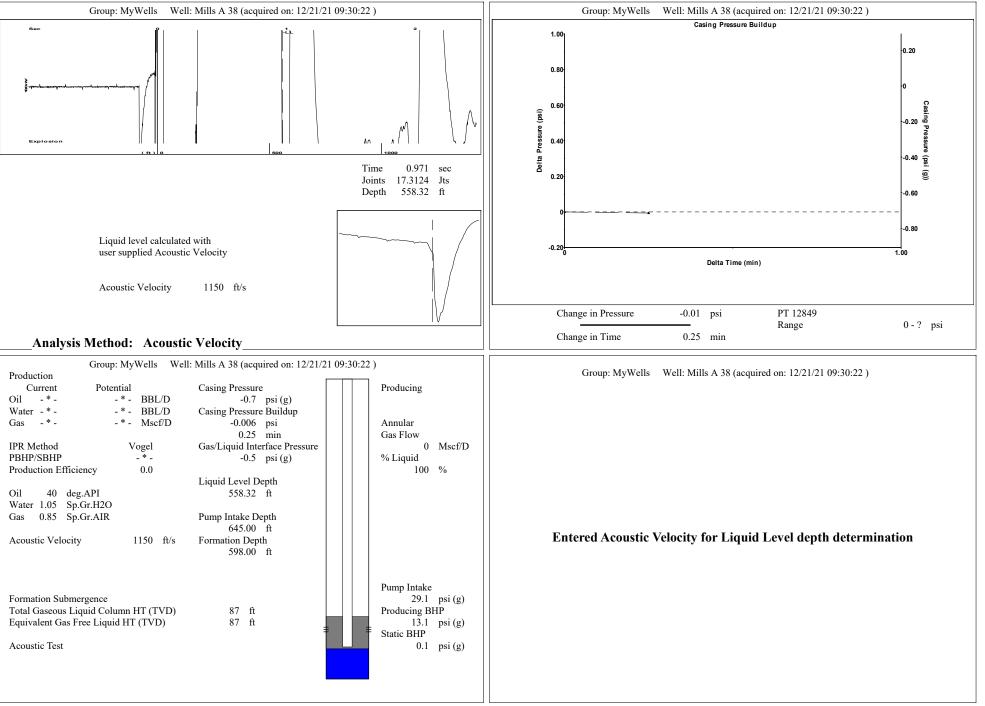

Re: Temporary Abandonment API 15-015-21980-00-04 MILLS A 38 SW/4 Sec.22-25S-05E Butler County, Kansas

Dear Shane Summers:

"Your temporary abandonment (TA) application for the well listed above has been approved. In accordance with K.A.R. 82-3-111 the TA status of this well will expire 01/07/2023.