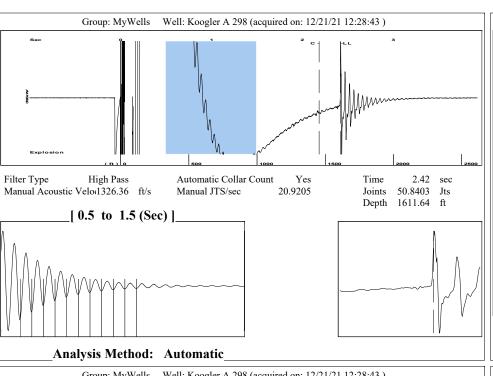

January 07, 2022

Coleman Townes Vess Oil Corporation 1700 WATERFRONT PKWY BLDG 500 WICHITA, KS 67206-6619

Re: Temporary Abandonment API 15-015-23444-00-02 KOOGLER A 298 SE/4 Sec.17-26S-05E Butler County, Kansas