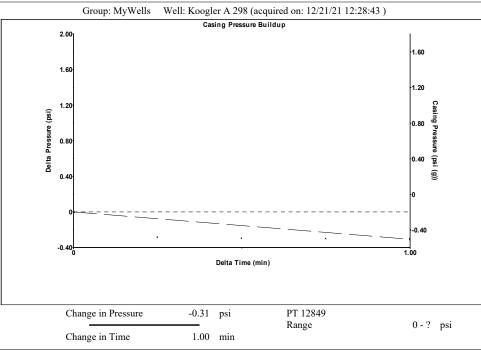

January 07, 2022

Coleman Townes Vess Oil Corporation 1700 WATERFRONT PKWY BLDG 500 WICHITA, KS 67206-6619

Re: Temporary Abandonment API 15-015-23444-00-02 KOOGLER A 298 SE/4 Sec.17-26S-05E Butler County, Kansas