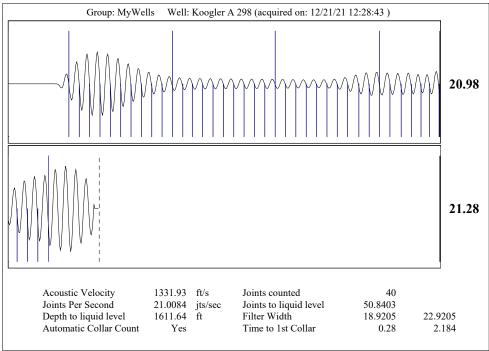

January 07, 2022

Coleman Townes Vess Oil Corporation 1700 WATERFRONT PKWY BLDG 500 WICHITA, KS 67206-6619

Re: Temporary Abandonment API 15-015-23444-00-02 KOOGLER A 298 SE/4 Sec.17-26S-05E Butler County, Kansas