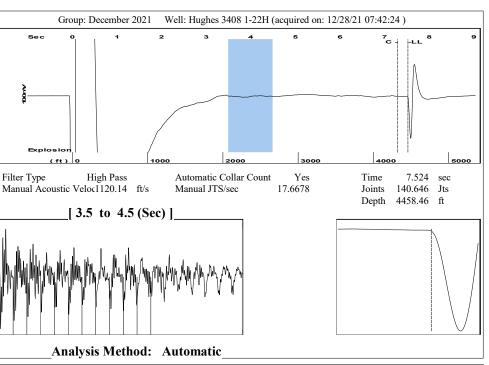

### **Conditions**

| Pressure             |            |         | Production          |            |        |
|----------------------|------------|---------|---------------------|------------|--------|
| Static BHP           | 1477.7     | psi (g) | Oil Production      | 0          | BBL/D  |
| Static BHP Method    | Acoustic   |         | Water Production    | 1          | BBL/D  |
| Static BHP Date      | 11/06/2019 |         | Gas Production      | - * -      | Mscf/D |
|                      |            |         | Production Date     | 11/06/2019 |        |
| Producing BHP        | 636.4      | psi (g) |                     |            |        |
| Producing BHP Method | Acoustic   |         | <b>Temperatures</b> |            |        |
| Producing BHP Date   | 12/28/2021 |         | Surface Temperature | 70         | dea F  |

### **Surface Producing Pressures**

**Tubing Pressure** - \* - psi (g) Casing Pressure 84.2 psi (g)

Oil API 40 deg.API Water Specific Gravity 1.05 Sp.Gr.H2O