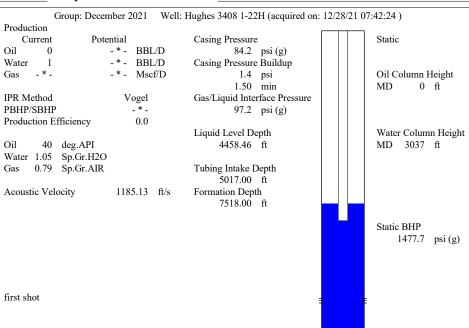

# **Electric Motor Parameters**

Rated Full Load AMPS \_ \* \_ Rated Full Load RPM \_ \* \_ 1200 Synchronous RPM Voltage \_ \* \_ Hertz 60 Phase 3 Power Consumption 5 Power Demand 8 \$/KW

7518.00 ft

| Tubulars             |        |    |
|----------------------|--------|----|
| Tubing OD            | 2.875  | in |
| Casing OD            | 7.000  | in |
| Average Joint Length | 31.700 | ft |
| Anchor Depth         | -*-    | ft |
| Kelly Bushing        | 23.00  | ft |

### Pump

Plunger Diameter - \* - in Pump Intake Depth 5017.00 ft \*\*Total Rod Length < Pump Depth

### **Conditions**

| Pressure             |            |         | Production          |            |        |
|----------------------|------------|---------|---------------------|------------|--------|
| Static BHP           | 1477.7     | psi (g) | Oil Production      | 0          | BBL/D  |
| Static BHP Method    | Acoustic   |         | Water Production    | 1          | BBL/D  |
| Static BHP Date      | 11/06/2019 |         | Gas Production      | - * -      | Mscf/D |
|                      |            |         | Production Date     | 11/06/2019 |        |
| Producing BHP        | 636.4      | psi (g) |                     |            |        |
| Producing BHP Method | Acoustic   |         | <b>Temperatures</b> |            |        |
| Producing BHP Date   | 12/28/2021 |         | Surface Temperature | 70         | dea F  |

### **Surface Producing Pressures**

**Tubing Pressure** - \* - psi (g) Casing Pressure 84.2 psi (g)

Oil API 40 deg.API Water Specific Gravity 1.05 Sp.Gr.H2O