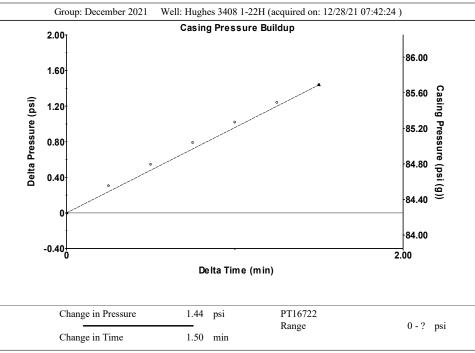

# **Casing Pressure Buildup**

Formation Depth

1.4 psi Change in Pressure Over Change in Time 1.50 min 70 deg F

150 deg F

Conservation Division District Office No. 2 3450 N. Rock Road Building 600, Suite 601 Wichita, KS 67226