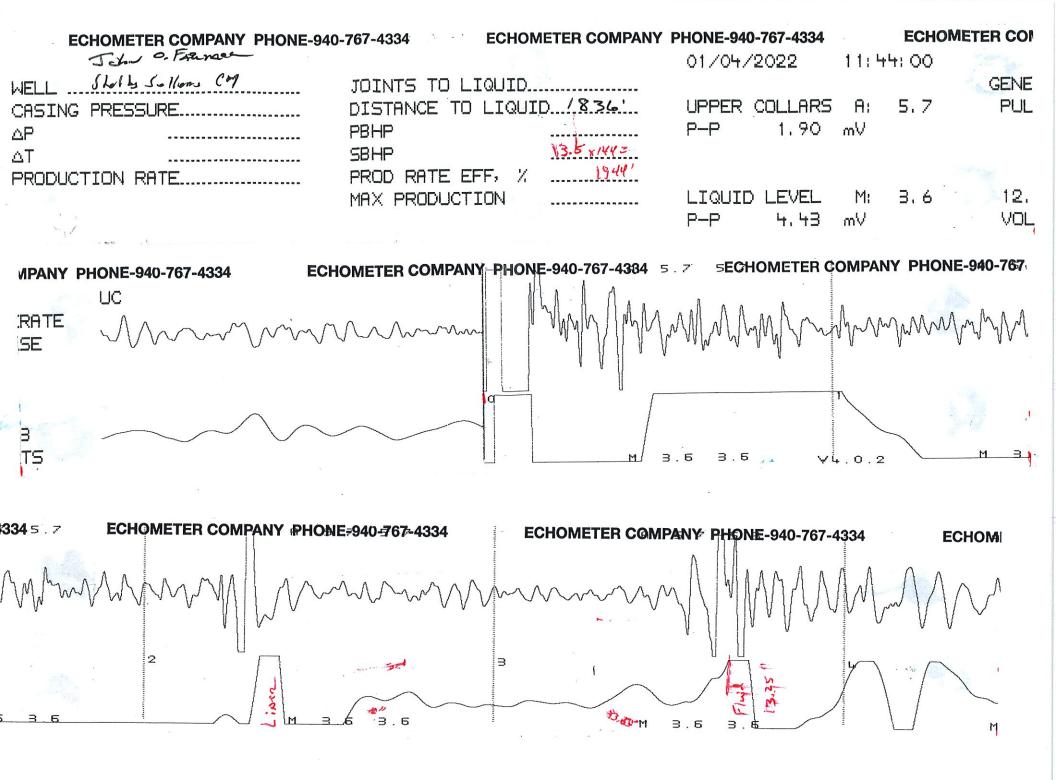

January 11, 2022

Marge Schulte Farmer, John O., Inc. 370 W WICHITA AVE PO BOX 352 RUSSELL, KS 67665-0352

Re: Temporary Abandonment API 15-167-19331-00-00 SHELBY SELLENS C 1 NE/4 Sec.22-15S-13W Russell County, Kansas