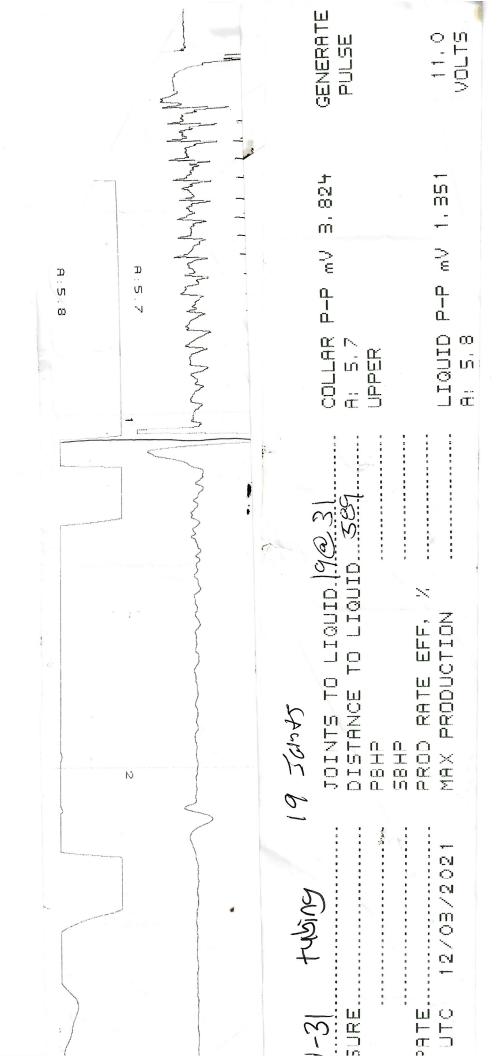

Nam Well Type: ( SWD Pe Gas Sto Spud Date:  duction  to  sacks Set at:  dug Back Meth ation Interval dation Interval | GPS Location: Lat:    Datum:                                                   | GPS Location: Lat:   |

|  | KCC District Office #1 - 210 E. Frontview, Suite A, Dodge City, KS 67801               | Phone 620.682.7933 |
|--|----------------------------------------------------------------------------------------|--------------------|
|  | KCC District Office #2 - 3450 N. Rock Road, Building 600, Suite 601, Wichita, KS 67226 | Phone 316.337.7400 |
|  | KCC District Office #3 - 137 E. 21st St., Chanute, KS 66720                            | Phone 620.902.6450 |
|  | KCC District Office #4 - 2301 E. 13th Street, Hays, KS 67601-2651                      | Phone 785.261.6250 |



Conservation Division District Office No. 2 3450 N. Rock Road Building 600, Suite 601 Wichita, KS 67226



Phone: 316-337-7400 Fax: 316-630-4005 http://kcc.ks.gov/

Laura Kelly, Governor

Andrew J. French, Chairperson Dwight D. Keen, Commissioner Susan K. Duffy, Commissioner

January 12, 2022

Tony Hett Hett Oil & Gas, LLC 2994 SUNFLOWER RD LINCOLNVILLE, KS 66858-9842

Re: Temporary Abandonment API 15-017-20768-00-00 LIPS 4-31 NE/4 Sec.31-18S-07E Chase County, Kansas

## **Dear Tony Hett:**

Your application for Temporary Abandonment (TA) for the above-listed well is denied for the following reasons(s):

## Shut-in Over 10 years

Pursuant to K.A.R. 82-3-111, the well must be plugged or returned to service by 02/11/2022.

If you wish to instead file an application for an exception to the