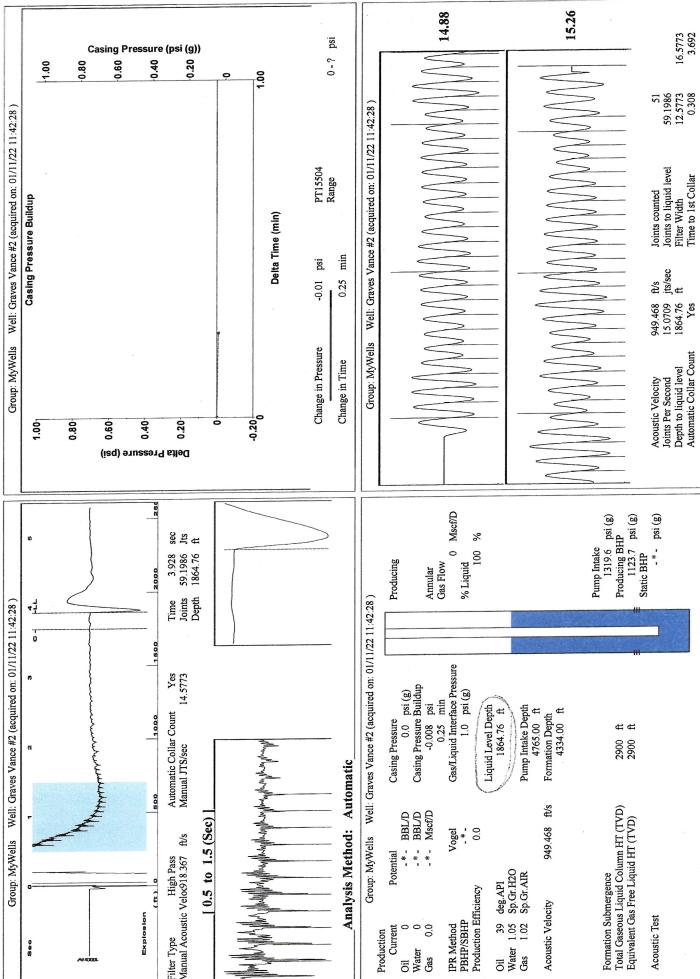

January 13, 2022

Chris Peters Hartman Oil Co., Inc. 10500 E BERKELEY SQ PKWY STE 100 WICHITA, KS 67206-6816

Re: Temporary Abandonment API 15-055-20102-00-00 GRAVES VANCE 2 NW/4 Sec.09-22S-33W Finney County, Kansas