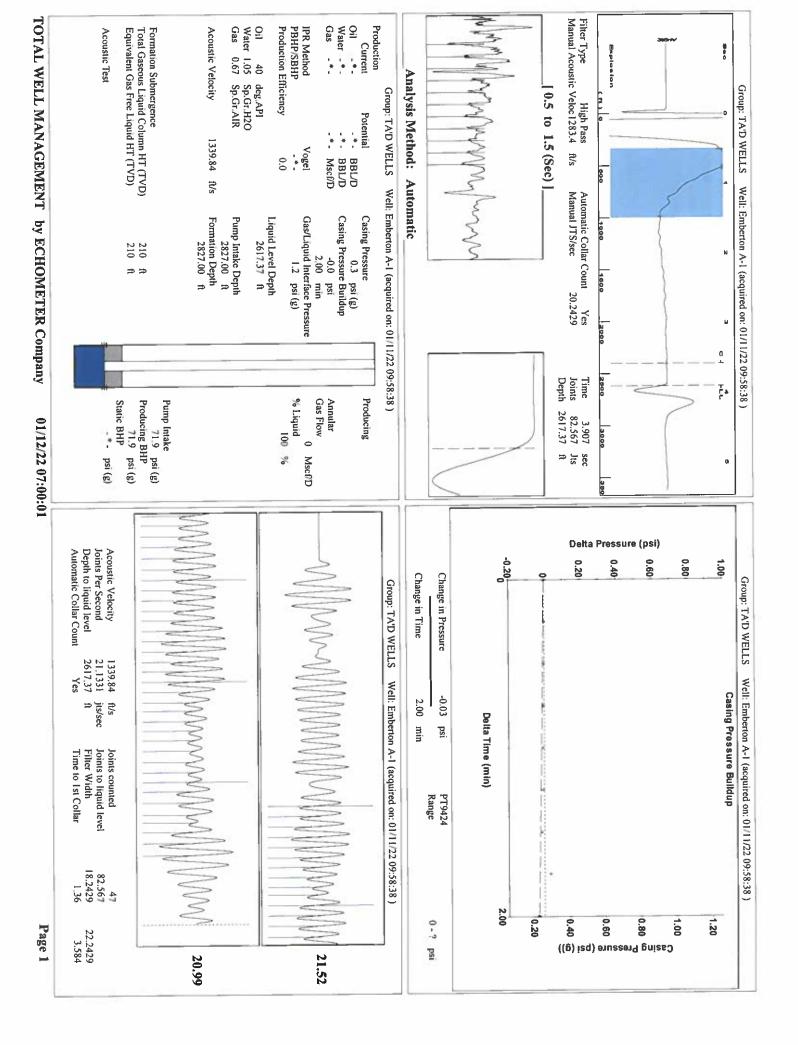

Re: Temporary Abandonment API 15-129-20222-00-00 Emberton A 1 NE/4 Sec.34-33S-40W Morton County, Kansas

Dear Katherine McClurkan:

"Your temporary abandonment (TA) application for the well listed above has been approved. In accordance with K.A.R. 82-3-111 the TA status of this well will expire 01/13/2023.