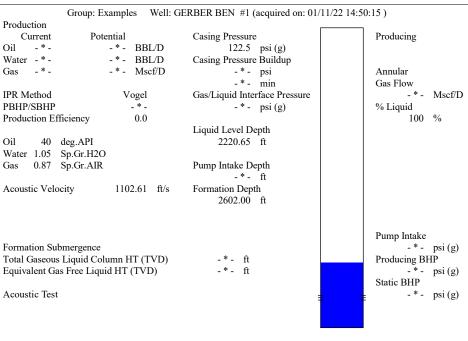

January 13, 2022

Jose Reyes American Warrior, Inc. PO BOX 399 GARDEN CITY, KS 67846-0399

Re: Temporary Abandonment API 15-055-00786-00-00 GERBER BEN LEASE 1 SW/4 Sec.34-23S-32W Finney County, Kansas