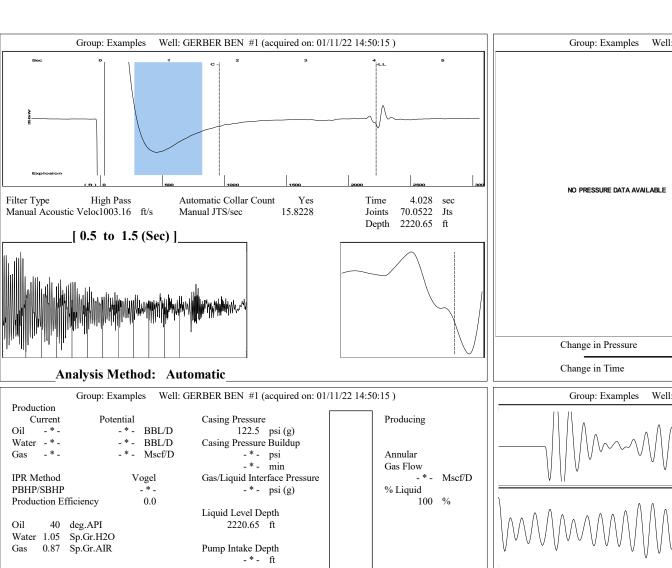

January 13, 2022

Jose Reyes American Warrior, Inc. PO BOX 399 GARDEN CITY, KS 67846-0399

Re: Temporary Abandonment API 15-055-00786-00-00 GERBER BEN LEASE 1 SW/4 Sec.34-23S-32W Finney County, Kansas