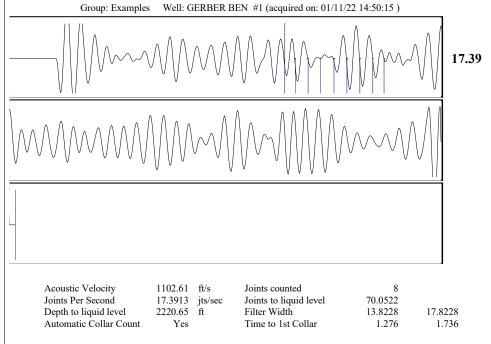

January 13, 2022

Jose Reyes American Warrior, Inc. PO BOX 399 GARDEN CITY, KS 67846-0399

Re: Temporary Abandonment API 15-055-00786-00-00 GERBER BEN LEASE 1 SW/4 Sec.34-23S-32W Finney County, Kansas