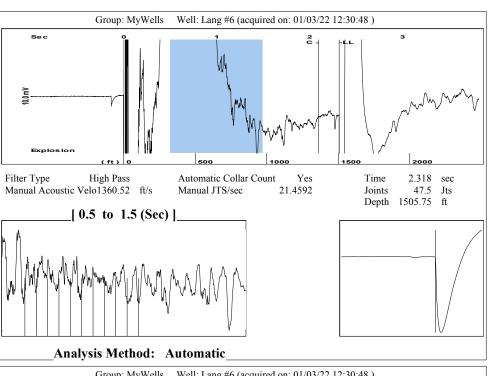

| KCC District Office #2 - 3450 N. Rock Road, |              |                                                                                                             |                                                        |                      |                        |  |
|                                                                    | TOO DIST                        | 1100 mz - 0400                              |              | , building ood, i                                                                                           | Jano Gor, Wildina, NO G                                |                      | 1 110110 010.001.1700  |  |

KCC District Office #3 - 137 E. 21st St., Chanute, KS 66720

KCC District Office #4 - 2301 E. 13th Street, Hays, KS 67601-2651









Conservation Division District Office No. 4 2301 E. 13th Street Hays, KS 67601-2651



Phone: 785-261-6250 Fax: 785-625-0564 http://kcc.ks.gov/

Dwight D. Keen, Chair
Susan K. Duffy, Commissioner
Andrew J. French, Commissioner

Laura Kelly, Governor

January 19, 2022

Melody C. Fletcher Oil Producers, Inc. of Kansas 1710 WATERFRONT PKWY WICHITA, KS 67206-6603

Re: Temporary Abandonment API 15-051-25651-00-00 Lang 6 NE/4 Sec.08-14S-17W Ellis County, Kansas

Dear Melody C. Fletcher:

- "Your temporary abandonment (TA) application for the well listed above has been approved. In accordance with K.A.R. 82-3-111 the TA status of this well will expire 01/17/2023.
- \* If you return this well to service or plug it, please notify the District Office.
- \* If you sell this well you are requi