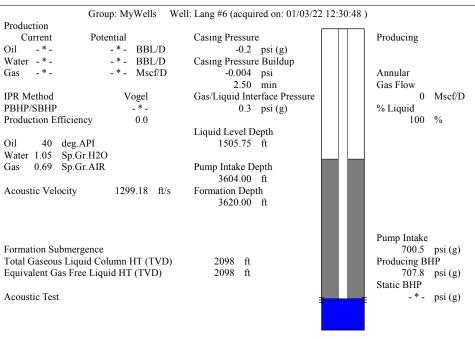

| KCC District Office #2 - 3450 N. Rock Road, |              |                                                                                                             |                                                        |                      |                        |  |
|                                                                    | TOO DIST                        | 1100 mz - 0400                              |              | , building ood, i                                                                                           | Jano Gor, Wildina, NO G                                |                      | 1 110110 010.001.1700  |  |

KCC District Office #3 - 137 E. 21st St., Chanute, KS 66720

KCC District Office #4 - 2301 E. 13th Street, Hays, KS 67601-2651









Conservation Division District Office No. 4 2301 E. 13th Street Hays, KS 67601-2651



Phone: 785-261-6250 Fax: 785-625-0564 http://kcc.ks.gov/

Dwight D. Keen, Chair
Susan K. Duffy, Commissioner
Andrew J. French, Commissioner

Laura Kelly, Governor

January 19, 2022

Melody C. Fletcher Oil Producers, Inc. of Kansas 1710 WATERFRONT PKWY WICHITA, KS 67206-6603

Re: Temporary Abandonment API 15-051-25651-00-00 Lang 6 NE/4 Sec.08-14S-17W Ellis County, Kansas

Dear Melody C. Fletcher:

- "Your temporary abandonment (TA) application for the well listed above has been approved. In accordance with K.A.R. 82-3-111 the TA status of this well will expire 01/17/2023.
- \* If you return this well to service or plug it, please notify the District Office.
- \* If you sell this well you are required