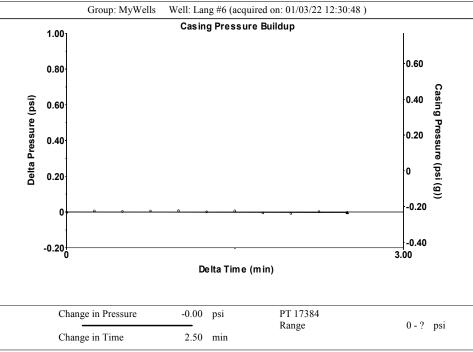

| KCC District Office #2 - 3450 N. Rock Road, |              |                                                                                                             |                                                        |                      |                        |  |
|                                                                    | TOO DIST                        | 1100 mz - 0400                              |              | , building ood, i                                                                                           | Jano Gor, Wildina, NO G                                |                      | 1 110110 010.001.1700  |  |

KCC District Office #3 - 137 E. 21st St., Chanute, KS 66720

KCC District Office #4 - 2301 E. 13th Street, Hays, KS 67601-2651









Conservation Division District Office No. 4 2301 E. 13th Street Hays, KS 67601-2651



Phone: 785-261-6250 Fax: 785-625-0564 http://kcc.ks.gov/

Dwight D. Keen, Chair
Susan K. Duffy, Commissioner
Andrew J. French, Commissioner

Laura Kelly, Governor

January 19, 2022

Melody C. Fletcher Oil Producers, Inc. of Kansas 1710 WATERFRONT PKWY WICHITA, KS 67206-6603

Re: Temporary Abandonment API 15-051-25651-00-00 Lang 6 NE/4 Sec.08-14S-17W Ellis County, Kansas

Dear Melody C. Fletcher:

- "Your temporary abandonment (TA) application for the well listed above has been approved. In accordance with K.A.R. 82-3-111 the TA status of this well will expire 01/17/2023.
- \* If you return this well to service or plug it, please notify the District Office.
- \* If you sell this well you are require