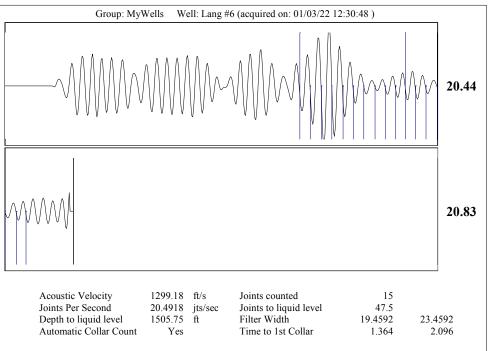

| KCC District Office #2 - 3450 N. Rock Road, |              |                                                                                                             |                                                        |                      |                        |  |
|                                                                    | TOO DIST                        | 1100 mz - 0400                              |              | , building ood, i                                                                                           | Jano Gor, Wildina, NO G                                |                      | 1 110110 010.001.1700  |  |

KCC District Office #3 - 137 E. 21st St., Chanute, KS 66720

KCC District Office #4 - 2301 E. 13th Street, Hays, KS 67601-2651









Conservation Division District Office No. 4 2301 E. 13th Street Hays, KS 67601-2651



Phone: 785-261-6250 Fax: 785-625-0564 http://kcc.ks.gov/

Dwight D. Keen, Chair
Susan K. Duffy, Commissioner
Andrew J. French, Commissioner

Laura Kelly, Governor

January 19, 2022

Melody C. Fletcher Oil Producers, Inc. of Kansas 1710 WATERFRONT PKWY WICHITA, KS 67206-6603

Re: Temporary Abandonment API 15-051-25651-00-00 Lang 6 NE/4 Sec.08-14S-17W Ellis County, Kansas

Dear Melody C. Fletcher:

- "Your temporary abandonment (TA) application for the well listed above has been approved. In accordance with K.A.R. 82-3-111 the TA status of this well will expire 01/17/2023.
- \* If you return this well to service or plug it, please notify the District Office.
- \* If you sell this well you are required to