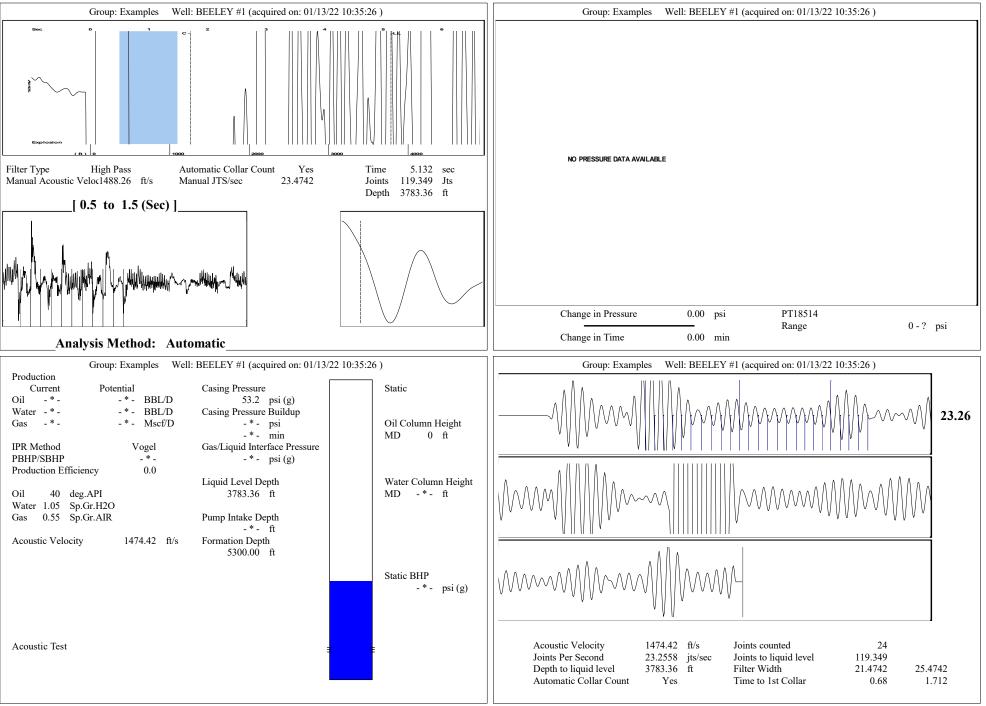

District Office #1 - 210 E. Frontview, Suite A, Dodge City, KS 67801               | Phone 620.682.7933 |
|------------------------------------------------------------|----------------------------------------------------------------------------------------|--------------------|
|                                                            | KCC District Office #2 - 3450 N. Rock Road, Building 600, Suite 601, Wichita, KS 67226 | Phone 316.337.7400 |
|                                                            | KCC District Office #3 - 137 E. 21st St., Chanute, KS 66720                            | Phone 620.902.6450 |
| Anno barn barn the barn barn barn barn barn barn barn barn | KCC District Office #4 - 2301 E. 13th Street, Hays, KS 67601-2651                      | Phone 785.261.6250 |



Conservation Division District Office No. 1 210 E. Frontview, Suite A Dodge City, KS 67801



Phone: 620-682-7933 http://kcc.ks.gov/

Dwight D. Keen, Chair Susan K. Duffy, Commissioner Andrew J. French, Commissioner Laura Kelly, Governor

January 21, 2022

Jose Reyes American Warrior, Inc. PO BOX 399 GARDEN CITY, KS 67846-0399

Re: Temporary Abandonment API 15-033-21040-00-00 BEELEY 1 NW/4 Sec.10-33S-18W Comanche County, Kansas

Dear Jose Reyes:

"Your temporary abandonment (TA) application for the well listed above has been approved. In accordance with K.A.R. 82-3-111 the TA status of this well will expire 01/21/2023.

\* If you return this well to service or plug it, please notify the District Office.

\* If you sell this well you are required to file a Transfer of Operator form, T-1.