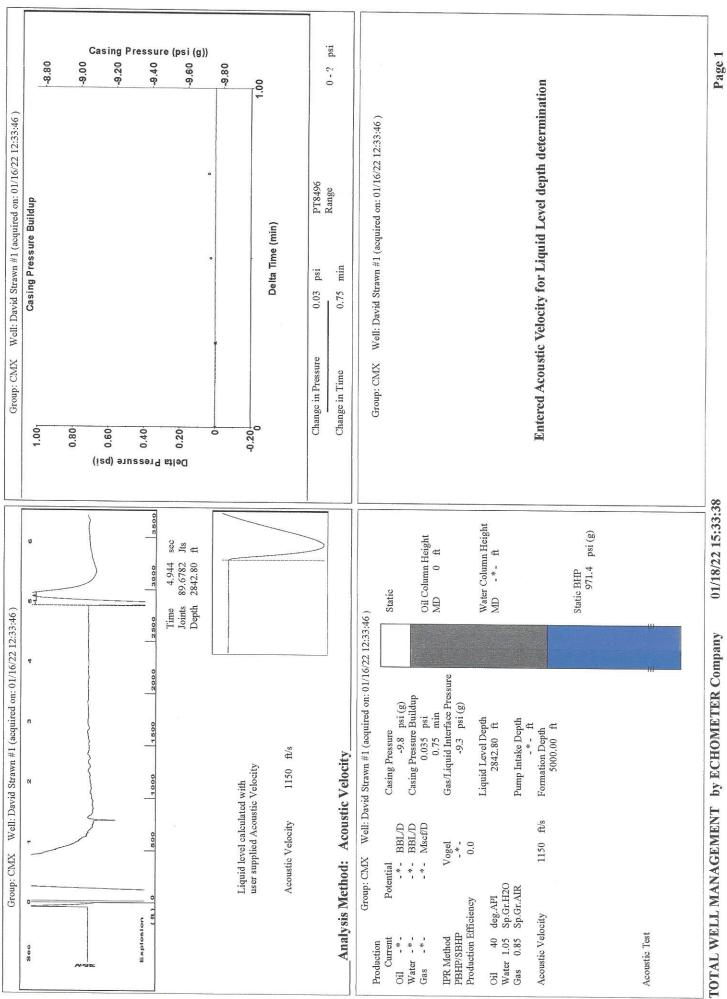

| KCC District Office #4 - 2301 E. 13th Street, Hays, KS 67601-2651                      | Phone 785.261.6250 |





Phone: 620-682-7933 http://kcc.ks.gov/

Dwight D. Keen, Chair Susan K. Duffy, Commissioner Andrew J. French, Commissioner Laura Kelly, Governor

January 21, 2022

Douglas H McGinness il CMX, Inc. 9330 E CENTRAL SUITE 300 WICHITA, KS 67206-6610

Re: Temporary Abandonment API 15-007-22789-00-00 DAVID STRAWN 1 SW/4 Sec.12-35S-14W Barber County, Kansas

Dear Douglas H McGinness il:

"Your temporary abandonment (TA) application for the well listed above has been approved. In accordance with K.A.R. 82-3-111 the TA status of this well will expire 01/21/2023.

\* If you return this well to service or plug it, please notify the District Office.

\* If you sell this well you are required to file a Transfer of Operator form, T-1.

\* If the well will remain temporarily abandoned, you must submit