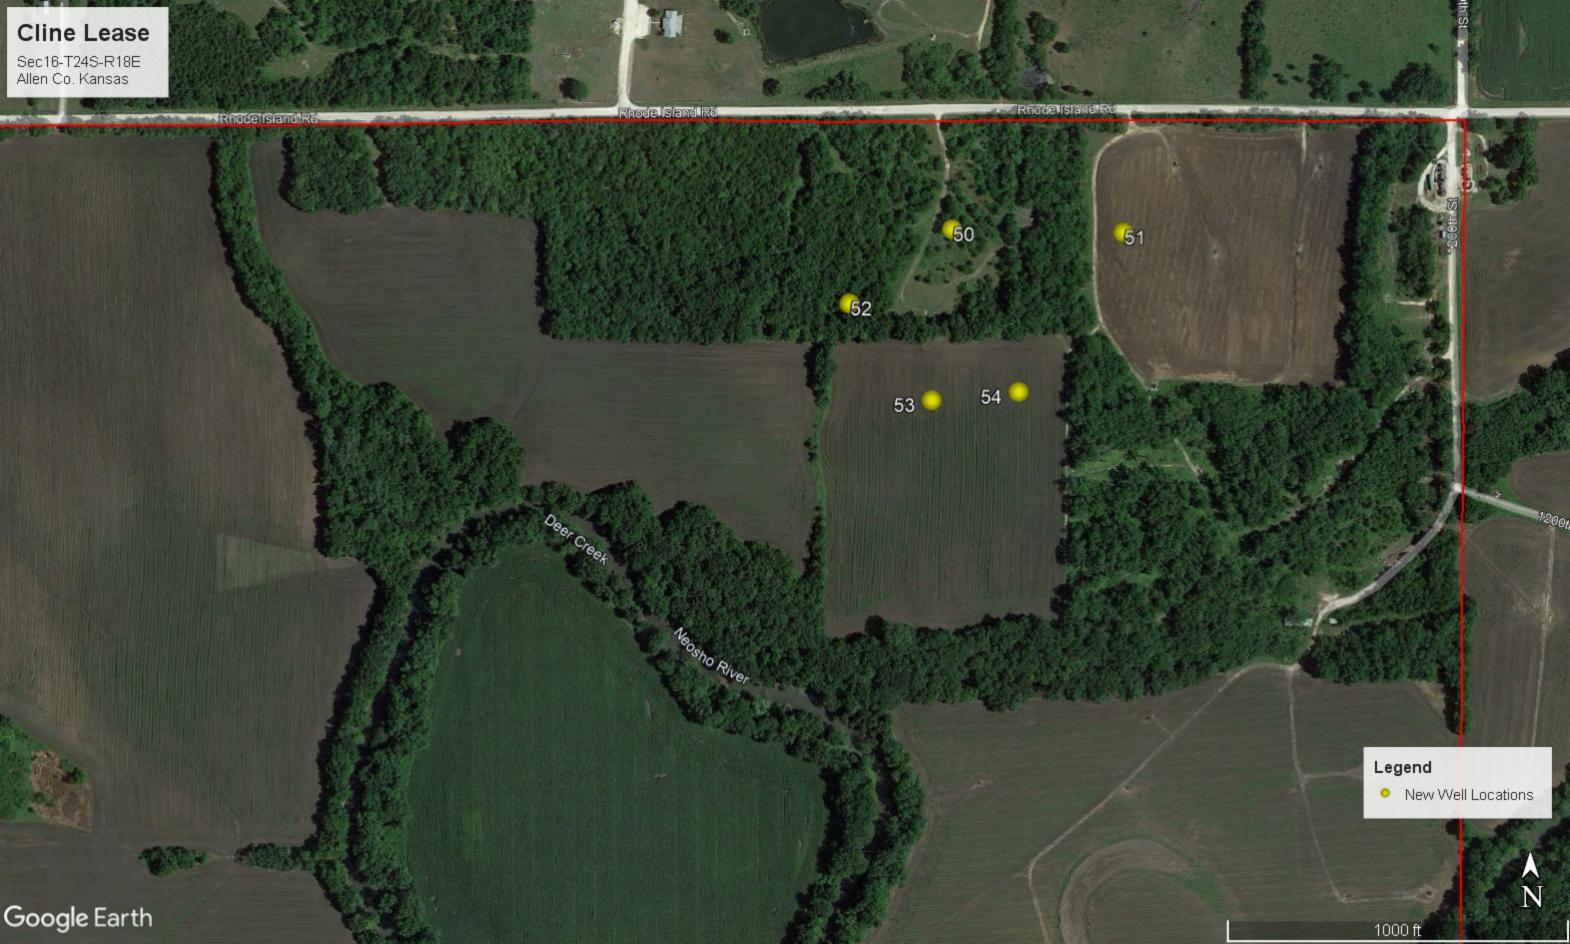

#### IN ALL CASES PLOT THE INTENDED WELL ON THE PLAT BELOW

In all cases, please fully complete this side of the form. Include items 1 through 5 at the bottom of this page.

Location of Well: County:

SEWARD CO. 3390' FEL

| Operator.                                                             | Location of view. County.                                          |
|-----------------------------------------------------------------------|--------------------------------------------------------------------|
| Lease:                                                                | feet from N / S Line of Section                                    |
| Well Number:                                                          | feet from E / W Line of Section                                    |
|                                                                       |                                                                    |
| Field:                                                                | SecTwpS. R L E W                                                   |
| Number of Acres attributable to well:                                 | Is Section: Regular or Irregular                                   |
|                                                                       | If Section is Irregular, locate well from nearest corner boundary. |
|                                                                       |                                                                    |
|                                                                       | Section corner used: NE NW SE SW                                   |
|                                                                       |                                                                    |
| PLA                                                                   | NT                                                                 |
| Show location of the well. Show footage to the nearest lea            |                                                                    |
| lease roads, tank batteries, pipelines and electrical lines, as requi | · · · · · · · · · · · · · · · · · · ·                              |
|                                                                       |                                                                    |
| You may attach a sep<br>808 ft                                        | arate plat if desired.                                             |
|                                                                       | <u>.                                    </u>                       |
|                                                                       | :                                                                  |
|                                                                       | LECEND                                                             |
|                                                                       | LEGEND                                                             |
|                                                                       | 1547 ft O Well Location                                            |
|                                                                       | 1017 10.                                                           |
|                                                                       | Tank Battery Location                                              |
|                                                                       | Pipeline Location                                                  |
|                                                                       | : Electric Line Location                                           |
|                                                                       | :                                                                  |
|                                                                       | Lease Road Location                                                |
|                                                                       |                                                                    |
|                                                                       |                                                                    |
|                                                                       |                                                                    |
|                                                                       | EXAMPLE :                                                          |
|                                                                       |                                                                    |
|                                                                       |                                                                    |
|                                                                       |                                                                    |
|                                                                       | '                                                                  |
|                                                                       |                                                                    |
|                                                                       |                                                                    |
|                                                                       |                                                                    |
|                                                                       | 1980' FSL                                                          |

NOTE: In all cases locate the spot of the proposed drilling locaton.

#### In plotting the proposed location of the well, you must show:

- 1. The manner in which you are using the depicted plat by identifying section lines, i.e. 1 section, 1 section with 8 surrounding sections, 4 sections, etc.
- 2. The distance of the proposed drilling location from the south / north and east / west outside section lines.
- 3. The distance to the nearest lease or unit boundary line (in footage).
- 4. If proposed location is located within a prorated or spaced field a certificate of acreage attribution plat must be attached: (C0-7 for oil wells; CG-8 for gas wells).
- 5. The predicted locations of lease roads, tank batteries, pipelines, and electrical lines.