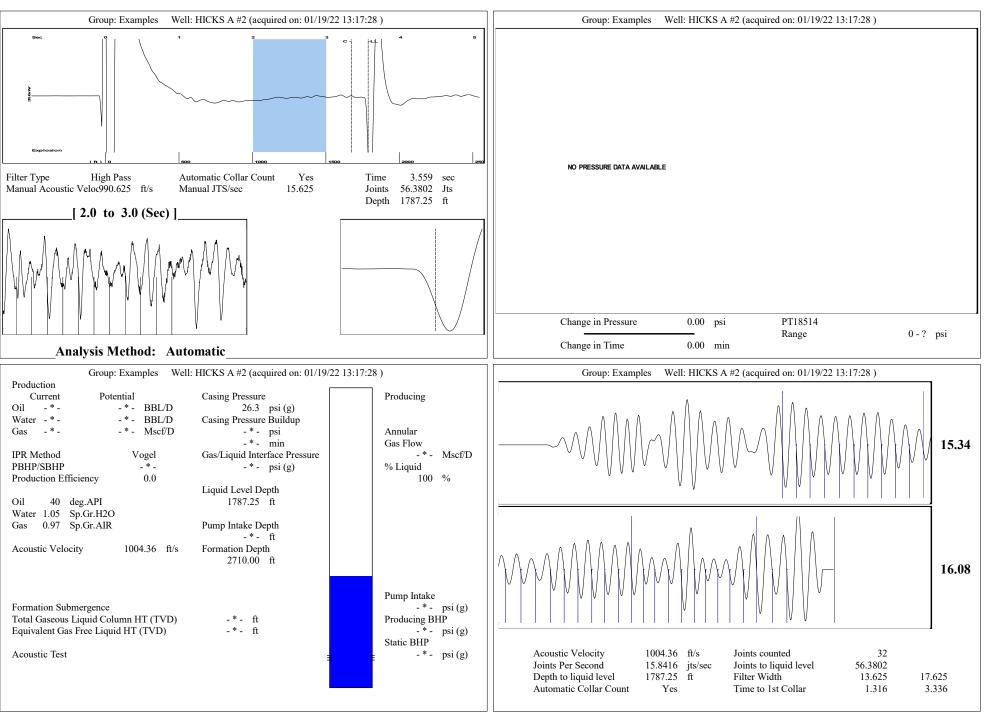

January 27, 2022

Jose Reyes American Warrior, Inc. PO BOX 399 GARDEN CITY, KS 67846-0399

Re: Temporary Abandonment API 15-055-21570-00-00 HICKS A 2 NW/4 Sec.19-25S-31W Finney County, Kansas

Dear Jose Reyes: