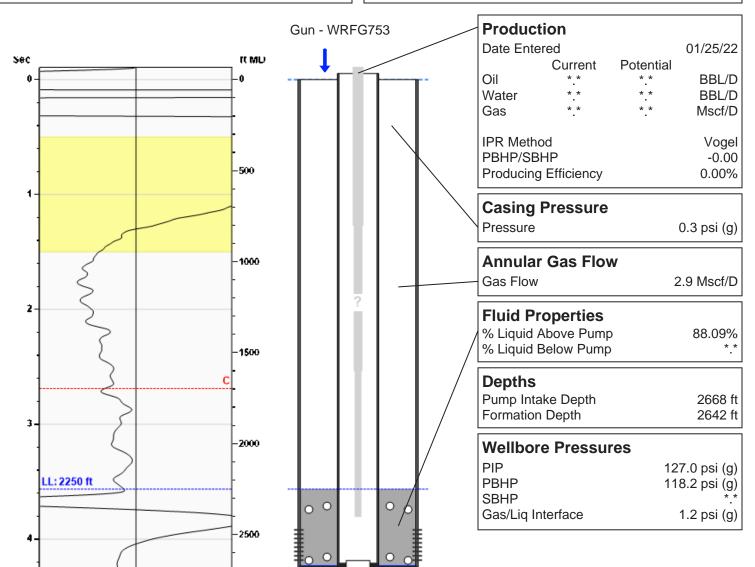

Murry B1 01/25/2022 09:48:15AM

# **Liquid Level**

### 2250 ft MD

Fluid Above Pump 418 ft TVD Equivalent Gas Free Above Pump 371 ft TVD