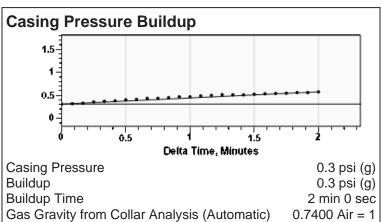

# **Liquid Level**

### 2250 ft MD

Fluid Above Pump 418 ft TVD Equivalent Gas Free Above Pump 371 ft TVD