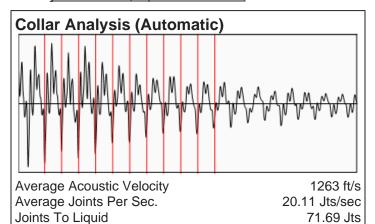

# **Liquid Level**

### 2250 ft MD

Fluid Above Pump 418 ft TVD Equivalent Gas Free Above Pump 371 ft TVD